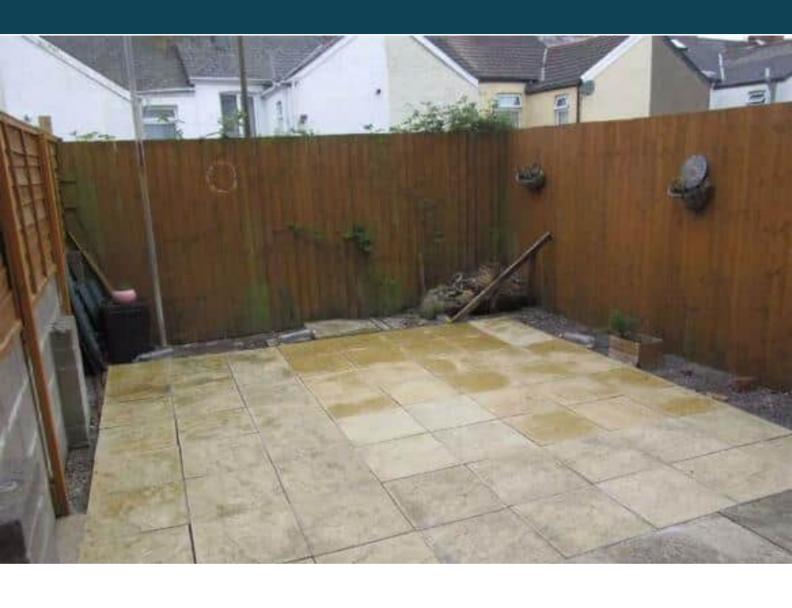

The property benefits from double glazing, gas central heating throughout and has on street parking.

The council tax band is B.

The interior of this property comprises an entrance hallway, two reception rooms and the kitchen. Upstairs is the bathroom and two bedrooms. The exterior boasts a private rear garden, perfect for enjoying the summer months.