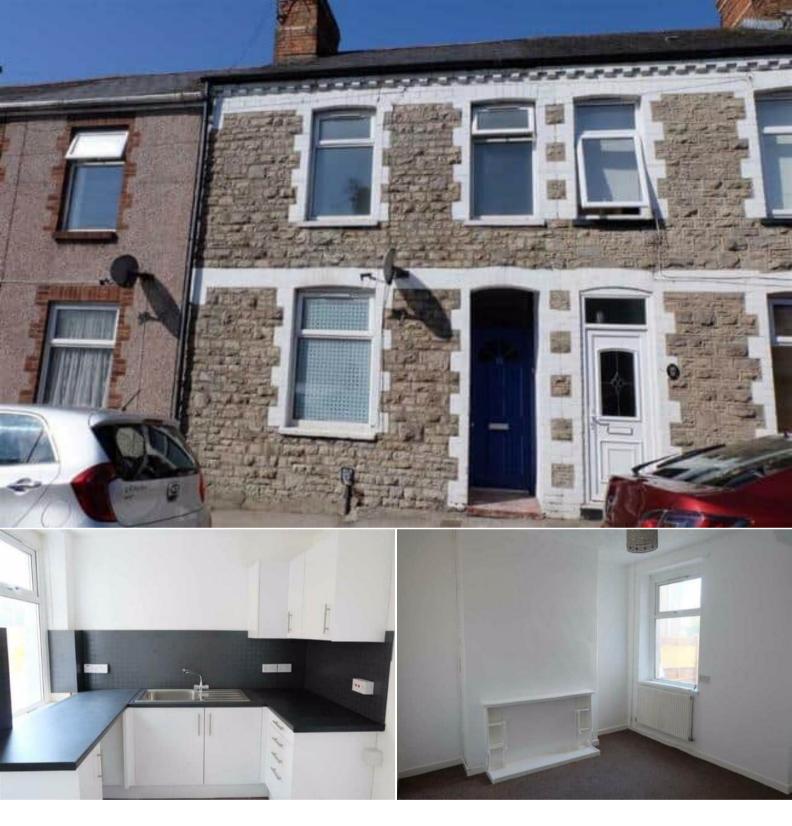

## Davies Street Barry

Bettermove are proud to present this 2 bedroom terraced house in Barry, available with no forward chain.

The property is currently tenanted and rental yields can be obtained through Bettermove.

The property benefits from double glazing, gas central heating throughout and has on street parking.

The council tax band is B.

The interior of this property comprises an entrance hallway, two reception rooms and the kitchen. Upstairs is the bathroom and two bedrooms. The exterior boasts a private rear garden, perfect for enjoying the summer months.