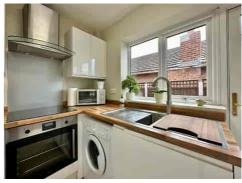

As you step into the property, you'll be greeted by a well-lit LOUNGE thoughtfully designed for relaxation and entertainment. The fitted MODERN KITCHEN, both practical and stylish, is a cook's dream.

The HALLWAY leads to TWO inviting BEDROOMS and a MODERN BATHROOM; all finished to a high standard.