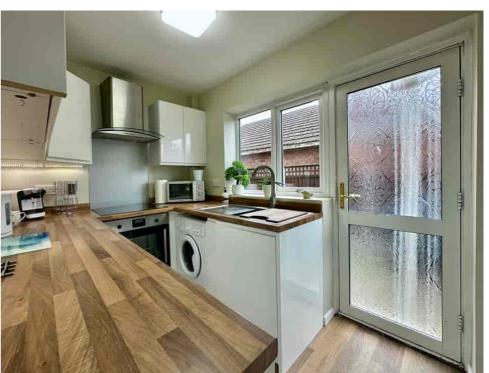

As you step into the property, you'll be greeted by a well-lit LOUNGE thoughtfully designed for relaxation and entertainment. The fitted MODERN KITCHEN, both practical and stylish, is a cook's dream.

The HALLWAY leads to TWO inviting BEDROOMS and a MODERN BATHROOM; all finished to a high standard.