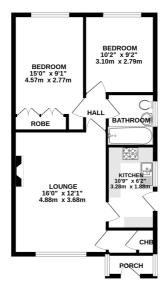

As you step into the property, you'll be greeted by a well-lit LOUNGE thoughtfully designed for relaxation and entertainment. The fitted MODERN KITCHEN, both practical and stylish, is a cook's dream.

The HALLWAY leads to TWO inviting BEDROOMS and a MODERN BATHROOM; all finished to a high standard.

Outside, you'll find the convenience of OFF-ROAD parking, and the enclosed rear GARDEN is a haven for avid gardeners or pet owners. Additionally, the GARAGE provides valuable storage space.

This property comes to market with NO ONWARD CHAIN, making it an even more attractive proposition. We strongly recommend booking a viewing to fully appreciate all this bungalow has to offer. Contact us today at 01704 516 626 to schedule your visit. Don't forget to follow us on Facebook and Instagram for the latest updates!

Whilst every attempt has been made to ensure the accuracy of the Booplan contained here, measurements of doors, windows, rooms and any other terms are approximate and no responsibility is taken for any error, prospective purchaser. The services, systems and applicances shown have not been tested and no guarantee as to their operatibility or efficiency can be given.