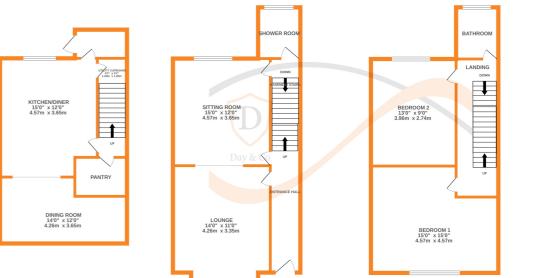

## **FULL DESCRIPTION**

Viewing is highly recommended to fully appreciate this beautifully presented four bedroom through terrace, offering accommodation over four floors in the popular location of Utley, with far reaching views to the rear. The accommodation comprises of a characterful entrance hallway with coving to the ceiling. The lounge has double glazed bay window to the front, and opens out into the sitting room which has an open fire in feature fireplace. There is a shower room also on this level with shower cubicle, WC, wash hand basin, double glazed window to the rear. To the lower ground floor there is a useful pantry, the dining kitchen is a real feature of this property having a range of attractive modern base and wall mounted units, feature fireplace, stone flooring, feature stove with open fire and leads into the dining room. There is a utility cupboard which has plumbing for an automatic washing machine. To the first floor there are two double bedrooms, and the house bathroom which has a bath, WC, wash hand basin, radiator and double glazed window to the rear. To the second floor there are a further two double bedrooms. Externally there is a front garden with gated access, and a generous enclosed well stocked garden which really must be viewed. Far reaching views, EPC Rating is F

RASEMENT LEVEL GROUND FLOOR ISTELLOR 2ND FLOOR 2ND FLOOR 2ND FLOOR

Whilst every attempt has been made to ensure the accuracy of the floorplan contained here, measurements of doors, windows, rooms and any other items are approximate and no responsibility is taken for any error, omission or mis-statement. This plan is for illustrative purposes only and should be used as such by any prospective purchaser. The services, systems and appliances shown have not been tested and no guaranted as to their operability or efficiency can be given.