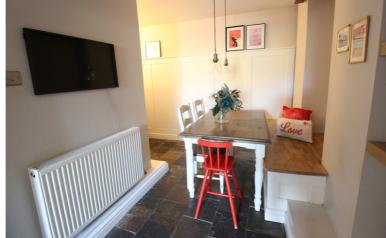

## **FULL DESCRIPTION**

Viewing is highly recommended to fully appreciate this beautifully presented four bedroom through terrace, offering accommodation over four floors in the popular location of Utley, with far reaching views to the rear. The accommodation comprises of a characterful entrance hallway with coving to the ceiling. The lounge has double glazed bay window to the front, and opens out into the sitting room which has an open fire in feature fireplace. There is a shower room also on this level with shower cubicle, WC, wash hand basin, double glazed window to the rear. To the lower ground floor there is a useful pantry, the dining kitchen is a real feature of this property having a range of attractive modern base and wall mounted units, feature fireplace, stone flooring, feature stove with open fire and leads into the dining room. There is a utility cupboard which has plumbing for an automatic washing machine. To the first floor there are two double bedrooms, and the house bathroom which has a bath, WC, wash hand basin, radiator and double glazed window to the rear. To the second floor there are a further two double bedrooms. Externally there is a front garden with gated access, and a generous enclosed well stocked garden which really must be viewed. Far reaching views, EPC Rating is F