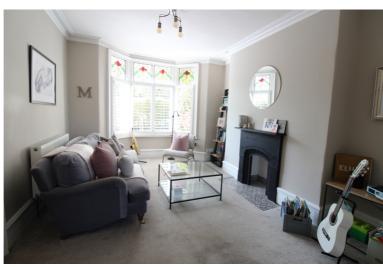

## **FULL DESCRIPTION**

Viewing is highly recommended to fully appreciate this beautifully presented four bedroom through terrace, offering accommodation over four floors in the popular location of Utley, with far reaching views to the rear. The accommodation comprises of a characterful entrance hallway with coving to the ceiling. The lounge has double glazed bay window to the front, and opens out into the sitting room which has an open fire in feature fireplace. There is a shower room also on this level with shower cubicle, WC, wash hand basin, double glazed window to the rear. To the lower ground floor there is a useful pantry, the dining kitchen is a real feature of this property having a range of attractive modern base and wall mounted units, feature fireplace, stone flooring, feature stove with open fire and leads into the dining room. There is a utility cupboard which has plumbing for an automatic washing machine. To the first floor there are two double bedrooms, and the house bathroom which has a bath, WC, wash hand basin, radiator and double glazed window to the rear. To the second floor there are a further two double bedrooms. Externally there is a front garden with gated access, and a generous enclosed well stocked garden which really must be viewed. Far reaching views, EPC Rating is F