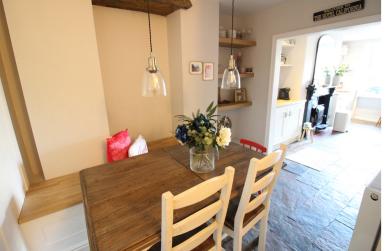

## **FULL DESCRIPTION**

Viewing is highly recommended to fully appreciate this beautifully presented four bedroom through terrace, offering accommodation over four floors in the popular location of Utley, with far reaching views to the rear. The accommodation comprises of a characterful entrance hallway with coving to the ceiling. The lounge has double glazed bay window to the front, and opens out into the sitting room which has an open fire in feature fireplace. There is a shower room also on this level with shower cubicle, WC, wash hand basin, double glazed window to the rear. To the lower ground floor there is a useful pantry, the dining kitchen is a real feature of this property having a range of attractive modern base and wall mounted units, feature fireplace, stone flooring, feature stove with open fire and leads into the dining room. There is a utility cupboard which has plumbing for an automatic washing machine. To the first floor there are two double bedrooms, and the house bathroom which has a bath, WC, wash hand basin, radiator and double glazed window to the rear. To the second floor there are a further two double bedrooms. Externally there is a front garden with gated access, and a generous enclosed well stocked garden which really must be viewed. Far reaching views, EPC Rating is F