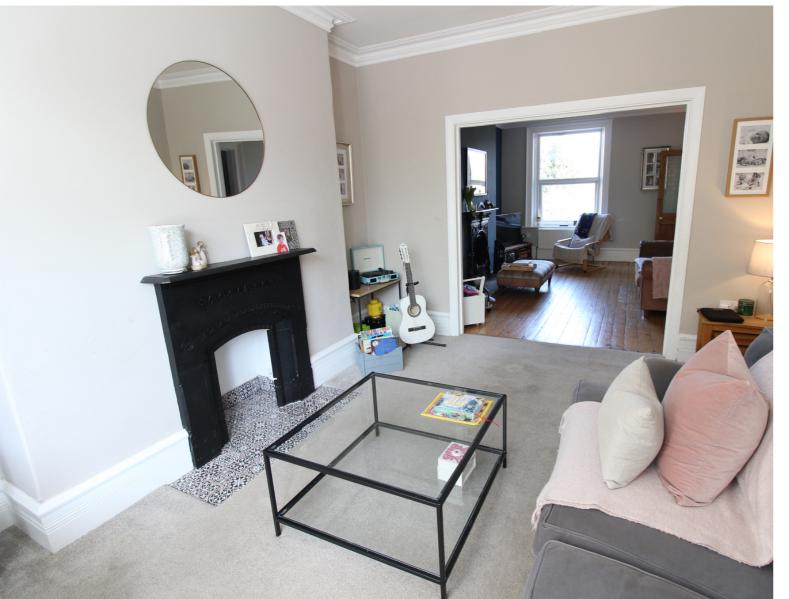

## **FULL DESCRIPTION**

Viewing is highly recommended to fully appreciate this beautifully presented four bedroom through terrace, offering accommodation over four floors in the popular location of Utley, with far reaching views to the rear. The accommodation comprises of a characterful entrance hallway with coving to the ceiling. The lounge has double glazed bay window to the front, and opens out into the sitting room which has an open fire in feature fireplace. There is a shower room also on this level with shower cubicle, WC, wash hand basin, double glazed window to the rear. To the lower ground floor there is a useful pantry, the dining kitchen is a real feature of this property having a range of attractive modern base and wall mounted units, feature fireplace, stone flooring, feature stove with open fire and leads into the dining room. There is a utility cupboard which has plumbing for an automatic washing machine. To the first floor there are two double bedrooms, and the house bathroom which has a bath, WC, wash hand basin, radiator and double glazed window to the rear. To the second floor there are a further two double bedrooms. Externally there is a front garden with gated access, and a generous enclosed well stocked garden which really must be viewed. Far reaching views, EPC Rating is F