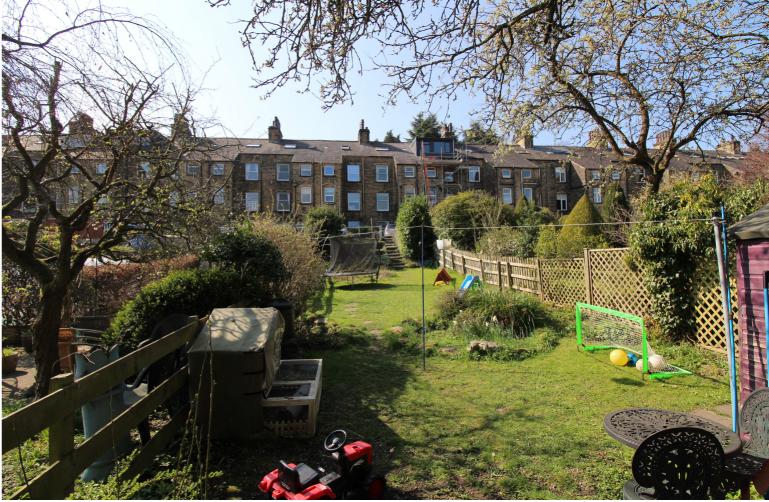

## **FULL DESCRIPTION**

Viewing is highly recommended to fully appreciate this beautifully presented four bedroom through terrace, offering accommodation over four floors in the popular location of Utley, with far reaching views to the rear. The accommodation comprises of a characterful entrance hallway with coving to the ceiling. The lounge has double glazed bay window to the front, and opens out into the sitting room which has an open fire in feature fireplace. There is a shower room also on this level with shower cubicle, WC, wash hand basin, double glazed window to the rear. To the lower ground floor there is a useful pantry, the dining kitchen is a real feature of this property having a range of attractive modern base and wall mounted units, feature fireplace, stone flooring, feature stove with open fire and leads into the dining room. There is a utility cupboard which has plumbing for an automatic washing machine. To the first floor there are two double bedrooms, and the house bathroom which has a bath, WC, wash hand basin, radiator and double glazed window to the rear. To the second floor there are a further two double bedrooms. Externally there is a front garden with gated access, and a generous enclosed well stocked garden which really must be viewed. Far reaching views, EPC Rating is F