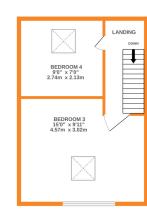

## **FULL DESCRIPTION**

Viewing is highly recommended to fully appreciate this beautifully presented four bedroom through terrace, offering accommodation over four floors in the popular location of Utley, with far reaching views to the rear. The accommodation comprises of a characterful entrance hallway with coving to the ceiling. The lounge has double glazed bay window to the front, and opens out into the sitting room which has an open fire in feature fireplace. There is a shower room also on this level with shower cubicle, WC, wash hand basin, double glazed window to the rear. To the lower ground floor there is a useful pantry, the dining kitchen is a real feature of this property having a range of attractive modern base and wall mounted units, feature fireplace, stone flooring, feature stove with open fire and leads into the dining room. There is a utility cupboard which has plumbing for an automatic washing machine. To the first floor there are two double bedrooms, and the house bathroom which has a bath, WC, wash hand basin, radiator and double glazed window to the rear. To the second floor there are a further two double bedrooms. Externally there is a front garden with gated access, and a generous enclosed well stocked garden which really must be viewed. Far reaching views, EPC Rating is F

RASEMENT LEVEL GROUND FLOOR ISTELLOR 2ND FLOOR 2ND FLOOR 2ND FLOOR

Whilst every attempt has been made to ensure the accuracy of the floorplan contained here, measurements of doors, windows, rooms and any other items are approximate and no responsibility is taken for any error, omission or mis-statement. This plan is for illustrative purposes only and should be used as such by any prospective purchaser. The services, systems and appliances shown have not been tested and no guaranted as to their operability or efficiency can be given.