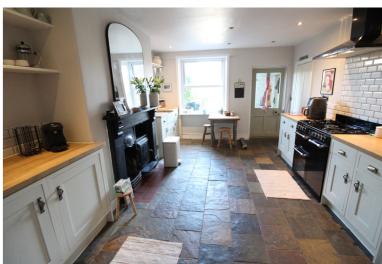

## **FULL DESCRIPTION**

Viewing is highly recommended to fully appreciate this beautifully presented four bedroom through terrace, offering accommodation over four floors in the popular location of Utley, with far reaching views to the rear. The accommodation comprises of a characterful entrance hallway with coving to the ceiling. The lounge has double glazed bay window to the front, and opens out into the sitting room which has an open fire in feature fireplace. There is a shower room also on this level with shower cubicle, WC, wash hand basin, double glazed window to the rear. To the lower ground floor there is a useful pantry, the dining kitchen is a real feature of this property having a range of attractive modern base and wall mounted units, feature fireplace, stone flooring, feature stove with open fire and leads into the dining room. There is a utility cupboard which has plumbing for an automatic washing machine. To the first floor there are two double bedrooms, and the house bathroom which has a bath, WC, wash hand basin, radiator and double glazed window to the rear. To the second floor there are a further two double bedrooms. Externally there is a front garden with gated access, and a generous enclosed well stocked garden which really must be viewed. Far reaching views, EPC Rating is F