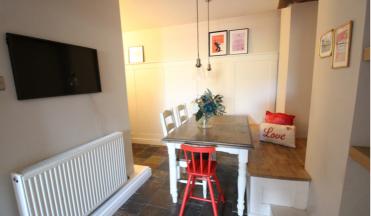

## **FULL DESCRIPTION**

Viewing is highly recommended to fully appreciate this beautifully presented four bedroom through terrace, offering accommodation over four floors in the popular location of Utley, with far reaching views to the rear. The accommodation comprises of a characterful entrance hallway with coving to the ceiling. The lounge has double glazed bay window to the front, and opens out into the sitting room which has an open fire in feature fireplace. There is a shower room also on this level with shower cubicle, WC, wash hand basin, double glazed window to the rear. To the lower ground floor there is a useful pantry, the dining kitchen is a real feature of this property having a range of attractive modern base and wall mounted units, feature fireplace, stone flooring, feature stove with open fire and leads into the dining room. There is a utility cupboard which has plumbing for an automatic washing machine. To the first floor there are two double bedrooms, and the house bathroom which has a bath, WC, wash hand basin, radiator and double glazed window to the rear. To the second floor there are a further two double bedrooms. Externally there is a front garden with gated access, and a generous enclosed well stocked garden which really must be viewed. Far reaching views, EPC Rating is F