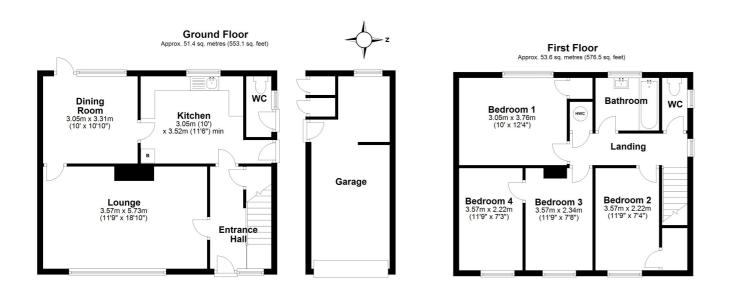

Total area: approx. 104.9 sq. metres (1129.6 sq. feet)

All measurements are approximate and quoted in metric with imperial equivalents and for general guidance only and whilst every attempt has been made to ensure accuracy, they must not be relied on. The fixtures, fittings and appliances referred to have not been tested and therefore no guarantee can be given and that they are in working order. Internal photographs are reproduced for general information and it must not be inferred that any item shown is included with the property. For a free valuation, contact the numbers listed on the brochure.