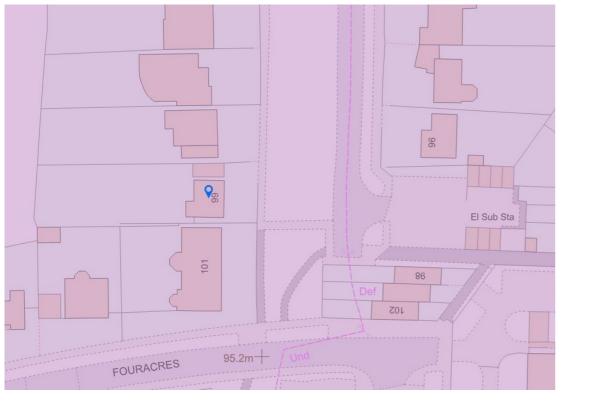

We have spaces for viewings from Saturday 18th January onwards. Viewings by appointment only. Call our office on 01462 481100 to book an appointment.

- The property needs modernisation throughout with potential to extend (subject to relevant planning consents).
- Located within walking distance of Lordship Farm School and St Christopher School.
- Close to Letchworth Golf Club, Letchworth Tennis Club and Nuffield Health Club.
- Total plot is 167ft (50.9m) x 46ft (14m).
- Freehold
- Council Tax Band E £2,561.89pa