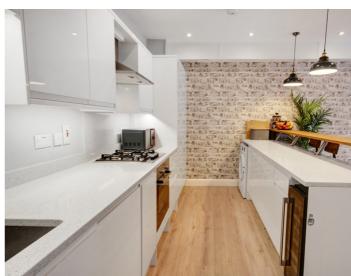

The accommodation consist of an inviting reception hall with doors to all rooms and storage cupboard. The impressive open plan kitchen / diner / living area is beautifully finished with a stunning fitted kitchen with Quartz work surfaces with matching upstands, integrated stainless steel Bosch oven, four ring hob with cooker hood over, integrated fridge/freezer, dishwasher, washing machine, space for wine cooler, inset sink with mixer tap, cupboard housing combiboiler, breakfast bar provided ample seating and stylish lighting over breakfast bar. The kitchen opens to the large living and dining area which enjoys two large windows to the front aspect providing plenty of light. Bedroom one and bedroom two are situated to front of a property with inset ceiling light and bedroom one has fitted wardrobes providing plenty of storage. The bathroom is fully tiled with a panelled enclosed bath with shower, glass shower screen, ceramic sink with storage under , low level W.C, inset mirror, inset ceiling lighting and chrome heater towel rail.