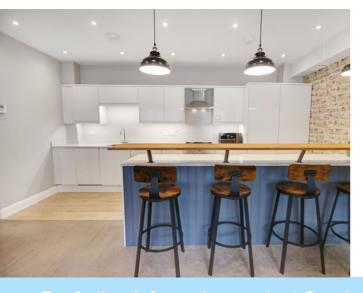

The accommodation consist of an inviting reception hall with doors to all rooms and storage cupboard. The impressive open plan kitchen / diner / living area is beautifully finished with a stunning fitted kitchen with Quartz work surfaces with matching upstands, integrated stainless steel Bosch oven, four ring hob with cooker hood over, integrated fridge/freezer, dishwasher, washing machine, space for wine cooler, inset sink with mixer tap, cupboard housing combiboiler, breakfast bar provided ample seating and stylish lighting over breakfast bar. The kitchen opens to the large living and dining area which enjoys two large windows to the front aspect providing plenty of light. Bedroom one and bedroom two are situated to front of a property with inset ceiling light and bedroom one has fitted wardrobes providing plenty of storage. The bathroom is fully tiled with a panelled enclosed bath with shower, glass shower screen, ceramic sink with storage under , low level W.C, inset mirror, inset ceiling lighting and chrome heater towel rail.