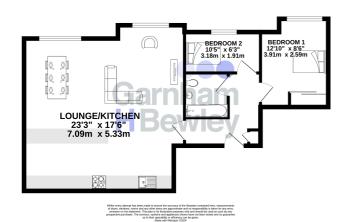

#### **Communal Entrance**

**Entrance Hall** 

**Kitchen / Lounge / Diner** 23' 3" x 17' 6" (7.09m x 5.33m)

Bedroom 1

12' 10" x 8' 6" (3.91m x 2.59m)

Bedroom 2

10' 5" x 6' 3" (3.17m x 1.91m)

Bathroom

6' 1" x 5' 4" (1.85m x 1.63m)

Secure Parking

Storage Room