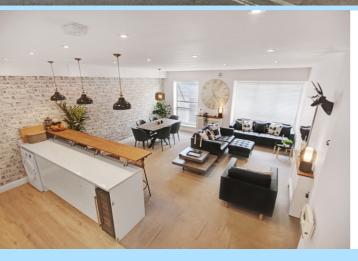

The accommodation consist of an inviting reception hall with doors to all rooms and storage cupboard. The impressive open plan kitchen / diner / living area is beautifully finished with a stunning fitted kitchen with Quartz work surfaces with matching upstands, integrated stainless steel Bosch oven, four ring hob with cooker hood over, integrated fridge/freezer, dishwasher, washing machine, space for wine cooler, inset sink with mixer tap, cupboard housing combiboiler, breakfast bar provided ample seating and stylish lighting over breakfast bar. The kitchen opens to the large living and dining area which enjoys two large windows to the front aspect providing plenty of light. Bedroom one and bedroom two are situated to front of a property with inset ceiling light and bedroom one has fitted wardrobes providing plenty of storage. The bathroom is fully tiled with a panelled enclosed bath with shower, glass shower screen, ceramic sink with storage under , low level W.C, inset mirror, inset ceiling lighting and chrome heater towel rail.