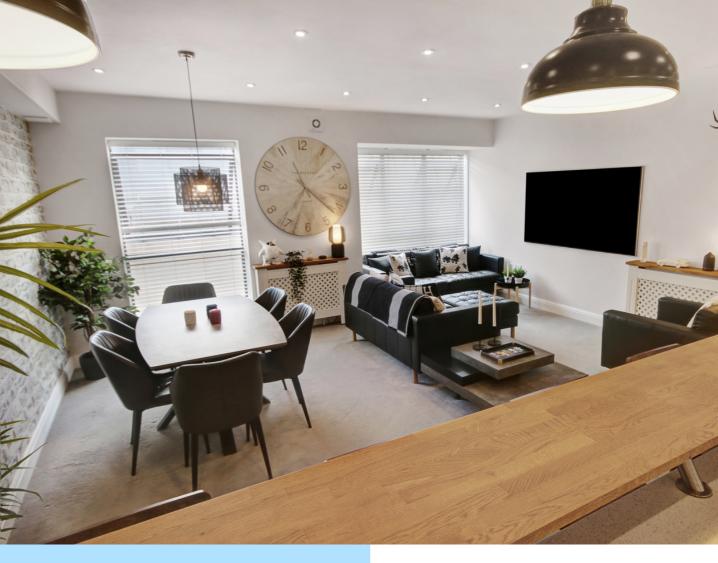

The accommodation consist of an inviting reception hall with doors to all rooms and storage cupboard. The impressive open plan kitchen / diner / living area is beautifully finished with a stunning fitted kitchen with Quartz work surfaces with matching upstands, integrated stainless steel Bosch oven, four ring hob with cooker hood over, integrated fridge/freezer, dishwasher, washing machine, space for wine cooler, inset sink with mixer tap, cupboard housing combiboiler, breakfast bar provided ample seating and stylish lighting over breakfast bar. The kitchen opens to the large living and dining area which enjoys two large windows to the front aspect providing plenty of light. Bedroom one and bedroom two are situated to front of a property with inset ceiling light and bedroom one has fitted wardrobes providing plenty of storage. The bathroom is fully tiled with a panelled enclosed bath with shower, glass shower screen, ceramic sink with storage under , low level W.C, inset mirror, inset ceiling lighting and chrome heater towel rail.