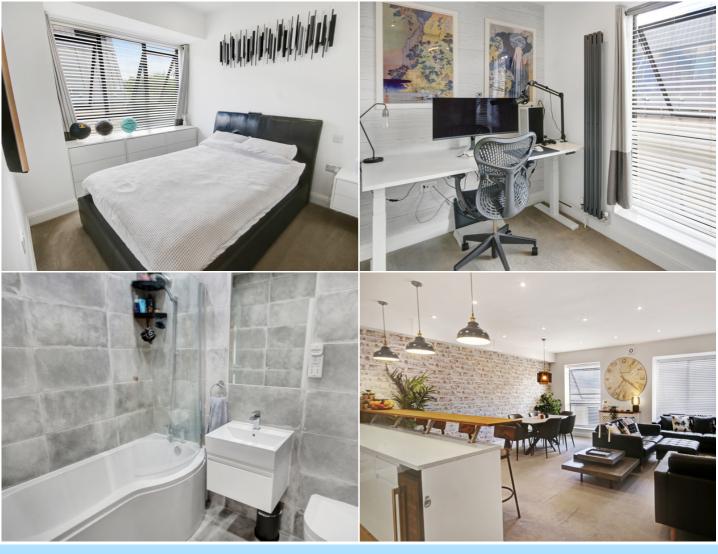

The accommodation consist of an inviting reception hall with doors to all rooms and storage cupboard. The impressive open plan kitchen / diner / living area is beautifully finished with a stunning fitted kitchen with Quartz work surfaces with matching upstands, integrated stainless steel Bosch oven, four ring hob with cooker hood over, integrated fridge/freezer, dishwasher, washing machine, space for wine cooler, inset sink with mixer tap, cupboard housing combiboiler, breakfast bar provided ample seating and stylish lighting over breakfast bar. The kitchen opens to the large living and dining area which enjoys two large windows to the front aspect providing plenty of light. Bedroom one and bedroom two are situated to front of a property with inset ceiling light and bedroom one has fitted wardrobes providing plenty of storage. The bathroom is fully tiled with a panelled enclosed bath with shower, glass shower screen, ceramic sink with storage under , low level W.C, inset mirror, inset ceiling lighting and chrome heater towel rail.