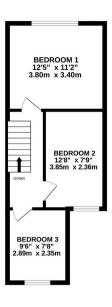

The property is tenanted and will be sold with tenants in situ for immediate investment - rental yields can be obtained through Bettermove.

The interior of this well presented property comprises a spacious and open plan living room with dining area, the fitted kitchen and the family bathroom on the ground floor. The first floor consists of 3 bedrooms. The exterior boasts a private rear garden, perfect for enjoying the summer months.

 GROUND FLOOR
 1ST FLOOR

 514 sq.ft. (47.8 sq.m.) approx.
 370 sq.ft. (34.3 sq.m.) approx.

TOTAL FLOOR AREA: 884 sq.ft. (82.1 sq.m.) approx.

20-22 Bridge End, Leeds, LS1 4DJ t: 0330 004 0050 e: hello@bettermove.co.uk www.bettermove.co.uk