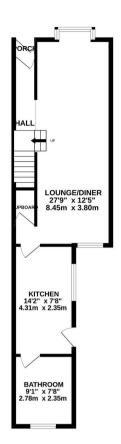

The property is tenanted and will be sold with tenants in situ for immediate investment - rental yields can be obtained through Bettermove.

The interior of this well presented property comprises a spacious and open plan living room with dining area, the fitted kitchen and the family bathroom on the ground floor. The first floor consists of 3 bedrooms. The exterior boasts a private rear garden, perfect for enjoying the summer months.

 GROUND FLOOR
 1ST FLOOR

 514 sq.ft. (47.8 sq.m.) approx.
 370 sq.ft. (34.3 sq.m.) approx.

TOTAL FLOOR AREA: 884 sq.ft. (82.1 sq.m.) approx.

20-22 Bridge End, Leeds, LS1 4DJ t: 0330 004 0050 e: hello@bettermove.co.uk www.bettermove.co.uk