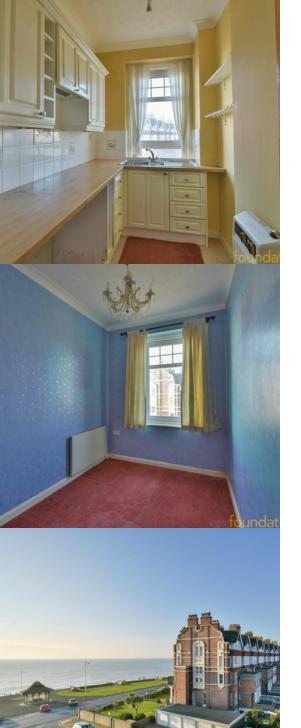

## Kitchen

9' 8" x 5' 9" (2.95m x 1.75m) With range of units comprising; one and a half bowl single drainer stainless steel sink unit with cupboards under, working surfaces, range of matching wall mounted cupboards, part tiling to walls, space for fridge and freezer, wall mounted electric heater, double glazed window with westerly aspect looking over Knole Road.

## Bedroom

12' 10" x 6' 10" (3.91m x 2.08m) With built-in double wardrobe, double glazed window with westerly aspect, looking over Knole Road.