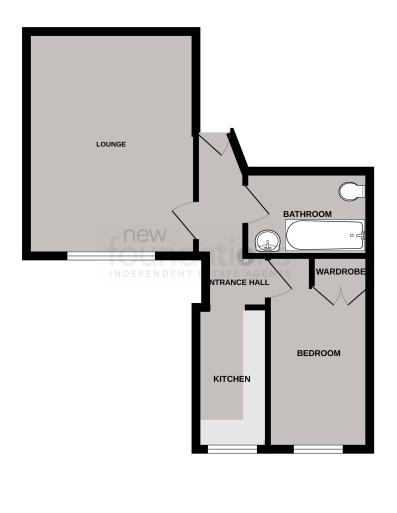

#### ROOM DESCRIPTIONS

#### **Communal Entrance Hall**

Communal entrance door with security intercom with stairs or passenger lift to second floor landing with private front door leading to private entrance hall.

## Private Entrance Hall

With night storage heater.

## Living Room

14' 11" x 11' 4" (4.55m x 3.45m) With two night storage heaters, TV aerial point, double glazed window having westerly aspect looking over Knole Road.

## Kitchen

9' 8" x 5' 9" (2.95m x 1.75m) With range of units comprising; one and a half bowl single drainer stainless steel sink unit with cupboards under, working surfaces, range of matching wall mounted cupboards, part tiling to walls, space for fridge and freezer, wall mounted electric heater, double glazed window with westerly aspect looking over Knole Road.

## Bedroom

12' 10" x 6' 10" (3.91m x 2.08m) With built-in double wardrobe, double glazed window with westerly aspect, looking over Knole Road.

#### Bathroom

With white suite comprising; panelled bath with electric shower over, wash hand basin with storage cupboards below, low level WC, part tiling to walls, shaver point, electric heated towel rail, extractor fan.

#### **GROUND FLOOR**

Whilst every attempt has been made to ensure the accuracy of the floopplan contained here, measurements of doors, windows, rooms and any other items are approximate and no responsibility is taken to any error, prospective purchaser. The services, systems and applineares show have no to be net set and no guarantee as to their openality or efficiency can be given.