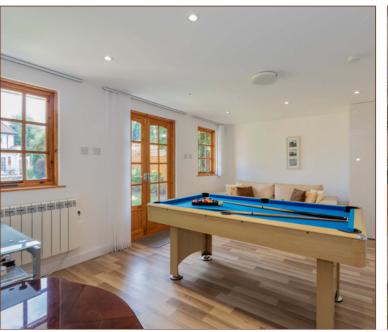

The property covers an impressive 2374.84 square feet including both the garage and outbuilding. Offering a warm and homely feel, you are invited in via the electric security gates through the large driveway for multiple vehicles into the main entrance porch with storage to the left, into the welcoming hallway with downstairs cloakroom; dining room on the right hand side, leading into the 27 ft sitting room, and impressive kitchen/ breakfast room with centre island and ample storage, with doors leading out to the beautiful maintained rear garden and entertaining space on the patio. On the ground floor there is also a utility room and a 16ft x 8ft garage currently being utilised as a home gym.

Rising to the first floor, the family bathroom offers a four-piece suite including walk-in shower and corner jacuzzi bath. Four well-proportioned double bedrooms provide fitted wardrobes, whilst the master, and second bedroom benefit from ensuite shower facilities. The loft has been tastefully converted to offer additional living space expanding 20ft with electrically operated ladder and hatch.