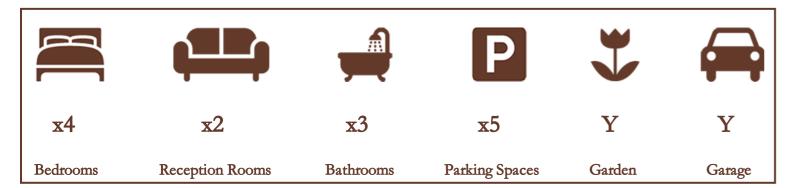

The property covers an impressive 2374.84 square feet including both the garage and outbuilding. Offering a warm and homely feel, you are invited in via the electric security gates through the large driveway for multiple vehicles into the main entrance porch with storage to the left, into the welcoming hallway with downstairs cloakroom; dining room on the right hand side, leading into the 27 ft sitting room, and impressive kitchen/ breakfast room with centre island and ample storage, with doors leading out to the beautiful maintained rear garden and entertaining space on the patio. On the ground floor there is also a utility room and a 16ft x 8ft garage currently being utilised as a home gym.

Rising to the first floor, the family bathroom offers a four-piece suite including walk-in shower and corner jacuzzi bath. Four well-proportioned double bedrooms provide fitted wardrobes, whilst the master, and second bedroom benefit from ensuite shower facilities. The loft has been tastefully converted to offer additional living space expanding 20ft with electrically operated ladder and hatch.

The rear garden possesses a high degree of privacy and stretches approx. 100ft. The garden is mostly laid to lawn and has access to a self-contained outbuilding, currently used as further entertaining space but with potential to be utilised as an office or annexe with it's own power supply and shower room. The front of the property is fully paved allowing off-street parking for 5-6 cars.