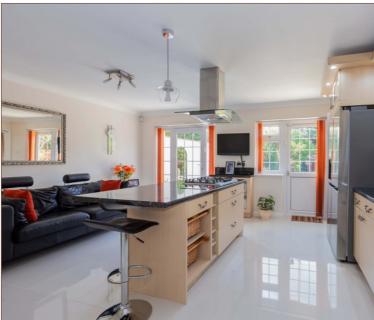

The property covers an impressive 2374.84 square feet including both the garage and outbuilding. Offering a warm and homely feel, you are invited in via the electric security gates through the large driveway for multiple vehicles into the main entrance porch with storage to the left, into the welcoming hallway with downstairs cloakroom; dining room on the right hand side, leading into the 27 ft sitting room, and impressive kitchen/ breakfast room with centre island and ample storage, with doors leading out to the beautiful maintained rear garden and entertaining space on the patio. On the ground floor there is also a utility room and a 16ft x 8ft garage currently being utilised as a home gym.