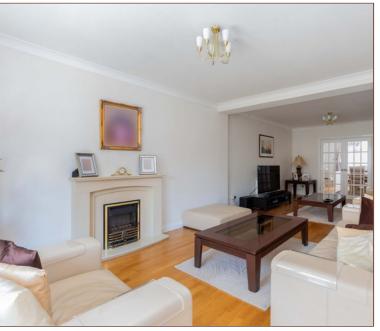

The property covers an impressive 2374.84 square feet including both the garage and outbuilding. Offering a warm and homely feel, you are invited in via the electric security gates through the large driveway for multiple vehicles into the main entrance porch with storage to the left, into the welcoming hallway with downstairs cloakroom; dining room on the right hand side, leading into the 27 ft sitting room, and impressive kitchen/ breakfast room with centre island and ample storage, with doors leading out to the beautiful maintained rear garden and entertaining space on the patio. On the ground floor there is also a utility room and a 16ft x 8ft garage currently being utilised as a home gym.