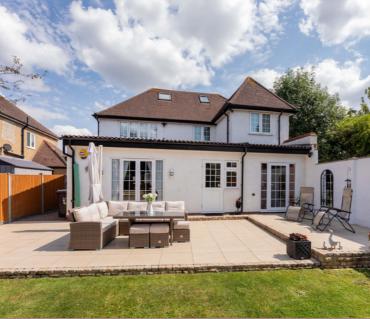

The rear garden possesses a high degree of privacy and stretches approx. 100ft. The garden is mostly laid to lawn and has access to a self-contained outbuilding, currently used as further entertaining space but with potential to be utilised as an office or annexe with it's own power supply and shower room. The front of the property is fully paved allowing off-street parking for 5-6 cars.