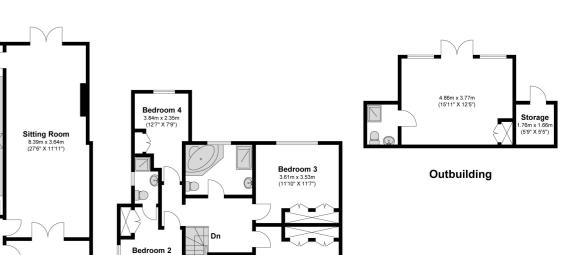

The property covers an impressive 2374.84 square feet including both the garage and outbuilding. Offering a warm and homely feel, you are invited in via the electric security gates through the large driveway for multiple vehicles into the main entrance porch with storage to the left, into the welcoming hallway with downstairs cloakroom; dining room on the right hand side, leading into the 27 ft sitting room, and impressive kitchen/ breakfast room with centre island and ample storage, with doors leading out to the beautiful maintained rear garden and entertaining space on the patio. On the ground floor there is also a utility room and a 16ft x 8ft garage currently being utilised as a home gym.

Rising to the first floor, the family bathroom offers a four-piece suite including walk-in shower and corner jacuzzi bath. Four well-proportioned double bedrooms provide fitted wardrobes, whilst the master, and second bedroom benefit from ensuite shower facilities. The loft has been tastefully converted to offer additional living space expanding 20ft with electrically operated ladder and hatch.

The rear garden possesses a high degree of privacy and stretches approx. 100ft. The garden is mostly laid to lawn and has access to a self-contained outbuilding, currently used as further entertaining space but with potential to be utilised as an office or annexe with it's own power supply and shower room. The front of the property is fully paved allowing off-street parking for 5-6 cars.

## **Lynwood Avenue**

Approximate Floor Area
1966.67 Square feet 182.71 Square metres (Excluding Garage & Outbuilding)
Garage Area 148.22 Square feet 13.77 Square metres
Outbuilding Area 259.95 Square feet 24.15 Square metres

Outbuilding Area 259.95 Square feet 24.15 Square metres
Total Area 2374.84 Square feet 220.63 Square metres (Including Garage & Outbuilding)

Illustrations are for identification purposes only, measurements are approximate, not to scale