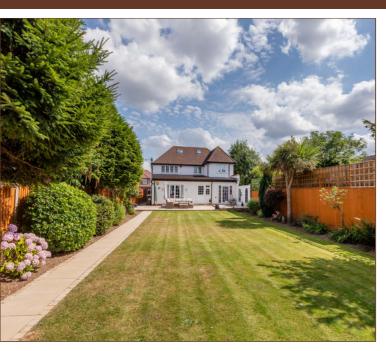

The rear garden possesses a high degree of privacy and stretches approx. 100ft. The garden is mostly laid to lawn and has access to a self-contained outbuilding, currently used as further entertaining space but with potential to be utilised as an office or annexe with it's own power supply and shower room. The front of the property is fully paved allowing off-street parking for 5-6 cars.

LARGE DRIVEWAY FOR MULTIPLE VEHICLES

COMPLETE CHAIN

HIGHLY SOUGHT-AFTER LOCATION
WITHIN WALKING DISTANCE OF NEARBY
GRAMMAR SCHOOLS

APPROX. 100FT REAR GARDEN WITH OUTBUILDING

EXPERTLY EXTENDED AND RENOVATED THROUGHOUT