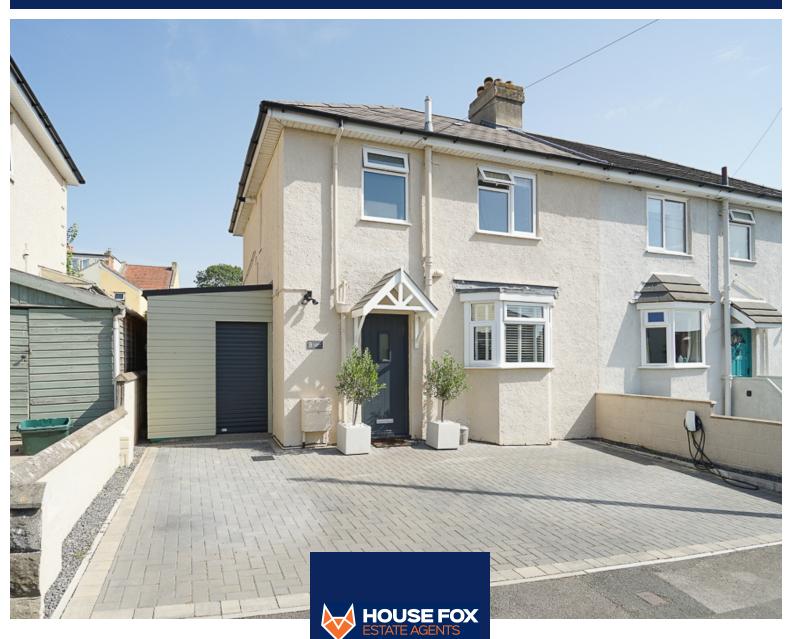

#### **PROPERTY DESCRIPTION**

HOUSE FOX ESTATE AGENTS PRESENTS ... This superb extended semi detached house has recently been completely renovated and is now offered in fantastic decorative order with 3 bedrooms, utility/shower room, fully insulated home office in the garden and a stunning rear garden. The property is approached via block paved parking to the front and a storm porch area leads into the entrance hall which has the stairs to the first floor and under-stairs storage. The living room is to the front of the house with a nice bay window area and across the rear of the house is a great sized kitchen diner with french doors out to that lovely rear garden. The new kitchen offers a range of wall and base units with worktops over, a 4'x3' island

### Outside

FRONT - block paved parking for 2 to 3 vehicles; roll up door to store

REAR - The landscaped rear garden to this property is real treat with an area of patio directly to the rear for table and chairs, central lawn, a pathway to the side leading to a further larger patio area