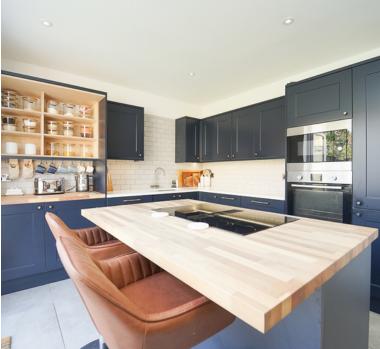

#### **PROPERTY DESCRIPTION**

HOUSE FOX ESTATE AGENTS PRESENTS ... This superb extended semi detached house has recently been completely renovated and is now offered in fantastic decorative order with 3 bedrooms, utility/shower room, fully insulated home office in the garden and a stunning rear garden. The property is approached via block paved parking to the front and a storm porch area leads into the entrance hall which has the stairs to the first floor and under-stairs storage. The living room is to the front of the house with a nice bay window area and across the rear of the house is a great sized kitchen diner with french doors out to that lovely rear garden. The new kitchen offers a range of wall and base units with worktops over, a 4'x3' island

with electric hob with a Downdraft Extractor Fan and breakfast bar space, eye level electric oven/microwave, integral dishwasher and fridge freezer and an inset sink/drainer. A door from the diner area leads to the extended area where a WC/shower room is currently under construction with a door to the rear garden and a door to a large and useful store room area with an electric roll-up door to the front driveway. Under the stairs is now the area for the washing machine. Upstairs there are 3 bedrooms, a landing cupboard and the family bathroom which has a white suite of WC, wash basin, storage shelves and a bath with shower over and a glass screen. The landscaped rear garden to this property is real treat with an area of patio directly to the rear for table and chairs, central lawn, a pathway to the side leading to a further larger patio area and the great addition of a detached home office/potential bar with power and lighting and fully insulated for winter use. Also worth noting is that there is electric to charge an electric car on the driveway & also to run a hot-tub from the rear of the garden.

#### **Kitchen Diner**

19' 3" x 11' 1" (5.87m x 3.38m) Radiator; Upvc double glazed window and french doors to rear; range of wall and base units with worktops over, a 4'x3' island with electric hob with a Downdraft Extractor Fan and breakfast bar space, eye level electric oven/microwave, integral dishwasher and fridge freezer and an inset sink/drainer.