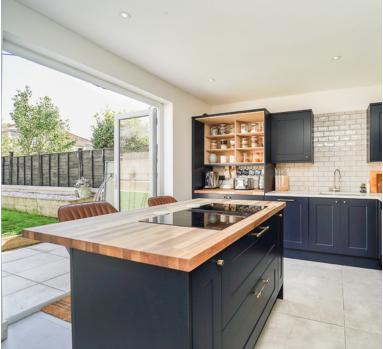

#### **PROPERTY DESCRIPTION**

HOUSE FOX ESTATE AGENTS PRESENTS ... This superb extended semi detached house has recently been completely renovated and is now offered in fantastic decorative order with 3 bedrooms, utility/shower room, fully insulated home office in the garden and a stunning rear garden. The property is approached via block paved parking to the front and a storm porch area leads into the entrance hall which has the stairs to the first floor and under-stairs storage. The living room is to the front of the house with a nice bay window area and across the rear of the house is a great sized kitchen diner with french doors out to that lovely rear garden. The new kitchen offers a range of wall and base units with worktops over, a 4'x3' island

with electric hob with a Downdraft Extractor Fan and breakfast bar space, eye level electric oven/microwave, integral dishwasher and fridge freezer and an inset sink/drainer. A door from the diner area leads to the extended area where a WC/shower room is currently under construction with a door to the rear garden and a door to a large and useful store room area with an electric roll-up door to the front driveway. Under the stairs is now the area for the washing machine. Upstairs there are 3 bedrooms, a landing cupboard and the family bathroom which has a white suite of WC, wash basin, storage shelves and a bath with shower over and a glass screen. The landscaped rear garden to this property is real treat with an area of patio directly to the rear for table and chairs, central lawn, a pathway to the side leading to a further larger patio area and the great addition of a detached home office/potential bar with power and lighting and fully insulated for winter use. Also worth noting is that there is electric to charge an electric car on the driveway & also to run a hot-tub from the rear of the garden.

#### **Kitchen Diner**

19' 3" x 11' 1" (5.87m x 3.38m) Radiator; Upvc double glazed window and french doors to rear; range of wall and base units with worktops over, a 4'x3' island with electric hob with a Downdraft Extractor Fan and breakfast bar space, eye level electric oven/microwave, integral dishwasher and fridge freezer and an inset sink/drainer.