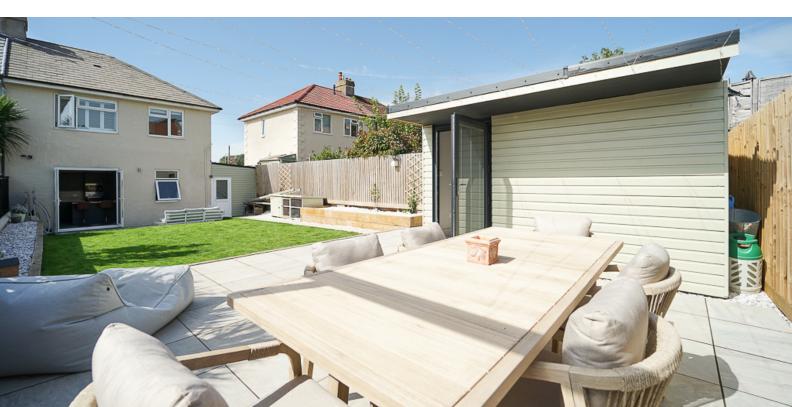

### Outside

FRONT - block paved parking for 2 to 3 vehicles; roll up door to store

REAR - The landscaped rear garden to this property is real treat with an area of patio directly to the rear for table and chairs, central lawn, a pathway to the side leading to a further larger patio area

DETACHED HOME OFFICE / BAR - approx 11'3 x 7'3 .. home office/potential bar with power and lighting, fully insulated

Please note - there is electric to charge an electric car on the driveway & also to run a hot-tub from the rear of the garden