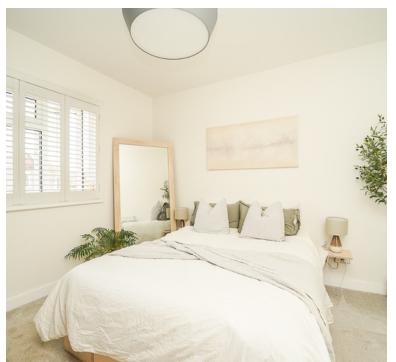

### Bedroom 1

11' 3" x 11' 0" (3.43m x 3.35m) Radiator; Upvc double glazed window to rear

#### Bedroom 2

11' 3" x 9' 6" (3.43m x 2.90m) Radiator; Upvc double glazed window to front

## Bedroom 3

7' 9" x 7' 8" (2.36m x 2.34m) Radiator; Upvc double glazed window to rear