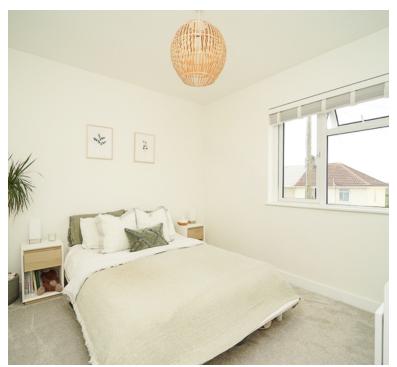

### Bedroom 1

11' 3" x 11' 0" (3.43m x 3.35m) Radiator; Upvc double glazed window to rear

#### Bedroom 2

11' 3" x 9' 6" (3.43m x 2.90m) Radiator; Upvc double glazed window to front

## Bedroom 3

7' 9" x 7' 8" (2.36m x 2.34m) Radiator; Upvc double glazed window to rear