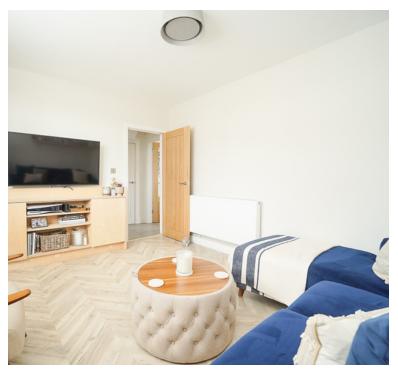

### Living Room

12' 7" x 9' 5" (3.84m x 2.87m) Radiator; Upvc double glazed bay window to front