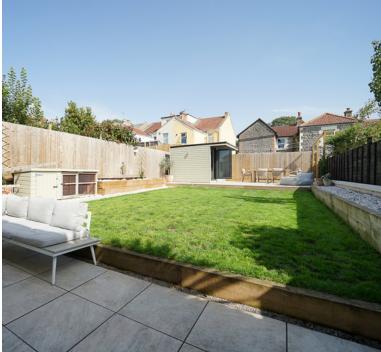

with electric hob with a Downdraft Extractor Fan and breakfast bar space, eye level electric oven/microwave, integral dishwasher and fridge freezer and an inset sink/drainer. A door from the diner area leads to the extended area where a WC/shower room is currently under construction with a door to the rear garden and a door to a large and useful store room area with an electric roll-up door to the front driveway. Under the stairs is now the area for the washing machine. Upstairs there are 3 bedrooms, a landing cupboard and the family bathroom which has a white suite of WC, wash basin, storage shelves and a bath with shower over and a glass screen. The landscaped rear garden to this property is real treat with an area of patio directly to the rear for table and chairs, central lawn, a pathway to the side leading to a further larger patio area and the great addition of a detached home office/potential bar with power and lighting and fully insulated for winter use. Also worth noting is that there is electric to charge an electric car on the driveway & also to run a hot-tub from the rear of the garden.

### Outside

FRONT - block paved parking for 2 to 3 vehicles; roll up door to store

REAR - The landscaped rear garden to this property is real treat with an area of patio directly to the rear for table and chairs, central lawn, a pathway to the side leading to a further larger patio area

DETACHED HOME OFFICE / BAR - approx 11'3 x 7'3 .. home office/potential bar with power and lighting, fully insulated

Please note - there is electric to charge an electric car on the driveway & also to run a hot-tub from the rear of the garden