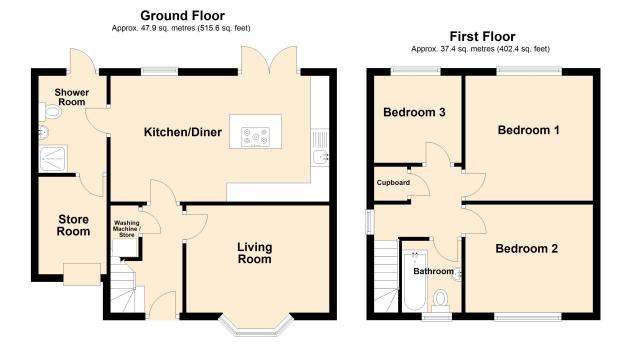

#### **ROOM DESCRIPTIONS**

### **Entrance Hall**

Stairs to first floor Under stairs store with space/plumbing for washing machine

### Living Room

12' 7" x 9' 5" (3.84m x 2.87m) Radiator; Upvc double glazed bay window to front

#### **Kitchen Diner**

19' 3" x 11' 1" (5.87m x 3.38m) Radiator; Upvc double glazed window and french doors to rear; range of wall and base units with worktops over, a 4'x3' island with electric hob with a Downdraft Extractor Fan and breakfast bar space, eye level electric oven/microwave, integral dishwasher and fridge freezer and an inset sink/drainer.

### Shower Room

8' 7" x 6' 0" (2.62m x 1.83m) Currently under construction .. WC, wash basin and Shower with door to rear garden and door to store area

### Store Room

8' 7" x 6' 6" (2.62m x 1.98m) Power and lighting; electric roll up door to front

### Bedroom 1

11' 3" x 11' 0" (3.43m x 3.35m) Radiator; Upvc double glazed window to rear

#### Bedroom 2

11' 3" x 9' 6" (3.43m x 2.90m) Radiator; Upvc double glazed window to front

## Bedroom 3

7' 9" x 7' 8" (2.36m x 2.34m) Radiator; Upvc double glazed window to rear

#### Bathroom

Radiator; Upvc double glazed window to front; white suite of WC, wash basin, storage shelves and a bath with shower over and a glass screen.