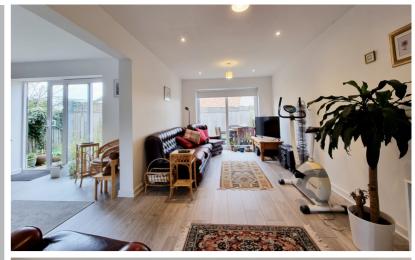

#### Lounge

17' 0" x 9' 7" (5.18m x 2.92m) Double glazed window to rear, under floor heating, ceiling downlighters, patio doors to garden.