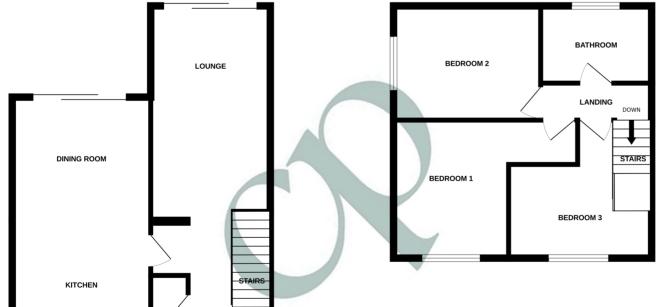

#### 568, Silver Fnd Road Bedfordshire, MK45 3PS Dectordshire, MK45 3PS OIEO £350,000

GROUND FLOOR

9S

20

0000 U E 9 A 9

1ST FLOOR

Whilst every attempt has been made to ensure the accuracy of the floorplan contained here, measurements of doors, windows, rooms and any other items are approximate and no responsibility is taken for any error, omission or mis-statement. This plan is for illustrative purposes only and should be used as such by any prospective purchaser. The services, systems and appliances shown have not been tested and no guarantee as to their operability or efficiency can be given. Made with Netropix @2020

#### **Ground Floor**

#### **Entrance Hall**

## First Floor

#### Bathroom