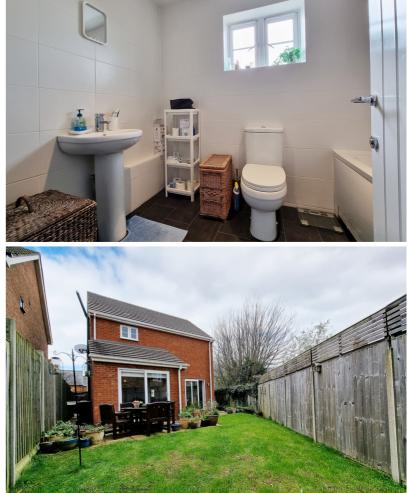

#### Bathroom

#### \_\_.

8' 5" x 5' 9" (2.57m x 1.75m) A white suite comprising panelled bath with shower over, low level WC, wash hand basin, fully tiled walls, heated towel rail, double glazed window to rear. These are preliminary details to be approved by the vendors

## Rear Garden

Two patio areas, timber fence surround, lawn area, outside lights, air source heat pump.