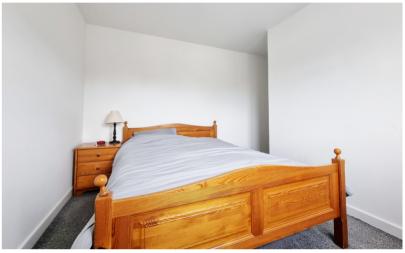

# Bedroom One

10' 9" x 8' 10" (3.28m x 2.69m) Double glazed window to front, radiator.

## Bedroom Two

12' 5" x 9' 1" (3.78m x 2.77m) Double glazed window to side, radiator.

## **Bedroom Three**

9' 2" x 7' 6" plus door recess (2.79m x 2.29m) Double glazed window to front, radiator.