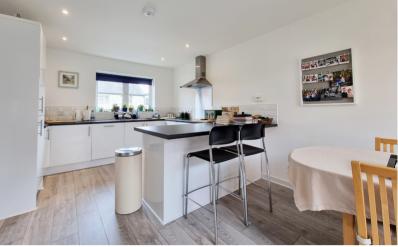

# Kitchen/Diner

20' 02" x 11' 01" (6.15m x 3.38m) A range of base and wall mounted units with work surfaces over, electric oven, hob and extractor hood over, integrated fridge freezer, dishwasher and washing machine, stainless steel sink drainer unit with mixer tap over, under floor heating, double glazed patio doors to rear, ceiling downlighters, double glazed window to front.