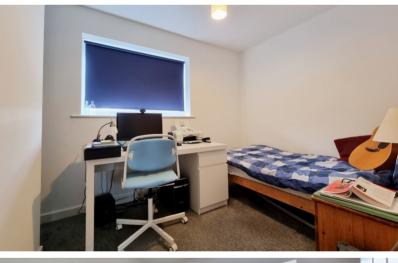

# Bedroom One

10' 9" x 8' 10" (3.28m x 2.69m) Double glazed window to front, radiator.

## Bedroom Two

12' 5" x 9' 1" (3.78m x 2.77m) Double glazed window to side, radiator.

## **Bedroom Three**

9' 2" x 7' 6" plus door recess (2.79m x 2.29m) Double glazed window to front, radiator.