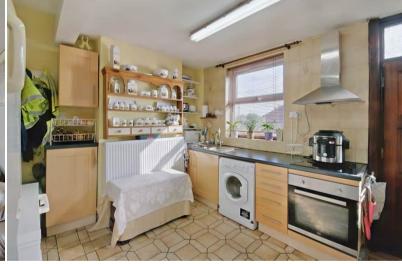

The interior of this beautifully presented property comprises a spacious dining room, living room and fitted kitchen on the ground floor. The first floor consists of 3 bedrooms and the family bathroom. The exterior boasts a private rear garden, perfect for enjoying the summer months.