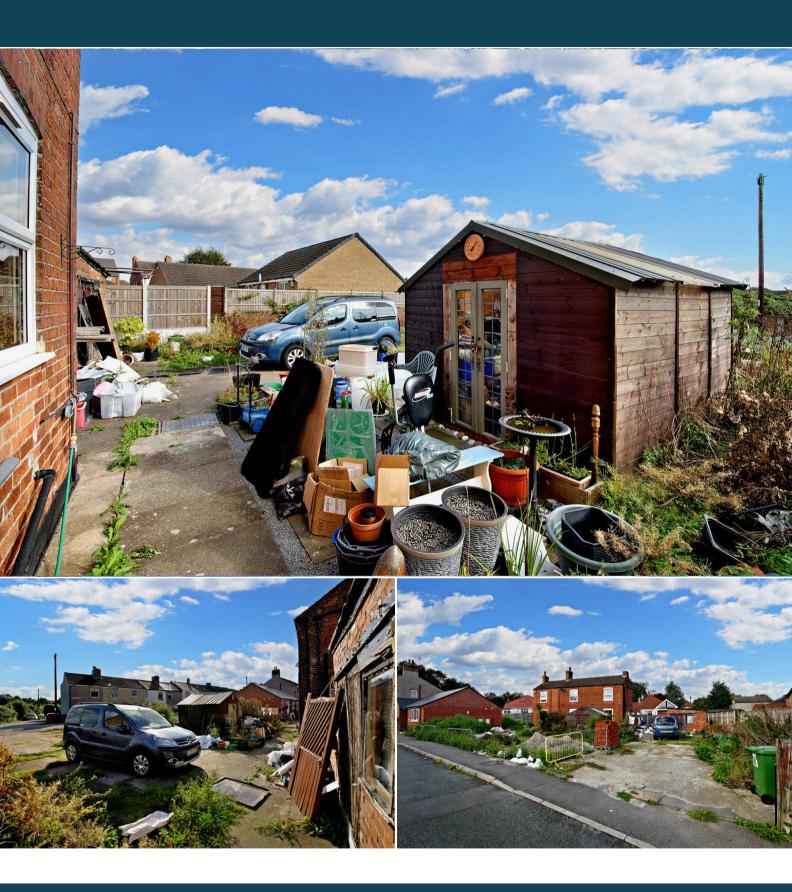

The interior of this beautifully presented property comprises a spacious dining room, living room and fitted kitchen on the ground floor. The first floor consists of 3 bedrooms and the family bathroom. The exterior boasts a private rear garden, perfect for enjoying the summer months.