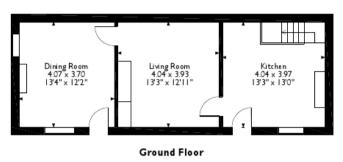

The interior of this beautifully presented property comprises a spacious dining room, living room and fitted kitchen on the ground floor. The first floor consists of 3 bedrooms and the family bathroom. The exterior boasts a private rear garden, perfect for enjoying the summer months.

## Albion Street, Ripley, Derbyshire Approximate Gross Internal Area 96 Sq M/1034 Sq Ft

Please note that the location of doors, windows and other items are approximate and this floorplan is to be used for illustrative purposes only. Unauthorized reproduction is prohibited.