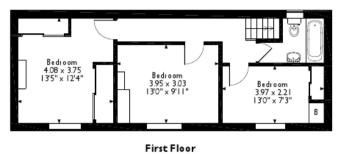

The interior of this beautifully presented property comprises a spacious dining room, living room and fitted kitchen on the ground floor. The first floor consists of 3 bedrooms and the family bathroom. The exterior boasts a private rear garden, perfect for enjoying the summer months.

## Albion Street, Ripley, Derbyshire Approximate Gross Internal Area 96 Sq M/1034 Sq Ft

Please note that the location of doors, windows and other items are approximate and this floorplan is to be used for illustrative purposes only. Unauthorized reproduction is prohibited.