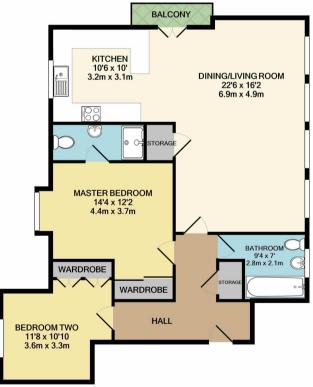

This stunning apartment is located on the top floor of this modern apartment block with lift access to all floors. A large well maintained entrance hall greets you as you enter the apartment and you are immediately drawn via double doors to the large open plan living space, which is flooded with sunlight from the Velux windows and south facing balcony.

The modern kitchen is fully equipped with a range of integrated appliances complemented by a quartz worktop and breakfast bar which divides the kitchen from the living and dining room. French doors lead onto a small south facing balcony which benefits from the sun through the day and into the last of the evening sun. A separate utility cupboard with space and plumbing for a washing machine.

The two double bedrooms feature fitted wardrobes and the main bedroom has a luxurious ensuite shower room. The family bathroom is fully tiled with a large bath and shower over. The apartment benefits from underfloor heating throughout. An additional benefit is storage in the roof area, sufficient for suitcases and small boxes. To the rear of the block is an allocated covered parking space and lock up store with electric, ideal for storing bikes and water sports equipment.

TOTAL APPROX. FLOOR AREA 937 SQ.FT. (87.0 SQ.M.) Whilst every attempt has been made to ensure the accuracy of the floor plan contained here, measurements of doors, windows, rooms and any other items are approximate and no responsibility is taken for any error, omission, or mis-statement. This plan is for illustrative purposes only and should be used as such by any prospective purchaser. The services, systems and appliances shown have not been tested and no guarantee as to their operability or efficiency can be given Made with Metropix ©2020