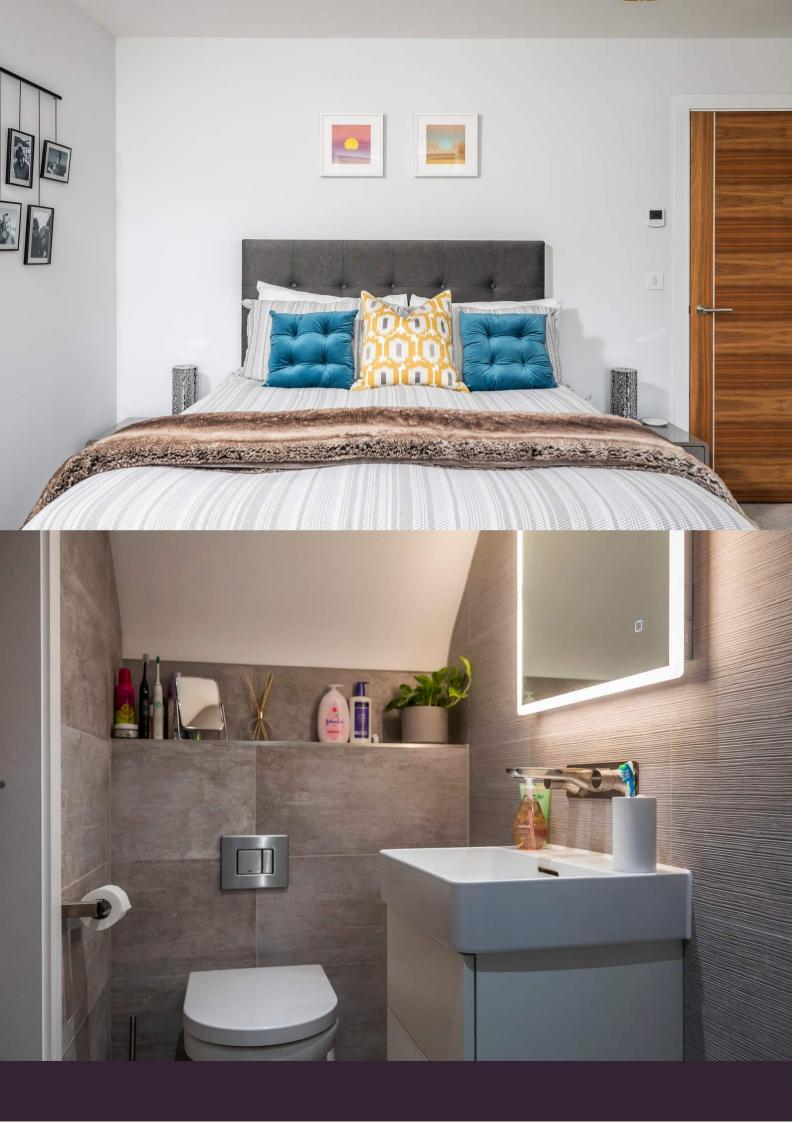

The two double bedrooms feature fitted wardrobes and the main bedroom has a luxurious ensuite shower room. The family bathroom is fully tiled with a large bath and shower over. The apartment benefits from underfloor heating throughout. An additional benefit is storage in the roof area, sufficient for suitcases and small boxes. To the rear of the block is an allocated covered parking space and lock up store with electric, ideal for storing bikes and water sports equipment.