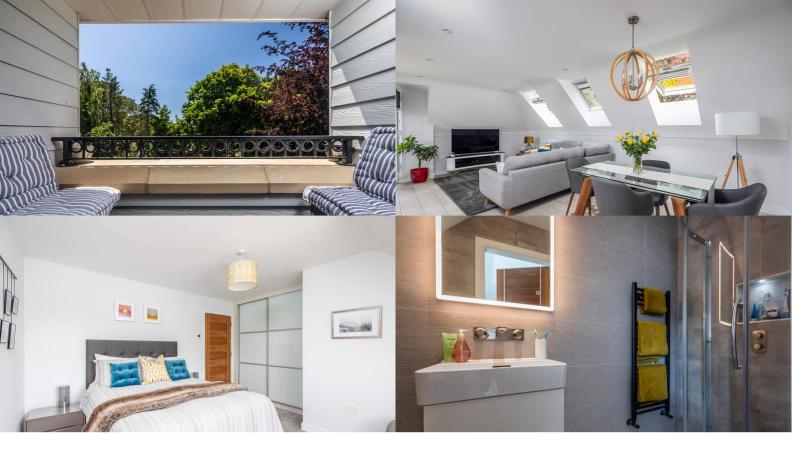

This stunning apartment is located on the top floor of this modern apartment block with lift access to all floors. A large well maintained entrance hall greets you as you enter the apartment and you are immediately drawn via double doors to the large open plan living space, which is flooded with sunlight from the Velux windows and south facing balcony.

The modern kitchen is fully equipped with a range of integrated appliances complemented by a quartz worktop and breakfast bar which divides the kitchen from the living and dining room. French doors lead onto a small south facing balcony which benefits from the sun through the day and into the last of the evening sun. A separate utility cupboard with space and plumbing for a washing machine.

The two double bedrooms feature fitted wardrobes and the main bedroom has a luxurious ensuite shower room. The family bathroom is fully tiled with a large bath and shower over. The apartment benefits from underfloor heating throughout. An additional benefit is storage in the roof area, sufficient for suitcases and small boxes. To the rear of the block is an allocated covered parking space and lock up store with electric, ideal for storing bikes and water sports equipment.