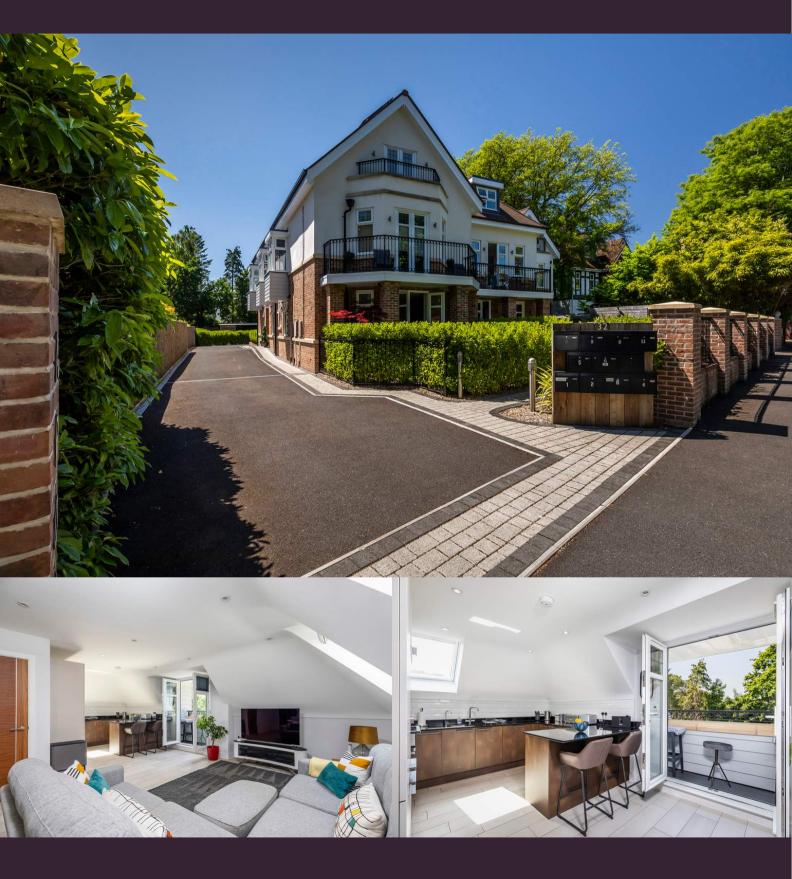

## About this property

A beautifully presented furnished, 2 double bedroom, top floor apartment boasting more than 900 sq ft of accommodation, with open plan kitchen living room, and south facing balcony, situated in this desirable modern block within easy reach of Penn Hill - available mid August - Dogs considered.

This stunning apartment is located on the top floor of this modern apartment block with lift access to all floors. A large well maintained entrance hall greets you as you enter the apartment and you are immediately drawn via double doors to the large open plan living space, which is flooded with sunlight from the Velux windows and south facing balcony.

The modern kitchen is fully equipped with a range of integrated appliances complemented by a quartz worktop and breakfast bar which divides the kitchen from the living and dining room. French doors lead onto a small south facing balcony which benefits from the sun through the day and into the last of the evening sun. A separate utility cupboard with space and plumbing for a washing machine.

The two double bedrooms feature fitted wardrobes and the main bedroom has a luxurious ensuite shower room. The family bathroom is fully tiled with a large bath and shower over. The apartment benefits from underfloor heating throughout. An additional benefit is storage in the roof area, sufficient for suitcases and small boxes. To the rear of the block is an allocated covered parking space and lock up store with electric, ideal for storing bikes and water sports equipment.