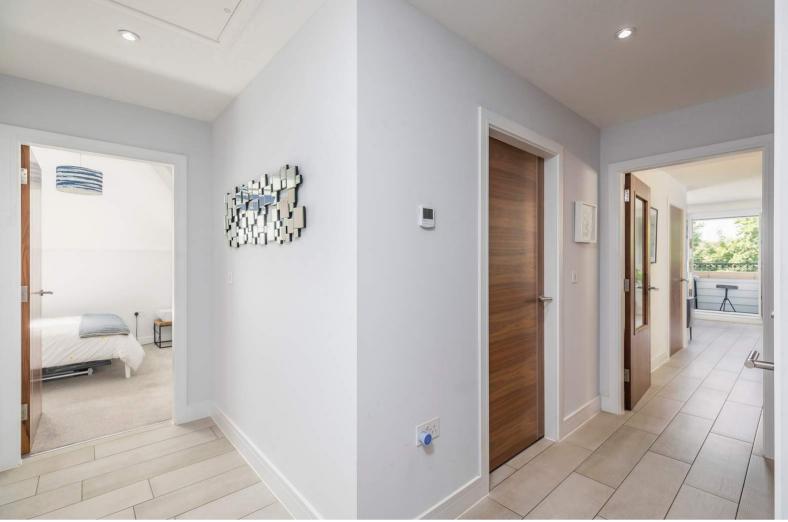

This stunning apartment is located on the top floor of this modern apartment block with lift access to all floors. A large well maintained entrance hall greets you as you enter the apartment and you are immediately drawn via double doors to the large open plan living space, which is flooded with sunlight from the Velux windows and south facing balcony.

The two double bedrooms feature fitted wardrobes and the main bedroom has a luxurious ensuite shower room. The family bathroom is fully tiled with a large bath and shower over. The apartment benefits from underfloor heating throughout. An additional benefit is storage in the roof area, sufficient for suitcases and small boxes. To the rear of the block is an allocated covered parking space and lock up store with electric, ideal for storing bikes and water sports equipment.