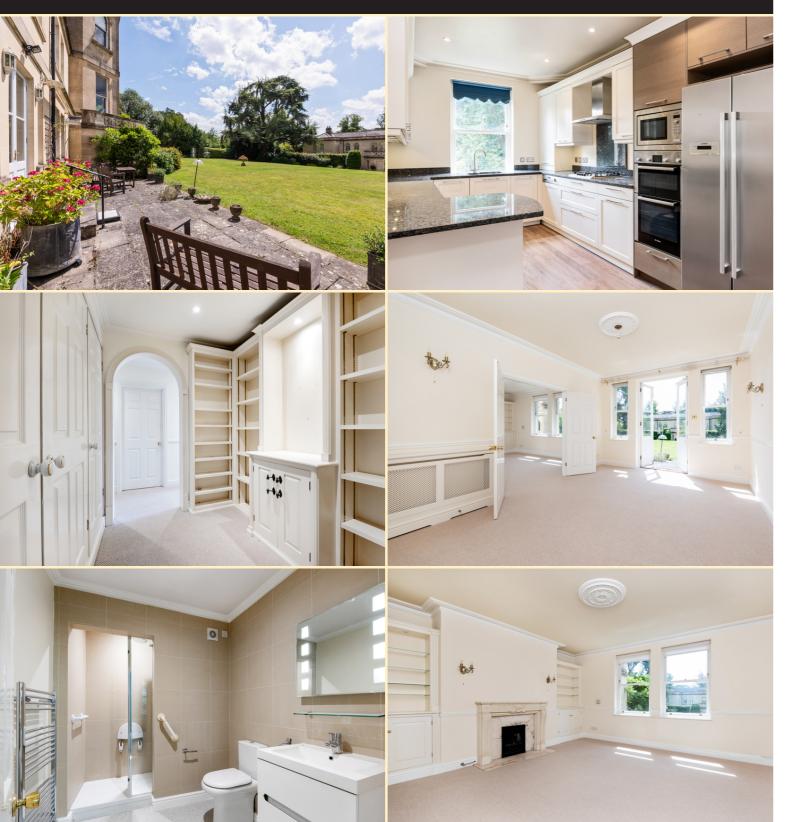

#### Kitchen

with contemporary floor and wall mounted units, integrated appliances to include double oven, microwave, gas hob, dishwasher, washing machine and large fridge freezer. Granite worktops, breakfast bar and larder cupboard.

### Dining room

with double doors leading through to sitting room and French doors leading out to garden.

#### Sitting room

with built fireplace with cupboards and shelving either side Externally and views over the garden.

#### Bathroom

with traditional suite comprising bath with hand held shower, wash hand basin with vanity mirror and shelf over and w.c.

#### Bedroom 1

with large fitted wardrobe

#### En suite

with contemporary fitted suite comprising shower cubicle, wash hand basin with vanity until under and mirror and shelf over and w.c.

#### Library area

with various fitted bookshelves and range of fitted wardrobes and storage cupboards

#### Bedroom 2

with wardrobe and shelved cupboard

is a paved private area immediately outside the French doors leading onto beautiful communal lawns with shrubs, trees and borders. There are also two allocated parking spaces and visitor parking