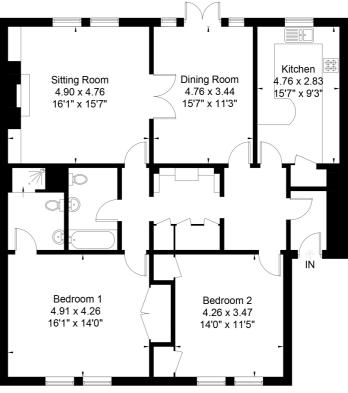

### 7 The Elms, Weston Park West, Bath BA1 4AR

Approximate Gross Internal Area = 129.8 sq m / 1397 sq ft

**Ground Floor** 