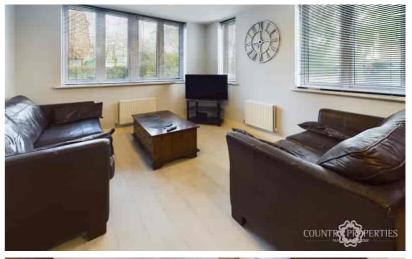

# Living Room

A dual aspect room with double glazed windows to front and two double glazed windows to side, two radiators, laminate flooring, television and telephone points, open to Kitchen.