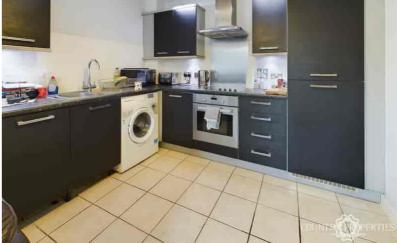

## Kitchen

A modern kitchen with black fronted doors and Chrome effect handles, black marble effect laminate roll edge worktop, stainless steel single bowl sink units with mixer tap over, under worktop lighting, integrated stainless steel Zanussi electric oven with matchings and Lucy halogen hob over, stainless steel splashback and further stainless steel chimney style extractor above, integrated AEG fridge/freezer space and plumbing for automatic washing machine, ceramic floor and wall tiling, extractor fan.