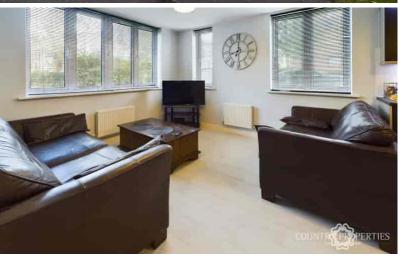

# Living Room

A dual aspect room with double glazed windows to front and two double glazed windows to side, two radiators, laminate flooring, television and telephone points, open to Kitchen.