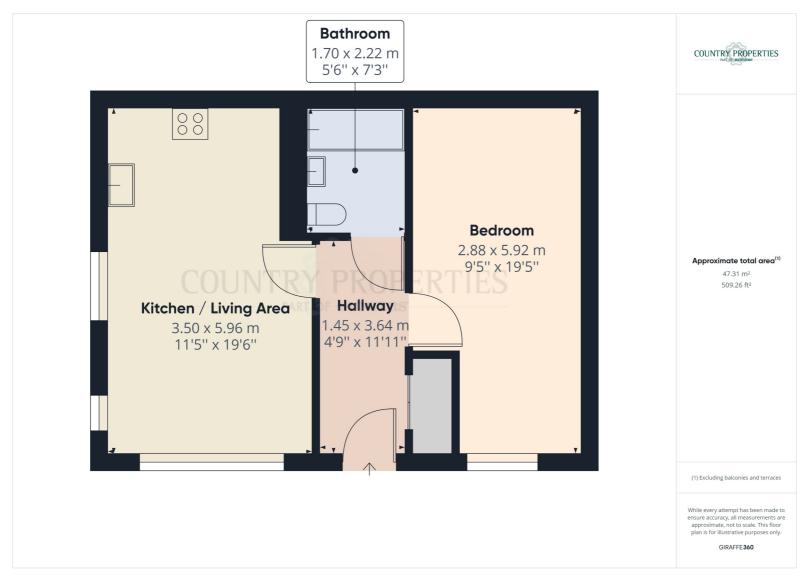

## **Entrance Hall**

Double glazed timber framed door leading to entrance hall with laminate floor, large storage cupboard, doors to living room, bedroom and bathroom.

# Living Room

A dual aspect room with double glazed windows to front and two double glazed windows to side, two radiators, laminate flooring, television and telephone points, open to Kitchen.

## Kitchen

A modern kitchen with black fronted doors and Chrome effect handles, black marble effect laminate roll edge worktop, stainless steel single bowl sink units with mixer tap over, under worktop lighting, integrated stainless steel Zanussi electric oven with matchings and Lucy halogen hob over, stainless steel splashback and further stainless steel chimney style extractor above, integrated AEG fridge/freezer space and plumbing for automatic washing machine, ceramic floor and wall tiling, extractor fan.

#### Bedroom

UPVC double glazed window to front, radiator, laminate flooring, built in full height wardrobe with mirror fronted sliding doors with shelf and hanging space within.
Television and telephone points.

## Bathroom

Ceramic floor and wall tiling, bathroom comprises of a white suite with a low level dual flush WC, pedestal wash hand basin and a panel bath with rainfall style shower and separate handheld shower units over, wall mounted Chrome effect heated towel rail, extractor fan, wall mounted shaver point.