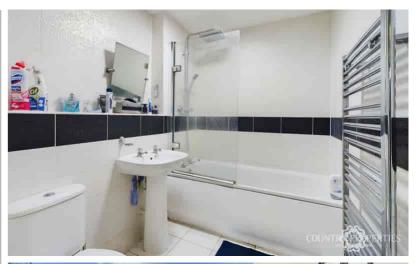

## Bathroom

Ceramic floor and wall tiling, bathroom comprises of a white suite with a low level dual flush WC, pedestal wash hand basin and a panel bath with rainfall style shower and separate handheld shower units over, wall mounted Chrome effect heated towel rail, extractor fan, wall mounted shaver point.