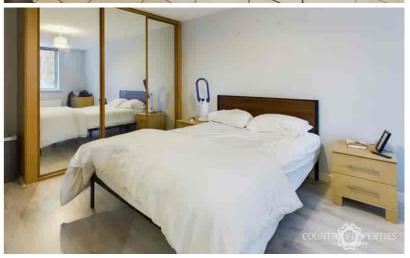

#### Bedroom

UPVC double glazed window to front, radiator, laminate flooring, built in full height wardrobe with mirror fronted sliding doors with shelf and hanging space within.
Television and telephone points.