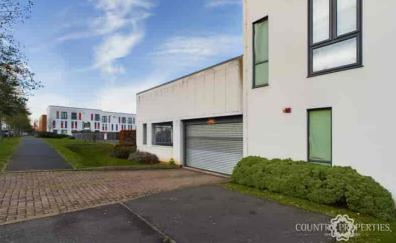

# Secure Parking

To the rear of the property there is integrated underground secure parking where the property has one allocated parking spot.