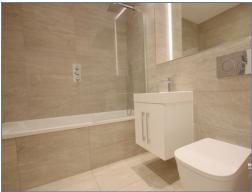

#### Bathroom

1.89m x 2.37m (6' 2" x 7' 9")

Stylish open plan lounge/kitchen/diner, a double bedroom with GREAT space for storage and a family bathroom. Specification is of a high standard including fully integrated kitchen, granite work tops with Smeg appliances, quality flooring throughout, USB plug points, fully tiled bathroom and video entry systems. All floors have got access via stairs and lift. Located on the first floor with natural light due to the open plan living.