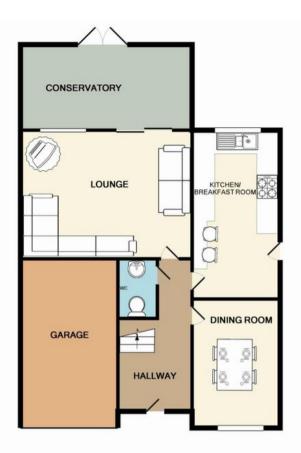

This allows you rights to purchase within a given timeframe (typically 8-12 weeks) which gives you time to prepare funding, surveys, and searches.

**1ST FLOOR** 

GROUND FLOOR

Whilst every attempt has been made to ensure the accuracy of the floor plan contained here, measurements of doors, windows, rooms and any other items are approximate and no responsibility is taken for any error, omission, or mis-statement. This plan is for illustrative purposes only and should be used as such by any prospective purchaser. The services, systems and appliances shown have not been tested and no guarantee as to their operability or efficiency can be given Made with Metropix @2016