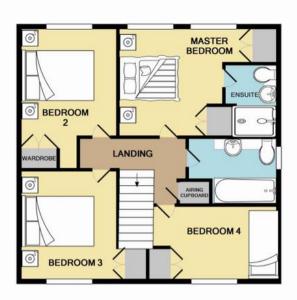

The interior of this well presented property comprises a spacious living room, dining room, conservatory, the fitted kitchen and a convenient WC on the ground floor. The first floor consists of 4 bedrooms, including the master bedroom with an ensuite bathroom and the family bathroom. The exterior boasts a private rear garden with a roofed decking area, perfect for enjoying the summer months.

This allows you rights to purchase within a given timeframe (typically 8-12 weeks) which gives you time to prepare funding, surveys, and searches.

**1ST FLOOR** 

GROUND FLOOR

Whilst every attempt has been made to ensure the accuracy of the floor plan contained here, measurements of doors, windows, rooms and any other items are approximate and no responsibility is taken for any error, omission, or mis-statement. This plan is for illustrative purposes only and should be used as such by any prospective purchaser. The services, systems and appliances shown have not been tested and no guarantee as to their operability or efficiency can be given Made with Metropix @2016