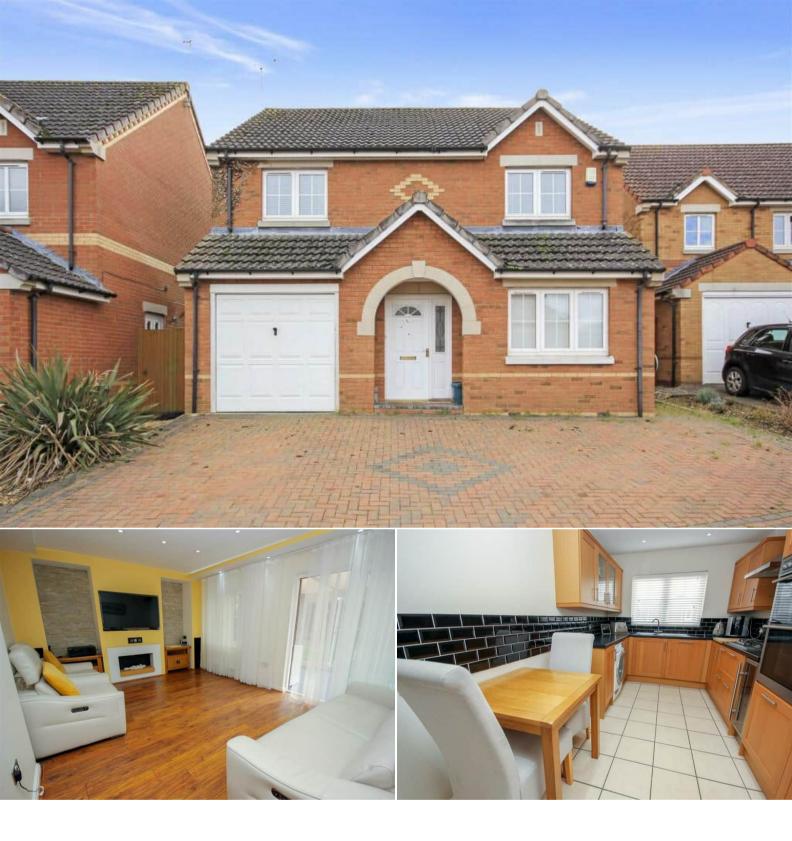

## Thornbridge Close Rushden

Bettermove are proud to present this 4 bedroom detached house in Rushden available with no forward chain.

The property benefits from double glazing, gas central heating throughout and has off street parking available via the driveway and the garage. The council tax band is E.

The interior of this well presented property comprises a spacious living room, dining room, conservatory, the fitted kitchen and a convenient WC on the ground floor. The first floor consists of 4 bedrooms, including the master bedroom with an ensuite bathroom and the family bathroom. The exterior boasts a private rear garden with a roofed decking area, perfect for enjoying the summer months.