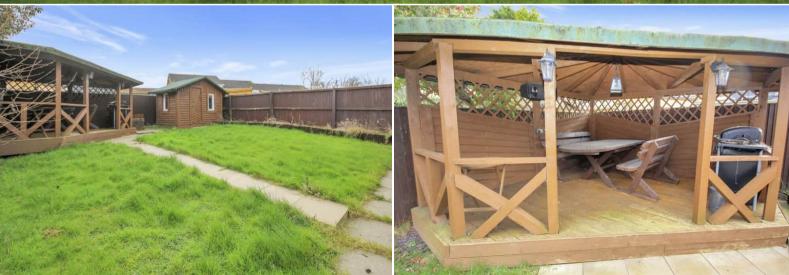

The interior of this well presented property comprises a spacious living room, dining room, conservatory, the fitted kitchen and a convenient WC on the ground floor. The first floor consists of 4 bedrooms, including the master bedroom with an ensuite bathroom and the family bathroom. The exterior boasts a private rear garden with a roofed decking area, perfect for enjoying the summer months.