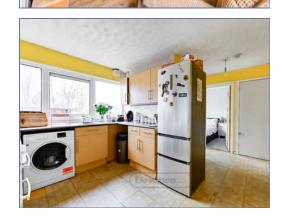

## £215,000 Freehold

- THREE BEDROOMS
- FRONT AND REAR GARDEN
- CLOSE TO SCHOOLS
- DRIVEWAY PARKING
- REFITTED BATHROOM
- CLOAKROOM
- EPC Rating C

This three bedroom property is located in the heart of Bradville. Upon entry you are met with a cloakroom, kitchen, open-plan lounge diner and bedroom three. the first floor comprises of a refitted family bathroom and two further bedrooms. The property is located on a generous plot offering front and back gardens with driveway garage and parking for multiple vehicles.