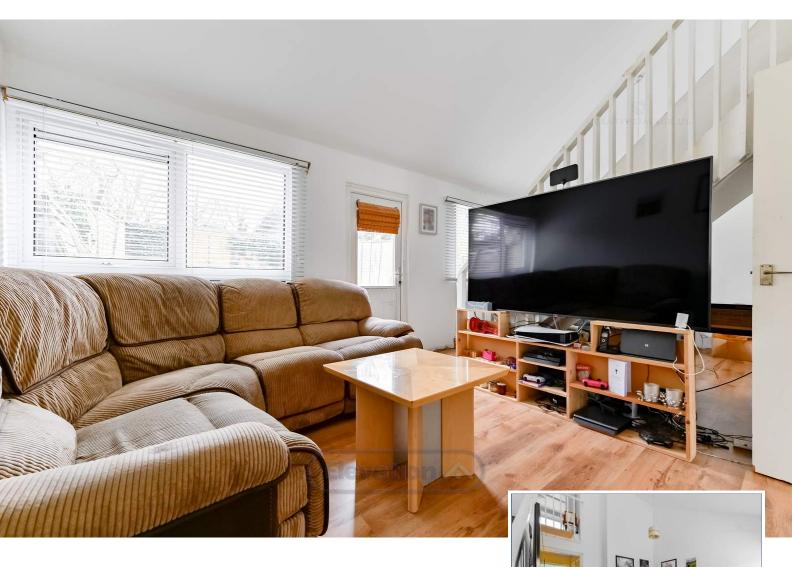

## £215,000 Freehold

- THREE BEDROOMS
- FRONT AND REAR GARDEN
- CLOSE TO SCHOOLS
- DRIVEWAY PARKING
- REFITTED BATHROOM
- CLOAKROOM
- EPC Rating C

This three bedroom property is located in the heart of Bradville. Upon entry you are met with a cloakroom, kitchen, open-plan lounge diner and bedroom three. the first floor comprises of a refitted family bathroom and two further bedrooms. The property is located on a generous plot offering front and back gardens with driveway garage and parking for multiple vehicles.