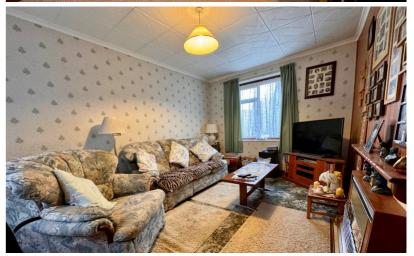

## **Ground Floor**

**Entrance Hall** 

Stairs to first floor, under stairs storage cupboard, coat storage cupboard, doors to:

Lounge

15' 0" x 12' 0" max (4.57m x 3.66m)

Window to front and rear aspect, gas fire.