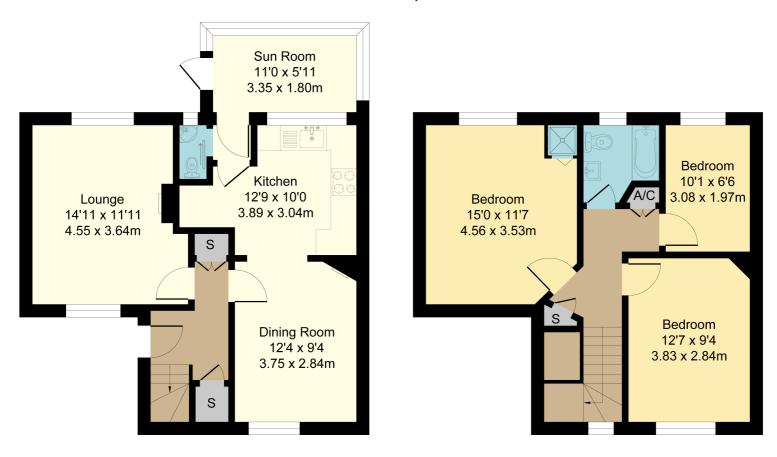

## **Ground Floor**

**Entrance Hall** 

Stairs to first floor, under stairs storage cupboard, coat storage cupboard, doors to:

Lounge

15' 0" x 12' 0" max (4.57m x 3.66m)

Window to front and rear aspect, gas fire.

**Dining Room** 

12' 3" x 9' 4" (3.73m x 2.84m) Window to front aspect, gas fire, opening to:

Kitchen

10' 1" x 12' 8" (3.07m x 3.86m)
Window to rear aspect,
range of wall mounted and
base level units with work
surface over and inset sink
and drainer, space for
cooker, fridge/freezer, door
to lean to, door to:

**Downstairs WC** 

Window to rear aspect, wash hand basin, WC.

Lean To

11' 0" x 5' 9" (3.35m x 1.75m)

Door to rear garden,
plumbing for washing
machine.

First Floor

Landing

Airing Cupboard, loft hatch, window to front aspect, doors to:

Bedroom One

15' 0" x 11' 5" max (4.57m x 3.48m)

Window to front and rear aspect, built in storage cupboard, shower cubicle with power shower.

**Bedroom Two** 

12' 6" x 7' 5" (3.81m x 2.26m) Window to front aspect, built in storage cupboard. **Bedroom Three** 

10' 1" x 6' 4" (3.07m x 1.93m) Window to rear aspect.

Bathroom

Window to rear aspect, WC, wash hand basin, bath with shower over.

External

Rear

Approx. 65ft garden, pond, patio, storage shed, gated access at side to the front.

## 40 London Road, Baldock

Total Area: 96.9 m<sup>2</sup> ... 1043 ft<sup>2</sup> All Measurements are approximate and for display purposes only

All measurements are approximate and quoted in metric with imperial equivalents and for general guidance only and whilst every attempt has been made to ensure accuracy, they must not be relied on. The fixtures, fittings and appliances referred to have not been tested and therefore no guarantee can be given and that they are in working order. Internal photographs are reproduced for general information and it must not be inferred that any item shown is included with the property. For a free