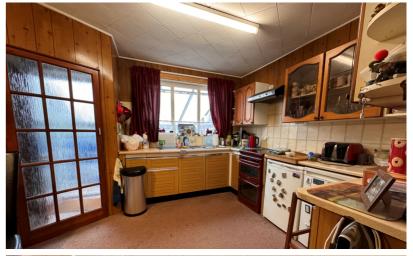

**Dining Room** 

12' 3" x 9' 4" (3.73m x 2.84m) Window to front aspect, gas fire, opening to:

Kitchen

10' 1" x 12' 8" (3.07m x 3.86m)
Window to rear aspect,
range of wall mounted and
base level units with work
surface over and inset sink
and drainer, space for
cooker, fridge/freezer, door
to lean to, door to: