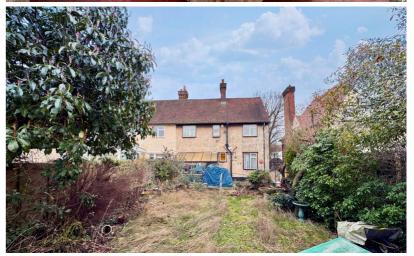

10' 1" x 6' 4" (3.07m x 1.93m) Window to rear aspect.

Bathroom

Window to rear aspect, WC, wash hand basin, bath with shower over.

External

Rear

Approx. 65ft garden, pond, patio, storage shed, gated access at side to the front.

Front

Off road parking for 3 - 4 cars, gated access at side to rear.