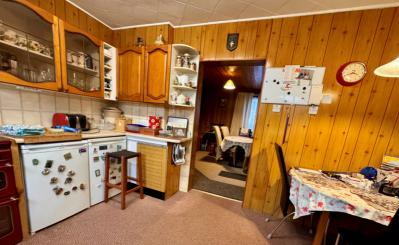

**Dining Room** 

12' 3" x 9' 4" (3.73m x 2.84m) Window to front aspect, gas fire, opening to:

Kitchen

10' 1" x 12' 8" (3.07m x 3.86m)
Window to rear aspect,
range of wall mounted and
base level units with work
surface over and inset sink
and drainer, space for
cooker, fridge/freezer, door
to lean to, door to: