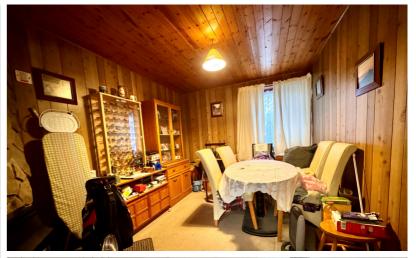

**Dining Room** 

12' 3" x 9' 4" (3.73m x 2.84m) Window to front aspect, gas fire, opening to:

Kitchen

10' 1" x 12' 8" (3.07m x 3.86m)
Window to rear aspect,
range of wall mounted and
base level units with work
surface over and inset sink
and drainer, space for
cooker, fridge/freezer, door
to lean to, door to:

**Downstairs WC** 

Window to rear aspect, wash hand basin, WC.

Lean To

11' 0" x 5' 9" (3.35m x 1.75m)

Door to rear garden,
plumbing for washing
machine.

First Floor

Landing

Airing Cupboard, loft hatch, window to front aspect, doors to: