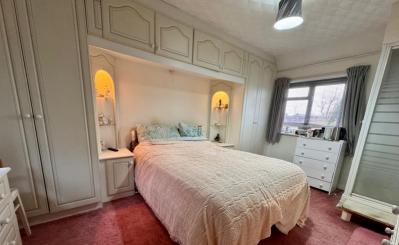

Bedroom One

15' 0" x 11' 5" max (4.57m x 3.48m)

Window to front and rear aspect, built in storage cupboard, shower cubicle with power shower.

**Bedroom Two** 

12' 6" x 7' 5" (3.81m x 2.26m) Window to front aspect, built in storage cupboard. **Bedroom Three** 