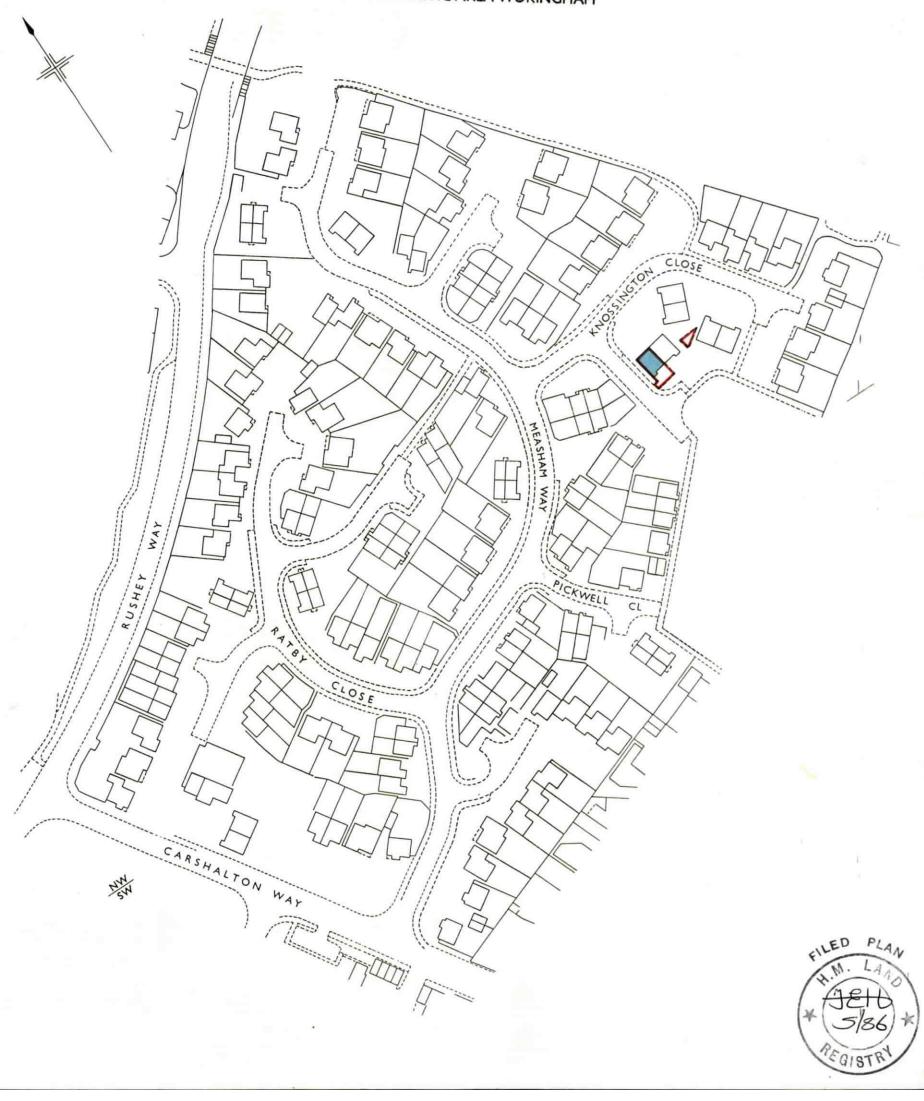

## H.M. LAND REGISTRY BK 24 1242 ORDNANCE SURVEY PLAN REFERENCE SU 7570 SECTION O Scale 1/1250 COUNTY BERKSHIRE DISTRICT WOKINGHAM © Crown copyright 1986

## ADMINISTRATIVE AREA WOKINGHAM