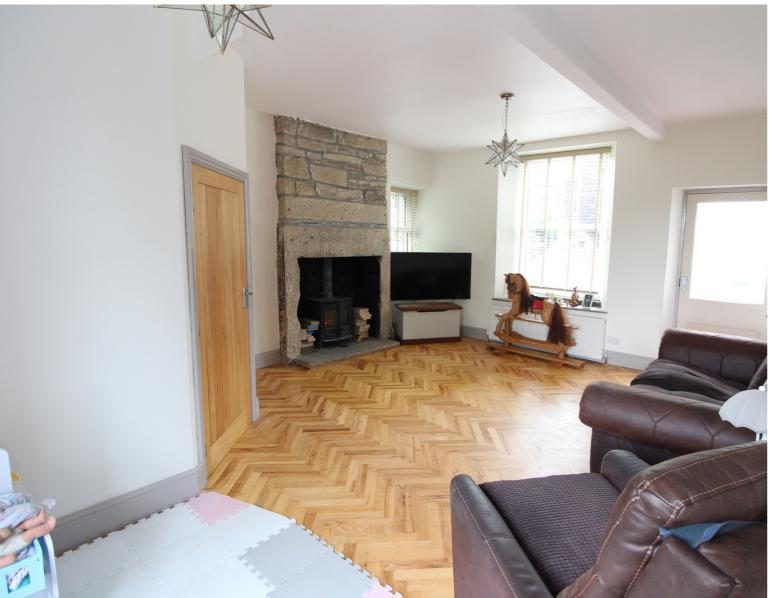

## **SUMMARY**

\*\*A STONE BUILT 2 BEDROOM SEMI-DETACHED PROPERTY, LARGE PLOT WITH AMPLE PARKING, DOUBLE GARAGE, FAR REACHING VIEWS - EVER POPULAR VILLAGE LOCATION OF STEETON!!\*\* Having a fabulous dining kitchen, extensive rear garden, excellent access to the primary school - VIEWING ESSENTIAL TO FULLY APPRECIATE!! Awaiting EPC.

## **FULL DESCRIPTION**

Viewing is essential to fully appreciate this stone built two bedroom semi-detached property situated on a generous size plot in the popular village of Steeton with far reaching views and excellent access to the primary school and Airedale General Hospital. The three storey accommodation comprises of an entrance porch leading into the spacious lounge which has a multi-fuel burning stove in stone fireplace, double glazed windows to front, rear and side. To the lower ground floor is a fabulous dining kitchen having an an attractive range of modern base and wall mounted units with Oak worktop surfaces, integrated