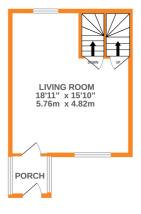

## **FULL DESCRIPTION**

Viewing is essential to fully appreciate this stone built two bedroom semi-detached property situated on a generous size plot in the popular village of Steeton with far reaching views and excellent access to the primary school and Airedale General Hospital. The three storey accommodation comprises of an entrance porch leading into the spacious lounge which has a multi-fuel burning stove in stone fireplace, double glazed windows to front, rear and side. To the lower ground floor is a fabulous dining kitchen having an an attractive range of modern base and wall mounted units with Oak worktop surfaces, integrated

Whilst every attempt has been made to ensure the accuracy of the floorplan contained here, measurements of doors, windows, rooms and any other items are approximate and no responsibility is taken for any error, omission or mis-statement. This plan is for illustrative purposes only and should be used as such by any prospective purchaser. The services, systems and appliances shown have not been tested and no guarantee as to their operability or efficiency can be given. Made with Metropix €2024

GROUND FLOOR

1ST FLOOR