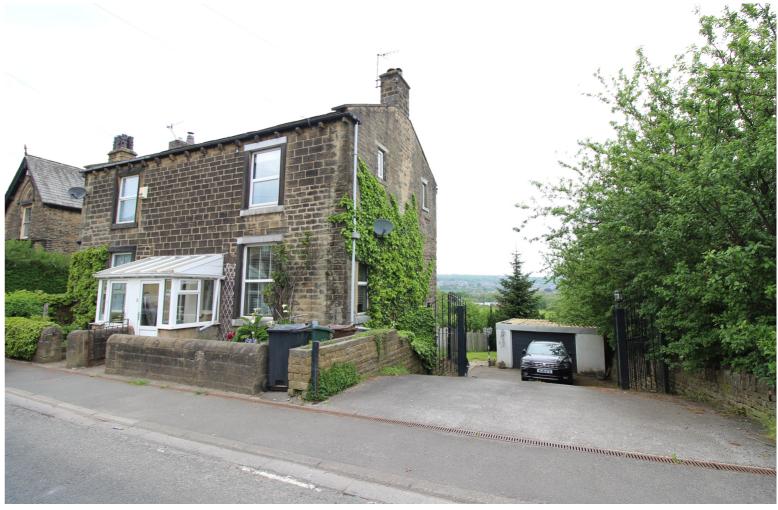

## **SUMMARY**

\*\*A STONE BUILT 2 BEDROOM SEMI-DETACHED PROPERTY, LARGE PLOT WITH AMPLE PARKING, DOUBLE GARAGE, FAR REACHING VIEWS - EVER POPULAR VILLAGE LOCATION OF STEETON!!\*\* Having a fabulous dining kitchen, extensive rear garden, excellent access to the primary school - VIEWING ESSENTIAL TO FULLY APPRECIATE!! Awaiting EPC.

## **FULL DESCRIPTION**

Viewing is essential to fully appreciate this stone built two bedroom semi-detached property situated on a generous size plot in the popular village of Steeton with far reaching views and excellent access to the primary school and Airedale General Hospital. The three storey accommodation comprises of an entrance porch leading into the spacious lounge which has a multi-fuel burning stove in stone fireplace, double glazed windows to front, rear and side. To the lower ground floor is a fabulous dining kitchen having an an attractive range of modern base and wall mounted units with Oak worktop surfaces, integrated