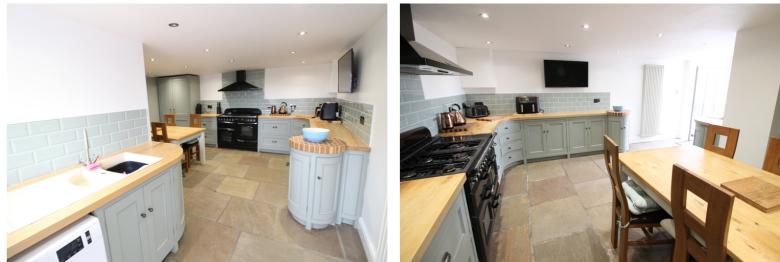

## **FULL DESCRIPTION**

Viewing is essential to fully appreciate this stone built two bedroom semi-detached property situated on a generous size plot in the popular village of Steeton with far reaching views and excellent access to the primary school and Airedale General Hospital. The three storey accommodation comprises of an entrance porch leading into the spacious lounge which has a multi-fuel burning stove in stone fireplace, double glazed windows to front, rear and side. To the lower ground floor is a fabulous dining kitchen having an an attractive range of modern base and wall mounted units with Oak worktop surfaces, integrated