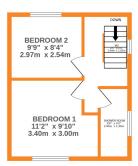

## **FULL DESCRIPTION**

Viewing is essential to fully appreciate this stone built two bedroom semi-detached property situated on a generous size plot in the popular village of Steeton with far reaching views and excellent access to the primary school and Airedale General Hospital. The three storey accommodation comprises of an entrance porch leading into the spacious lounge which has a multi-fuel burning stove in stone fireplace, double glazed windows to front, rear and side. To the lower ground floor is a fabulous dining kitchen having an an attractive range of modern base and wall mounted units with Oak worktop surfaces, integrated

Whilst every attempt has been made to ensure the accuracy of the floorplan contained here, measurements of doors, windows, rooms and any other items are approximate and no responsibility is taken for any error, omission or mis-statement. This plan is for illustrative purposes only and should be used as such by any prospective purchaser. The services, systems and appliances shown have not been tested and no guarantee as to their operability or efficiency can be given. Made with Metropix €2024

GROUND FLOOR

1ST FLOOR