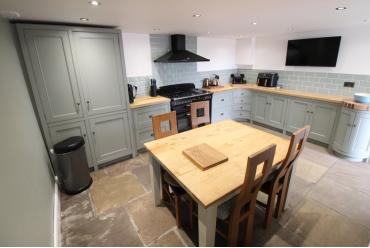

## **FULL DESCRIPTION**

Viewing is essential to fully appreciate this stone built two bedroom semi-detached property situated on a generous size plot in the popular village of Steeton with far reaching views and excellent access to the primary school and Airedale General Hospital. The three storey accommodation comprises of an entrance porch leading into the spacious lounge which has a multi-fuel burning stove in stone fireplace, double glazed windows to front, rear and side. To the lower ground floor is a fabulous dining kitchen having an an attractive range of modern base and wall mounted units with Oak worktop surfaces, integrated