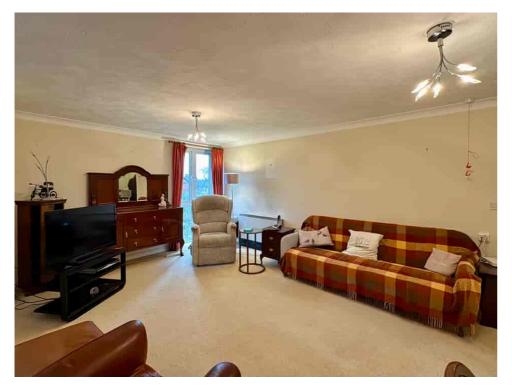

Upon entering, you are welcomed into the ENTRANCE HALL, which features ample storage cupboards and an intercom entry system for convenience and security. The SPACIOUS LOUNGE/DINER is bathed in natural light, offering picturesque views along Freshfield Road and Duke Street—perfect for enjoying the scenery or simply watching the world go by. The KITCHEN, accessed directly from the lounge, is a practical space that also benefits from natural light through a well-placed window.