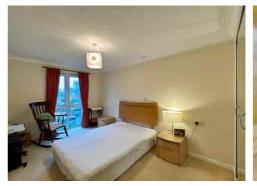

Both BEDROOMS are GENEROUSLY SIZED DOUBLES, with the main bedroom boasting built-in storage behind stylish folding mirror doors. Completing the property is a practical SHOWER ROOM, designed with ease of use in mind.