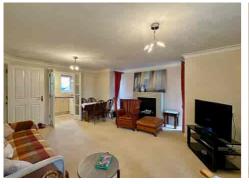

Upon entering, you are welcomed into the ENTRANCE HALL, which features ample storage cupboards and an intercom entry system for convenience and security. The SPACIOUS LOUNGE/DINER is bathed in natural light, offering picturesque views along Freshfield Road and Duke Street—perfect for enjoying the scenery or simply watching the world go by. The KITCHEN, accessed directly from the lounge, is a practical space that also benefits from natural light through a well-placed window.