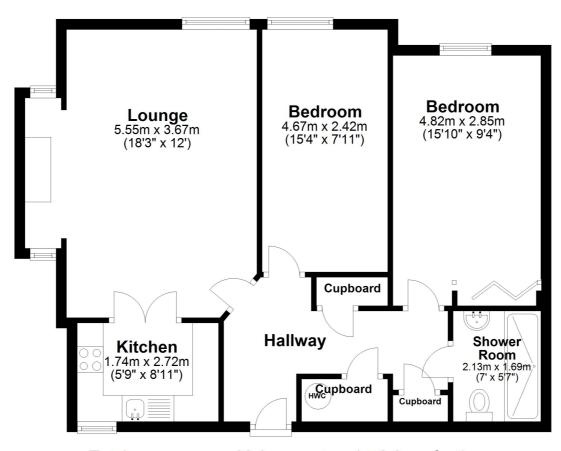

## **Second Floor**

Approx. 69.0 sq. metres (742.6 sq. feet)

Total area: approx. 69.0 sq. metres (742.6 sq. feet)

Plan produced using PlanUp.