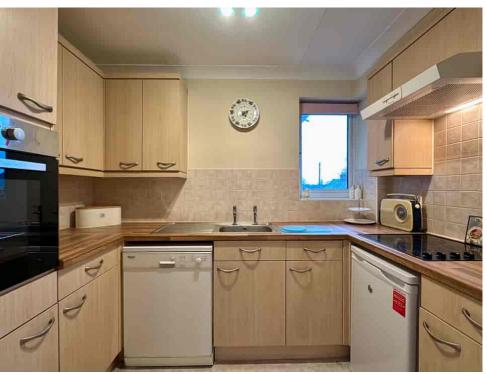

Upon entering, you are welcomed into the ENTRANCE HALL, which features ample storage cupboards and an intercom entry system for convenience and security. The SPACIOUS LOUNGE/DINER is bathed in natural light, offering picturesque views along Freshfield Road and Duke Street—perfect for enjoying the scenery or simply watching the world go by. The KITCHEN, accessed directly from the lounge, is a practical space that also benefits from natural light through a well-placed window.