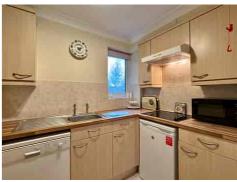

Upon entering, you are welcomed into the ENTRANCE HALL, which features ample storage cupboards and an intercom entry system for convenience and security. The SPACIOUS LOUNGE/DINER is bathed in natural light, offering picturesque views along Freshfield Road and Duke Street—perfect for enjoying the scenery or simply watching the world go by. The KITCHEN, accessed directly from the lounge, is a practical space that also benefits from natural light through a well-placed window.