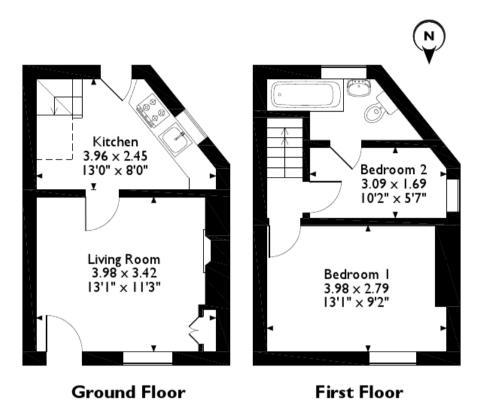

## Sandy Lane, Walton, Liverpool Approximate Gross Internal Area Main House = 44 Sq M/474 Sq Ft

Please note that the location of doors, windows and other items are approximate and this floorplan is to be used for illustrative purposes only. Unauthorized reproduction is prohibited.