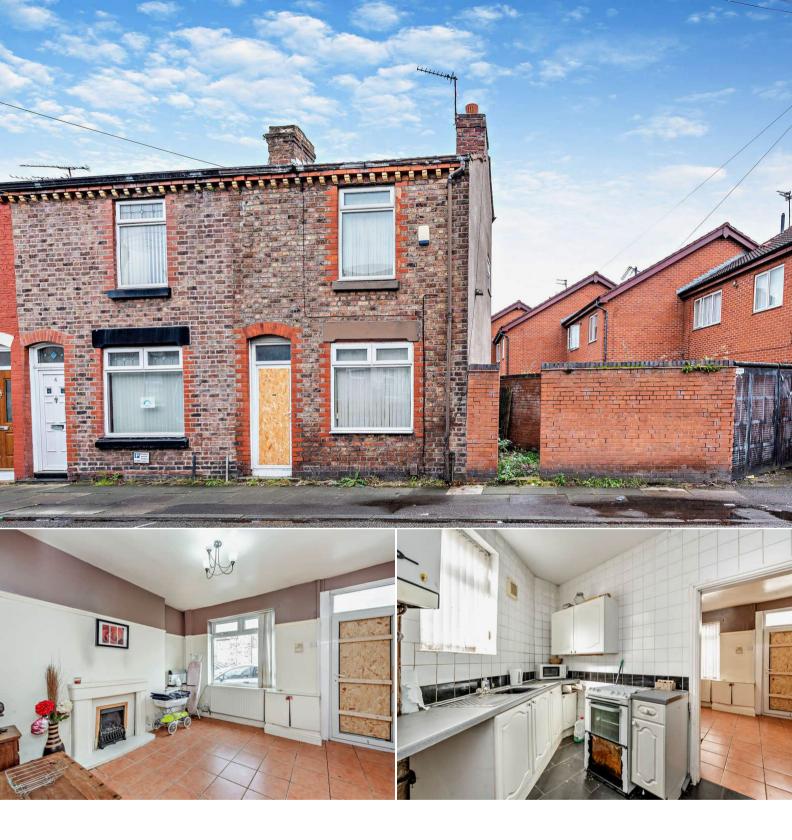

## Sandy Lane Liverpool

Bettermove are proud to present this 2 bedroom end of terrace house in Walton available with no forward chain.

The property benefits from double glazing, gas central heating throughout and has ample on street parking available nearby. The council tax band is A.

The interior of this beautifully presented property comprises a spacious living room and fitted kitchen on the ground floor. The first floor consists of 2 bedrooms and the family bathroom. The exterior boasts a private rear courtyard.

Located in the popular residential area of Walton, the property is close to a range of amenities, including shops, supermarkets, restaurants and pubs. Excellent transport connections can be found from Orrell Park Train Station, the A59 and many local buses.