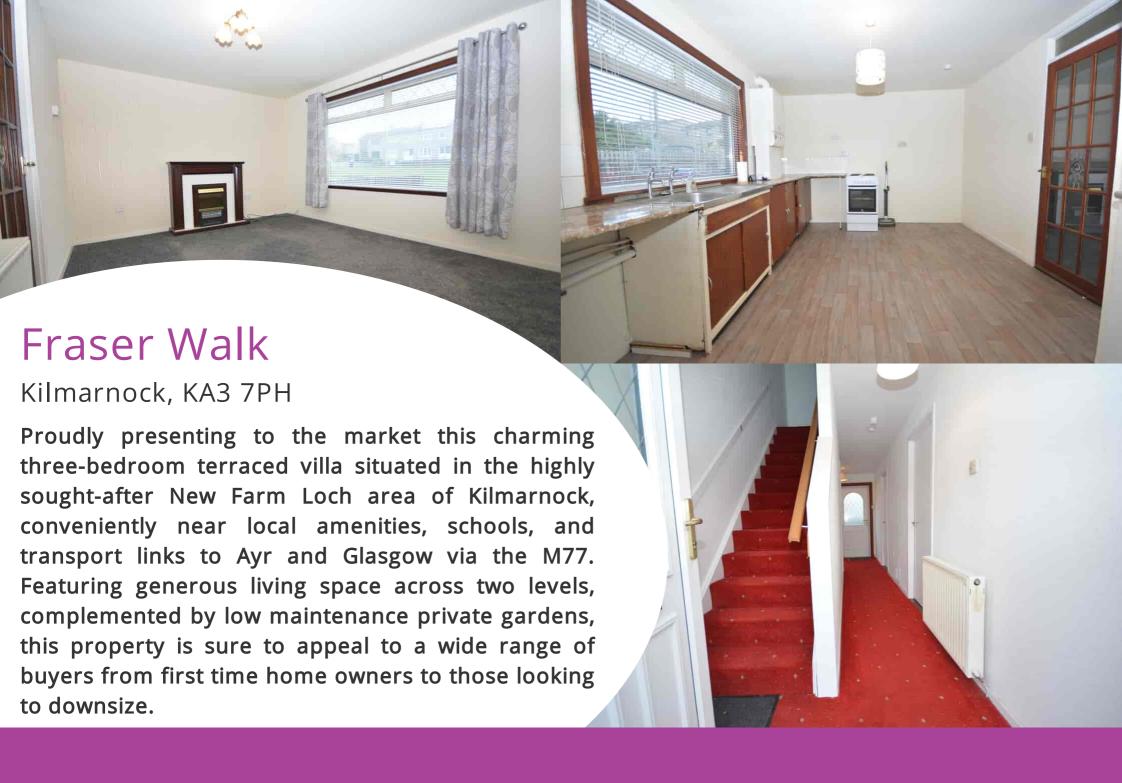

## Lounge

4.41m x 3.44m (14' 6" x 11' 3") Well proportioned main apartment offering neutral décor, fitted carpet, featuring electric fireplace, door access to kitchen and doubled glazed window to the front overlooking communal greenery.

#### Kitchen

4.44m x 3.19m (14' 7" x 10' 6") Spacious fitted kitchen offering ample wall and base units, stainless steel sink and drainer, plumbing/space for cooker, washing machine and fridge freezer, tiled splashback, storage cupboard, plentiful space for dining table and chairs, vinyl flooring, neutral décor and double glazed window to the rear.

# Hallway

6.83m x 1.89m (22' 5" x 6' 2") Access via front outer double glazed composite door into hallway offering neutral décor, fitted carpet, door access to lounge and kitchen, double glazed composite door to the rear with double glazed opaque window to the side and carpeted staircase to upper level.