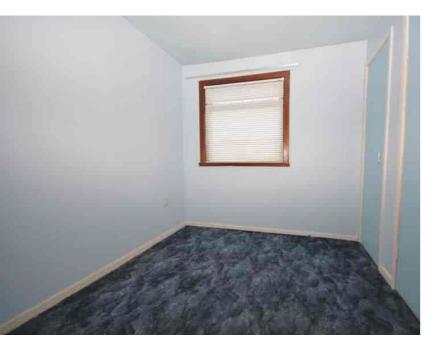

### Bedroom One

4.21m x 3.89m (13' 10" x 12' 9") Well proportioned master bedroom offering crisp white décor, fitted carpet and double glazed window to the front.

#### **Bedroom Two**

4.22m x 2.76m (13' 10" x 9' 1") Generous double bedroom offering neutral décor, fitted carpet, two storage cupboards and double glazed window to the rear.

## **Bedroom Three**

2.82m x 1.75m (9' 3" x 5' 9") Smaller double bedroom offering neutral décor, fitted carpet, two storage cupboards and double glazed window to the front.