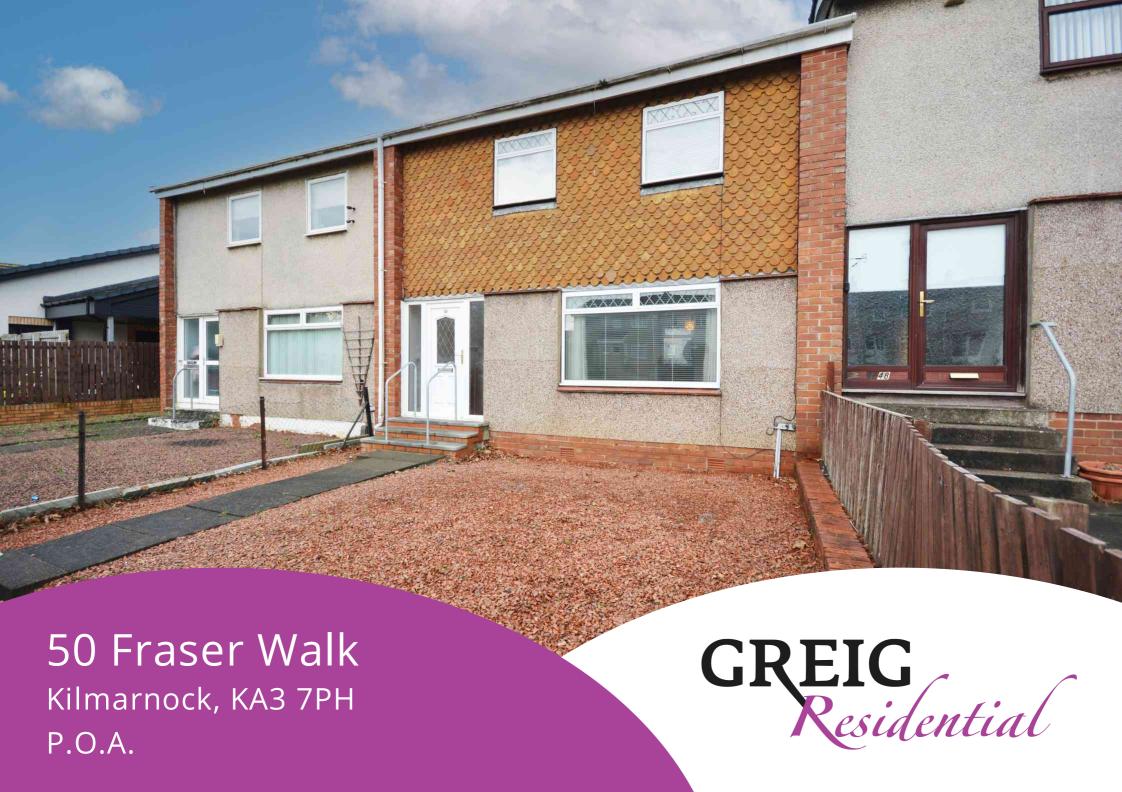

## External

Generous low maintenance private gardens to the rear laid with chips.

On street parking available to the rear.