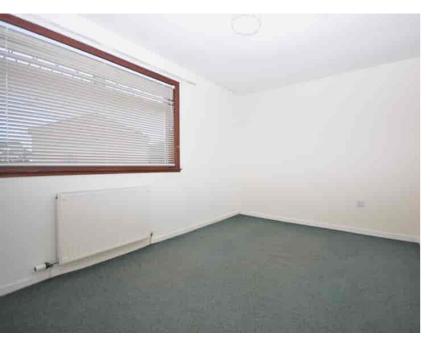

### Bedroom One

4.21m x 3.89m (13' 10" x 12' 9") Well proportioned master bedroom offering crisp white décor, fitted carpet and double glazed window to the front.

#### **Bedroom Two**

4.22m x 2.76m (13' 10" x 9' 1") Generous double bedroom offering neutral décor, fitted carpet, two storage cupboards and double glazed window to the rear.

## **Bedroom Three**

2.82m x 1.75m (9' 3" x 5' 9") Smaller double bedroom offering neutral décor, fitted carpet, two storage cupboards and double glazed window to the front.