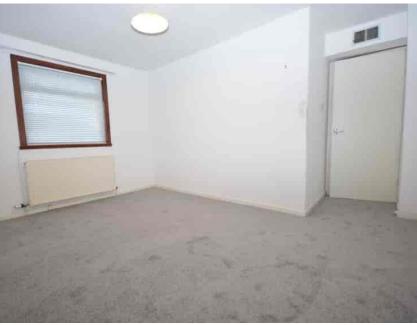

### Bedroom One

4.21m x 3.89m (13' 10" x 12' 9") Well proportioned master bedroom offering crisp white décor, fitted carpet and double glazed window to the front.

#### **Bedroom Two**

4.22m x 2.76m (13' 10" x 9' 1") Generous double bedroom offering neutral décor, fitted carpet, two storage cupboards and double glazed window to the rear.

## **Bedroom Three**

2.82m x 1.75m (9' 3" x 5' 9") Smaller double bedroom offering neutral décor, fitted carpet, two storage cupboards and double glazed window to the front.