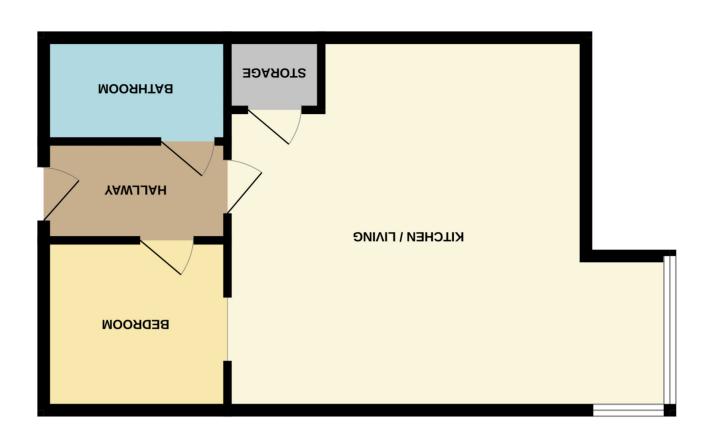

# Entrance

Door with security entry phone system leading through to the Communal Entrance Hall, stairs or lift leading through to the fourth floor.

### Entrance Hall

Electric heater, smooth plastered ceiling, ceiling light point, visual security entry phone system.

### Living Room/Kitchen

 $5.20m \times 3.60m (17' 1" \times 11' 10")$  Kitchen Area: Smooth plastered ceiling, extractor, comprehensive range of matching wall mounted and base units with work surfaces over, inset hob with built in oven beneath and concealed extractor hood over, part tiled walls, power points, stainless steel sink unit with mixer tap, space for washing machine, integrated fridge, open plan through to the Living Room.

Living Room: Electric heater, smooth plastered ceiling, two ceiling light points, two double glazed windows offering a pleasant aspect, further electric heater, cupboard housing a Redring water heater and a wall mounted consumer unit, TV point, power points, archleading through to the Bedroom.

#### Bedroom

 $4.40 m \times 3.50 m$  (14'  $5'' \times 11'$  6") Electric heater, power points, smooth plastered ceiling, ceiling light point.

## Shower Room

 $1.70 \,\mathrm{m} \times 1.50 \,\mathrm{m}$  (5' 7" x 4' 11") Close coupled WC, pedestal wash hand basin with mixer tap, tiled shower cubicle with electric shower, extractor, smooth plastered ceiling, ceiling light point, heated towel rail.