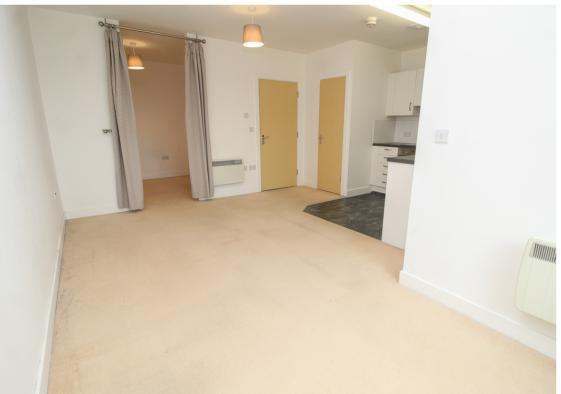

Living Room: Electric heater, smooth plastered ceiling, two ceiling light points, two double glazed windows offering a pleasant aspect, further electric heater, cupboard housing a Redring water heater and a wall mounted consumer unit, TV point, power points, archleading through to the Bedroom.

#### Bedroom

 $4.40 m \times 3.50 m$  (14'  $5'' \times 11'$  6") Electric heater, power points, smooth plastered ceiling, ceiling light point.