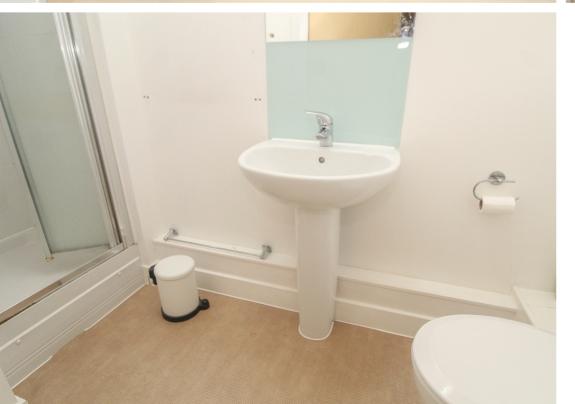

## Shower Room

 $1.70 \,\mathrm{m} \times 1.50 \,\mathrm{m}$  (5' 7" x 4' 11") Close coupled WC, pedestal wash hand basin with mixer tap, tiled shower cubicle with electric shower, extractor, smooth plastered ceiling, ceiling light point, heated towel rail.