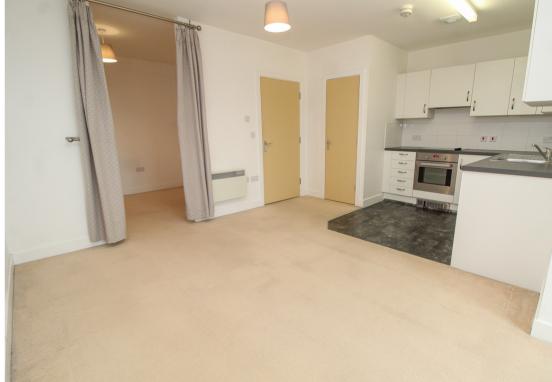

### Living Room/Kitchen

 $5.20m \times 3.60m (17' 1" \times 11' 10")$  Kitchen Area: Smooth plastered ceiling, extractor, comprehensive range of matching wall mounted and base units with work surfaces over, inset hob with built in oven beneath and concealed extractor hood over, part tiled walls, power points, stainless steel sink unit with mixer tap, space for washing machine, integrated fridge, open plan through to the Living Room.

Living Room: Electric heater, smooth plastered ceiling, two ceiling light points, two double glazed windows offering a pleasant aspect, further electric heater, cupboard housing a Redring water heater and a wall mounted consumer unit, TV point, power points, archleading through to the Bedroom.