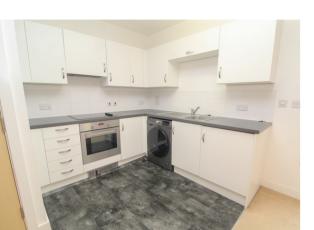

### Living Room/Kitchen

 $5.20m \times 3.60m (17' 1" \times 11' 10")$  Kitchen Area: Smooth plastered ceiling, extractor, comprehensive range of matching wall mounted and base units with work surfaces over, inset hob with built in oven beneath and concealed extractor hood over, part tiled walls, power points, stainless steel sink unit with mixer tap, space for washing machine, integrated fridge, open plan through to the Living Room.