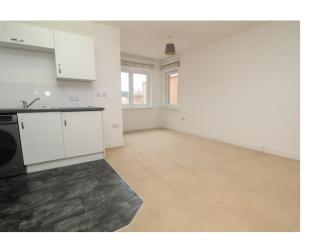

### Living Room/Kitchen

 $5.20m \times 3.60m (17' 1" \times 11' 10")$  Kitchen Area: Smooth plastered ceiling, extractor, comprehensive range of matching wall mounted and base units with work surfaces over, inset hob with built in oven beneath and concealed extractor hood over, part tiled walls, power points, stainless steel sink unit with mixer tap, space for washing machine, integrated fridge, open plan through to the Living Room.

Living Room: Electric heater, smooth plastered ceiling, two ceiling light points, two double glazed windows offering a pleasant aspect, further electric heater, cupboard housing a Redring water heater and a wall mounted consumer unit, TV point, power points, archleading through to the Bedroom.