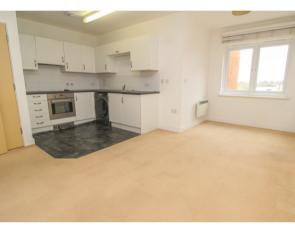

### Living Room/Kitchen

 $5.20m \times 3.60m (17' 1" \times 11' 10")$  Kitchen Area: Smooth plastered ceiling, extractor, comprehensive range of matching wall mounted and base units with work surfaces over, inset hob with built in oven beneath and concealed extractor hood over, part tiled walls, power points, stainless steel sink unit with mixer tap, space for washing machine, integrated fridge, open plan through to the Living Room.

Living Room: Electric heater, smooth plastered ceiling, two ceiling light points, two double glazed windows offering a pleasant aspect, further electric heater, cupboard housing a Redring water heater and a wall mounted consumer unit, TV point, power points, archleading through to the Bedroom.