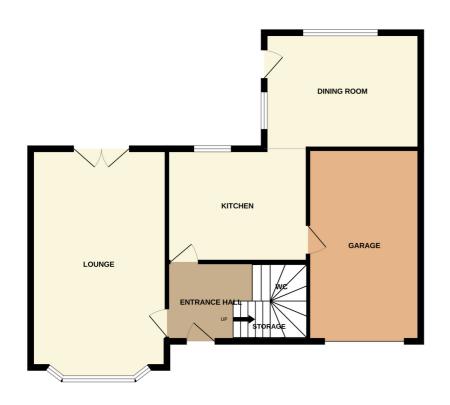

#### **Entrance Hallway**

With entrance door, stairs to the first floor, central heating radiator, front facing window.

#### W.C

With a low flush w.c, wash hand basin, understairs storage, heated towel rail, tiling to splashbacks.

## Lounge 6.00m x 3.74m (19' 8" x 12' 3")

With a front facing bay window, rear facing French doors, fire surround and gas fire, central heating radiator.

#### Kitchen 4.40m x 3.05m (14' 5" x 10' 0")

With a fine range of fitted wall and base units, Granite worksurfaces, sink unit, rear facing window, door to the garage, open access to the dining room, electric hob with separate double electric oven, plumbing for an automatic washing machine.

#### Dining Room 3.48m x 2.98m (11' 5" x 9' 9")

With a side and rear facing window, door to the side, central heating radiator.

## Garage 5.20m x 2.45m (17' 1" x 8' 0")

Double opening doors with electric light and power laid on.

GROUND FLOOR 1ST FLOOR