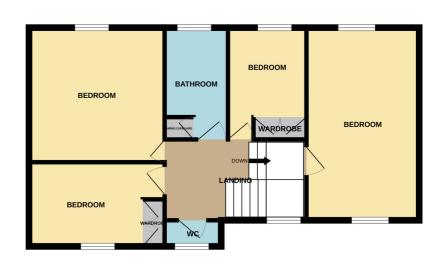

### Landing

With a front facing window, central heating radiator.

## Bedroom One 3.72m x 3.42m (12' 2" x 11' 3")

With a rear facing window, central heating radiator.

### Bedroom Two 5.01m x 2.45m (16' 5" x 8' 0")

With front and rear facing windows, central heating radiator.

# Bedroom Three 3.75m x 2.42m (12' 4" x 7' 11")

With a fitted double wardrobe, front facing window, central heating radiator.

### Bedroom Four 2.66m x 2.57m (8' 9" x 8' 5")

With a fitted double wardrobe, rear facing window, central heating radiator.