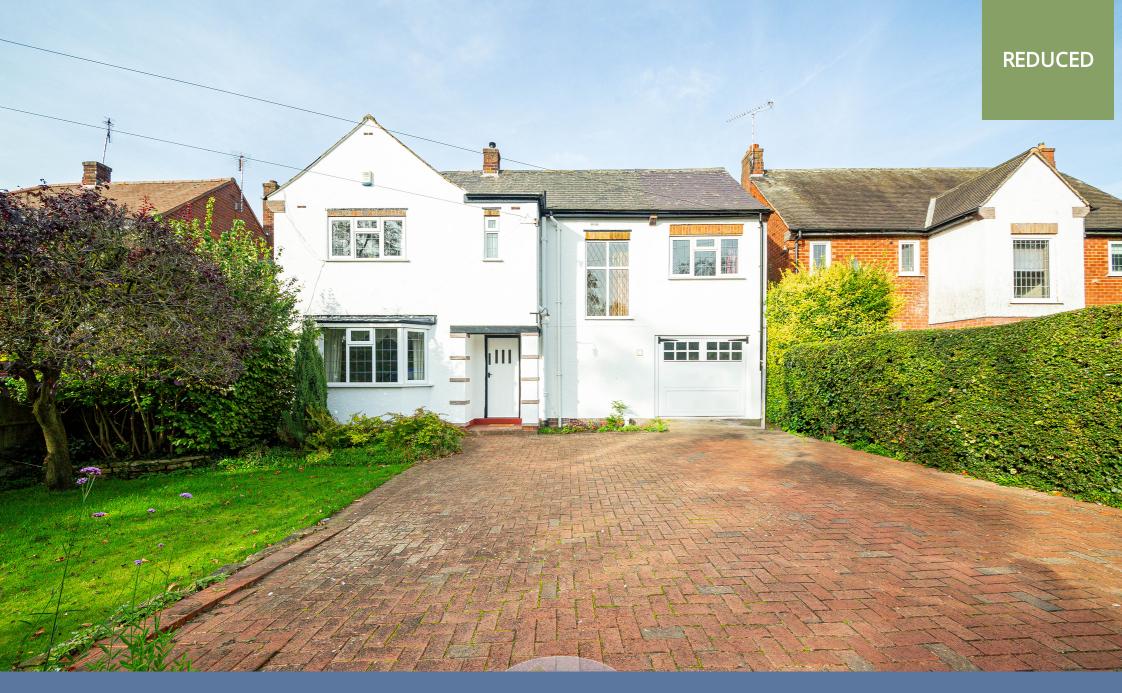

43 Thievesdale Lane, Worksop, Nottinghamshire S81 0NQ

## **PROPERTY SUMMARY**

Offered for sale with no chain being involved and within our Signature Range is this most stunning, well presented and decorated four bedroom extended detached family home that has gas central heating and uPVC double glazed windows. Being set in this highly desirable area, the property offers delightful accommodation and has generous front and rear gardens. Viewing is highly recommended with the accommodation comprising of; entrance hallway, W.C, lounge with fire surround and gas fire, excellent fitted kitchen with a good range of fitted units, Granite worksurfaces, leads into the extended dining room with door to the rear garden. On the first floor; open landing, four bedrooms, bathroom and separate W.C. Outside; attractive and well established front and rear gardens, the rear being enclosed and of a generous size with patio, block paved driveway to the front, integral single garage.

#### Driveway

Block paved driveway providing ample parking.