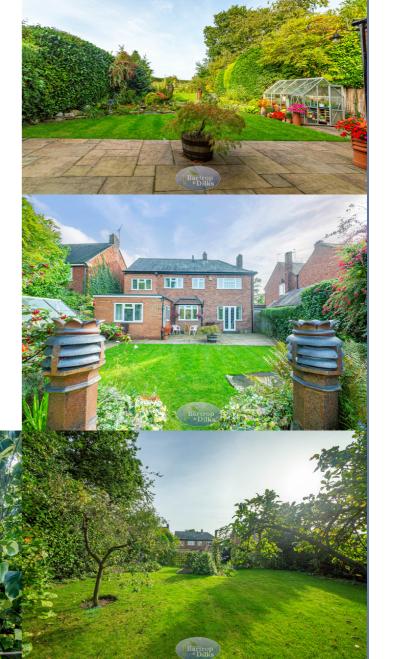

#### Gardens

Front and rear gardens that are well established and laid out with lawn, borders and a fine selection of shrubs. The rear being a generous size with patio and not being overlooked.