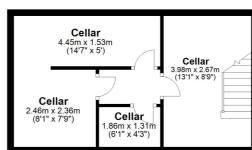

#### Cellar Room 1

13' 1" x 8' 9" (3.99m x 2.67m)

#### Cellar Room 2

6' 1" x 4' 3" (1.85m x 1.30m)

#### Cellar Room 3

8' 1" x 7' 9" (2.46m x 2.36m)

#### Cellar Room 4

14' 7" x 5' 0" (4.45m x 1.52m)