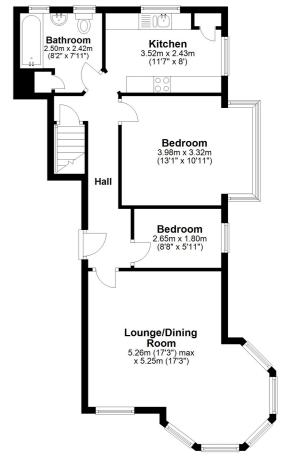

#### **Entrance Hall**

### Lounge/Dining Room

17' 3" x 17' 3" (5.26m x 5.26m)

#### Kitchen

11' 7" x 8' 0" (3.53m x 2.44m)

#### **Dining Room**

8' 2" x 7' 11" (2.49m x 2.41m)

#### **Bedroom One**

13' 1" x 10' 11" (3.99m x 3.33m)

#### **Bedroom Two**

8'8" x 5' 11" (2.64m x 1.80m)