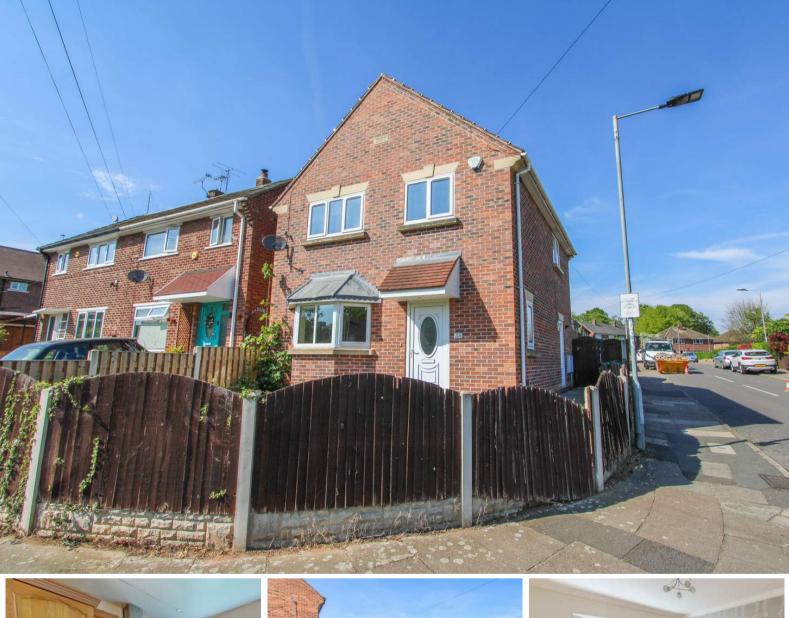

We make it happen.

3 Bedroom(s), Detached House, To be Advised

Levet Road, Cantley, Doncaster.

- 3D Virtual Tour Available
- Three Bedroom Detached Family Home with Great
  Potential
- Lounge and Separate Dining Room
- Front Garden
- En Suite to Master

#### **Owner's View**

This spacious three-bedroom detached house on Levet Road in Cantley presents a fantastic opportunity for renovation and modernisation. Situated on a generous plot, the property boasts a front garden, a good-sized rear garden, and a gated driveway providing off-street parking to the rear. Inside, the ground floor offers a bright lounge, a separate dining room, a kitchen with scope for improvement, and a convenient ground floor W/C. Upstairs, there are three well-proportioned bedrooms, including a master with en suite, along with a family bathroom. With excellent potential to update and add value, this property is ideal for those looking to create a personalised family home in a popular residential area.