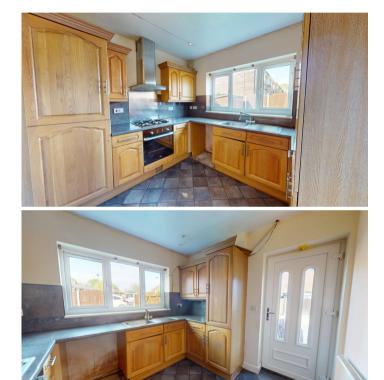

it happen.

#### **Owner's View**

This spacious three-bedroom detached house on Levet Road in Cantley presents a fantastic opportunity for renovation and modernisation. Situated on a generous plot, the property boasts a front garden, a good-sized rear garden, and a gated driveway providing off-street parking to the rear. Inside, the ground floor offers a bright lounge, a separate dining room, a kitchen with scope for improvement, and a convenient ground floor W/C. Upstairs, there are three well-proportioned bedrooms, including a master with en suite, along with a family bathroom. With excellent potential to update and add value, this property is ideal for those looking to create a personalised family home in a popular residential area.

## **Ground Floor**

**Floor Plan** 

#### Kitchen



Lounge



## **Dining Room**



W/C



Hallway



**First Floor** 

**Floor Plan** 

All measurements provided are approximate and should be verified before exchange of contracts. No appliances have been tested and should be checked to ensure they are in good working order.



We make it happen.

## Master Bedroom & En Suite

Bedroom



Bedroom





**Family Bathroom** 



**Externals** 

Front Aspect



All measurements provided are approximate and should be verified before exchange of contracts. No appliances have been tested and should be checked to ensure they are in good working order.





**Rear Garden** 



# **Property Information**

Council Tax Band - C Utilities - Mains Gas, Mains Electricity, Mains Water Water Meter -Tenure -Solar Panels -Space Heating System -Approximate Hea