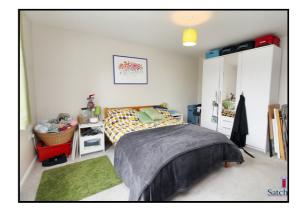

#### Main Bedroom:

Abt. 13' 3" x 13' 0" (4.04m x 3.96m) Upvc double glazed windows. Carpet as fitted. Radiator.

#### **Bedroom Two:**

Abt. 10' 4" x 7' 1" (3.15m x 2.16m) Upvc double glazed window. Carpet as fitted. Radiator.