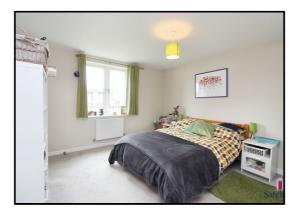

#### Main Bedroom:

Abt. 13' 3" x 13' 0" (4.04m x 3.96m) Upvc double glazed windows. Carpet as fitted. Radiator.

#### **Bedroom Two:**

Abt. 10' 4" x 7' 1" (3.15m x 2.16m) Upvc double glazed window. Carpet as fitted. Radiator.