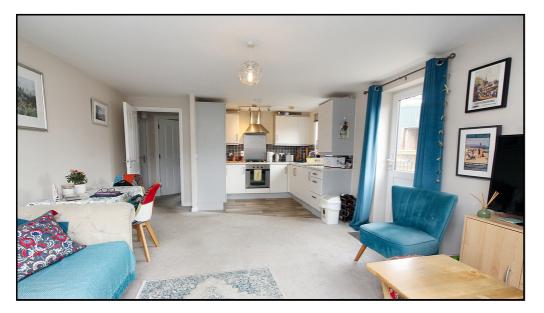

#### Kitchen:

Abt. 8' 4" x 5' 0" (2.54m x 1.52m) Fitted kitchen with a range of wall and base units. Electric oven and gas hob. Stainless steel sink and drainer. Upvc double glazed window.

## Living Room:

Abt. 18' 3" x 13' 5" (5.56m x 4.09m) Dual aspect room with a Juliet balcony. Door to courtyard garden. Upvc double glazed window. Carpet as fitted. Radiator.