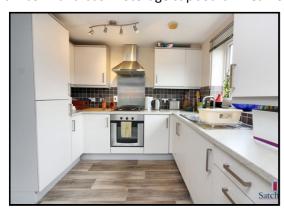

#### Kitchen:

Abt. 8' 4" x 5' 0" (2.54m x 1.52m) Fitted kitchen with a range of wall and base units. Electric oven and gas hob. Stainless steel sink and drainer. Upvc double glazed window.