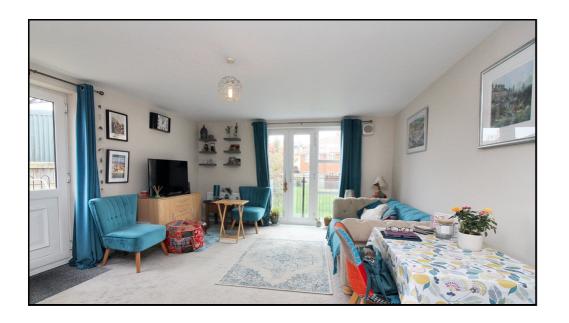

## Living Room:

Abt. 18' 3" x 13' 5" (5.56m x 4.09m) Dual aspect room with a Juliet balcony. Door to courtyard garden. Upvc double glazed window. Carpet as fitted. Radiator.