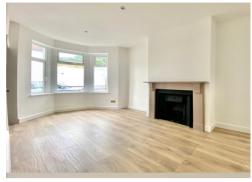

6 Brynglas Avenue, Newport. NP20 5LR £210,000 Tenure Leasehold

- DOUBLE BAY FRONTED HOUSE
- RENOVATED THROUGHOUT
- BEAUTIFUL KITCHEN / DINING ROOM
- UTILITY ROOM / W.C

- LIVING ROOM
- 3 BEDROOMS
- SPACIOUS FIRST FLOOR BATHROOM
- NO CHAIN

\*RENOVATED THROUGHOUT! DOUBLE BAY FRONTED, 3 BEDROOM HOUSE WITH REFITTED KITCHEN/DINING ROOM, UTILITY ROOM/W.C, LIVING ROOM, SPACIOUS BATHROOM, NO ONWARD CHAIN WITH EASY ACCESS TO JUNCTION 26 OF THE M4\* 999 YEAR LEASE FROM 1893, GROUND RENT £2.10 P/A, OPTION TO BUY LEASE.