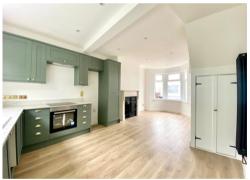

6 Brynglas Avenue, Newport. NP20 5LR £210,000 Tenure Leasehold

- DOUBLE BAY FRONTED HOUSE
- RENOVATED THROUGHOUT
- BEAUTIFUL KITCHEN / DINING ROOM
- UTILITY ROOM / W.C

- LIVING ROOM
- 3 BEDROOMS
- SPACIOUS FIRST FLOOR BATHROOM
- NO CHAIN

\*RENOVATED THROUGHOUT! DOUBLE BAY FRONTED, 3 BEDROOM HOUSE WITH REFITTED KITCHEN/DINING ROOM, UTILITY ROOM/W.C, LIVING ROOM, SPACIOUS BATHROOM, NO ONWARD CHAIN WITH EASY ACCESS TO JUNCTION 26 OF THE M4\* 999 YEAR LEASE FROM 1893, GROUND RENT £2.10 P/A, OPTION TO BUY LEASE.