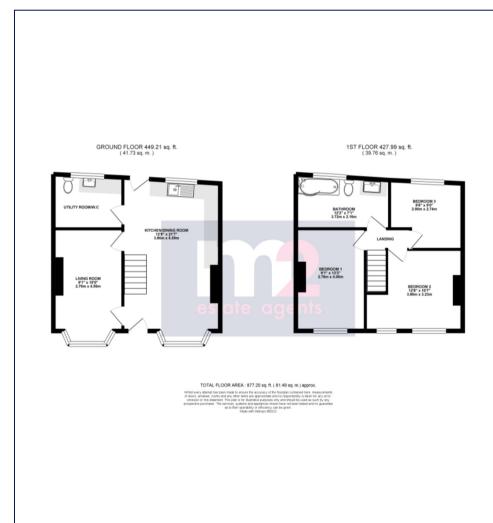

6 Brynglas Avenue, Newport. NP20 5LR £210,000 Tenure Leasehold

- DOUBLE BAY FRONTED HOUSE
- RENOVATED THROUGHOUT
- BEAUTIFUL KITCHEN / DINING ROOM
- UTILITY ROOM / W.C

- LIVING ROOM
- 3 BEDROOMS
- SPACIOUS FIRST FLOOR BATHROOM
- NO CHAIN

\*RENOVATED THROUGHOUT! DOUBLE BAY FRONTED, 3 BEDROOM HOUSE WITH REFITTED KITCHEN/DINING ROOM, UTILITY ROOM/W.C, LIVING ROOM, SPACIOUS BATHROOM, NO ONWARD CHAIN WITH EASY ACCESS TO JUNCTION 26 OF THE M4\* 999 YEAR LEASE FROM 1893, GROUND RENT £2.10 P/A, OPTION TO BUY LEASE.