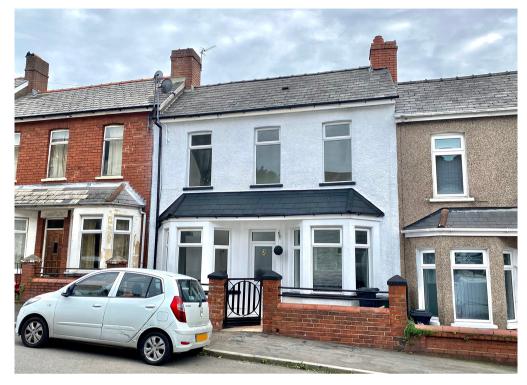

6 Brynglas Avenue, Newport. NP20 5LR £210,000 Tenure Leasehold

- DOUBLE BAY FRONTED HOUSE
- RENOVATED THROUGHOUT
- BEAUTIFUL KITCHEN / DINING ROOM
- UTILITY ROOM / W.C

- LIVING ROOM
- 3 BEDROOMS
- SPACIOUS FIRST FLOOR BATHROOM
- NO CHAIN

\*RENOVATED THROUGHOUT! DOUBLE BAY FRONTED, 3 BEDROOM HOUSE WITH REFITTED KITCHEN/DINING ROOM, UTILITY ROOM/W.C, LIVING ROOM, SPACIOUS BATHROOM, NO ONWARD CHAIN WITH EASY ACCESS TO JUNCTION 26 OF THE M4\* 999 YEAR LEASE FROM 1893, GROUND RENT £2.10 P/A, OPTION TO BUY LEASE.