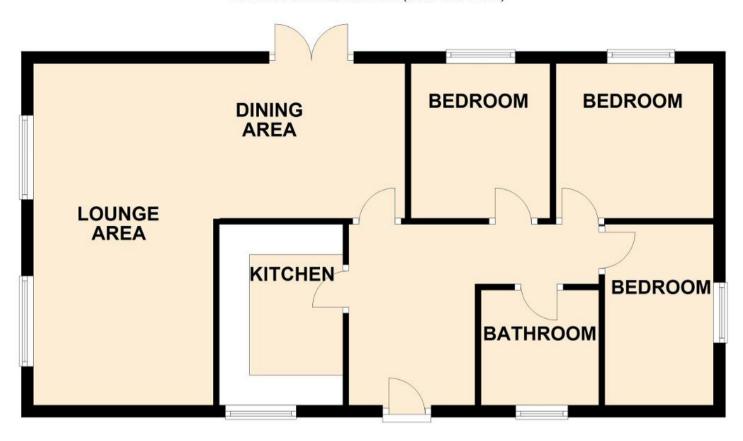

## **GROUND FLOOR**

APPROX. 63.6 SQ. METRES (684.7 SQ. FEET)

TOTAL AREA: APPROX. 63.6 SQ. METRES (684.7 SQ. FEET)

20-22 Bridge End, Leeds, LS1 4DJ t: 0330 004 0050 e: hello@bettermove.co.uk www.bettermove.co.uk