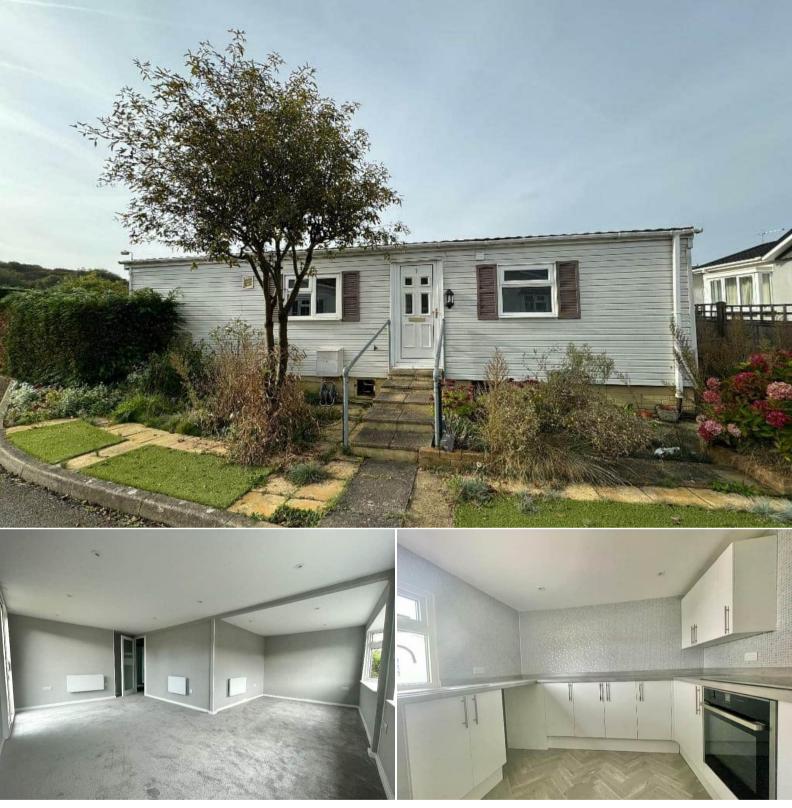

## The Beeches Bedford

Bettermove are proud to present this 3 bedroom park home in Bedford available with no forward chain.

The property benefits from double glazing and has off street parking available via the garage.

The council tax band is A.

The ground rent is approximately £145pcm.

The interior of this beautifully presented property comprises a spacious open plan living room, dining room and fitted kitchen, 3 bedrooms and the family bathroom.

Located in the popular town of Maulden, the property is close to a range of amenities, including shops, supermarkets, restaurants and pubs. Excellent transport connections can be found from the A6, A507 and many local bus routes.