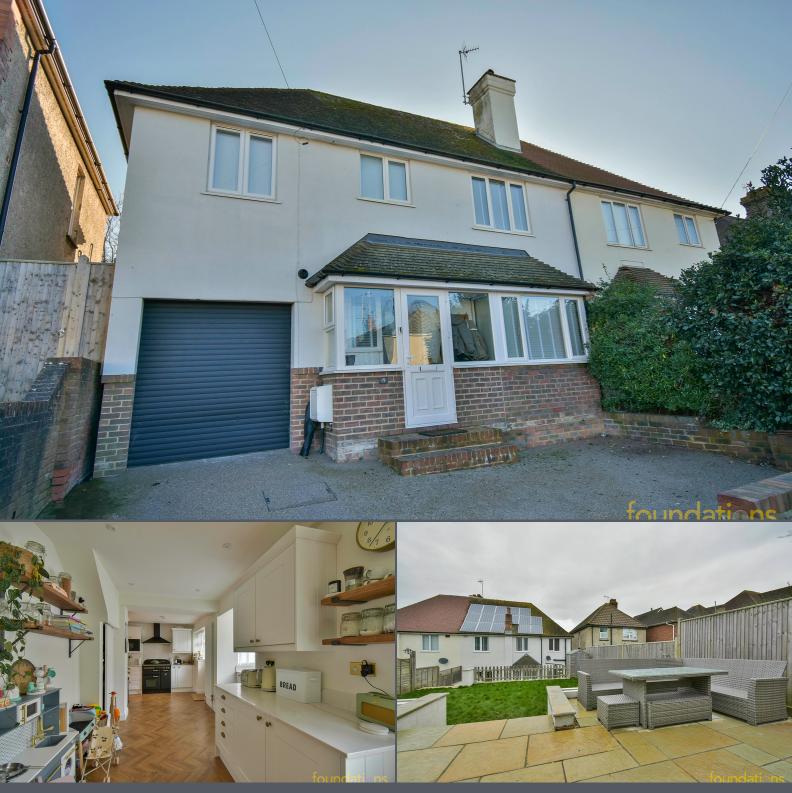

## Sedgewick Road Bexhill-on-Sea East Sussex TN40 2DA £379,950 Freehold

An impressive FOUR BEDROOM semi-detached family home which has been comprehensively refurbished by the current vendors. The accommodation is bright, presented beautifully throughout and set over two floors. The ground floor comprises; entrance porch, entrance hall, bay fronted lounge, an outstanding 27' kitchen/diner/family room spanning the full width of the property with plenty of natural light, utility room, WC and garage. To the first floor there are four bedrooms and a re-fitted contemporary family bathroom. Outside there is off road parking and a landscaped SOUTHERLY ASPECT rear garden with two large patio areas. An internal viewing is needed to fully appreciate this wonderful property.