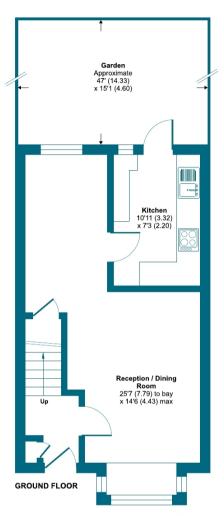

## Barfreston Way, London, SE20

Approximate Area = 760 sq ft / 70.6 sq m Garage = 130 sq ft / 12.1 sq m Total = 890 sq ft / 82.7 sq m

Garage 16'4 (4.97) x 7'11 (2.40)

Floor plan produced in accordance with RICS Property Measurement 2nd Edition, incorporating International Property Measurement Standards (IPMS2 Residential). @nichecom 2025. Produced for Grafton Estate Agents. REF: 1228373