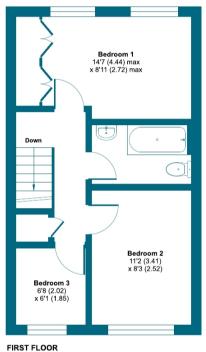

## Barfreston Way, London, SE20

Approximate Area = 760 sq ft / 70.6 sq m Garage = 130 sq ft / 12.1 sq m Total = 890 sq ft / 82.7 sq m

Garage 16'4 (4.97) x 7'11 (2.40)

Floor plan produced in accordance with RICS Property Measurement 2nd Edition, incorporating International Property Measurement Standards (IPMS2 Residential). @nichecom 2025. Produced for Grafton Estate Agents. REF: 1228373