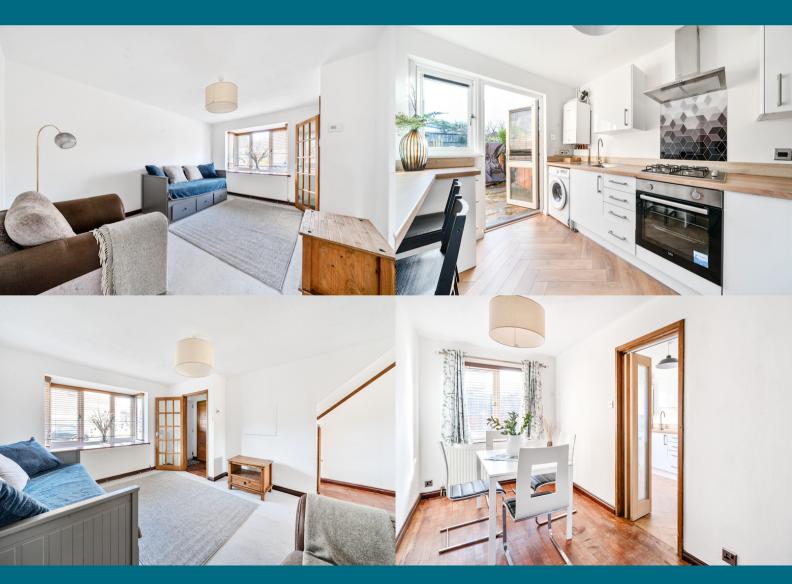

A delightful and newly decorated three bedroom house which is set on a quiet road and situated close to local amenities and transport links.

Downstairs the property comprises a small hallway, a well proportioned reception room with new carpet and dining area, and a newly fitted separate kitchen with doors leading onto a spacious private garden. Upstairs offers a family bathroom, two double bedrooms and a third single bedroom.