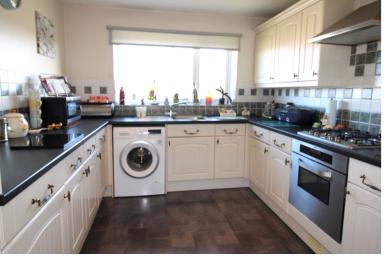

## **FULL DESCRIPTION**

Offfered for sale is this Two Bedroom Semi Detached Bungalow enjoying a pleasant, slightly elevated position with distant views to the front. The accommodation has the benefit of double glazing, gas fired central heating and a detached garage equipped with power assisted doors. To the rear of the property is an attractive enclosed garden with decking and patio area. The accommodation briefly comprises: - entrance hall, spacious living room with windows to the front elevation, fitted kitchen complete with built in appliances which include electric oven, hob, extractor, plumb for washing machine, conservatory with windows to the sides and glass roof, two double bedrooms (One is currently used as a dining room) and completing the accommodation is a wet room style bathroom with separate shower. Internal inspection is advised. EPC Rating C