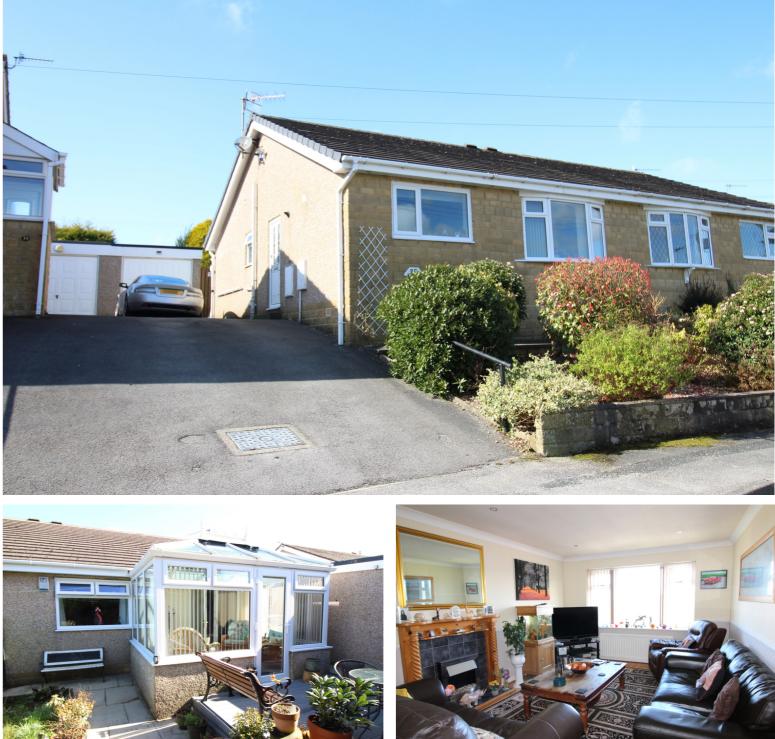

## £225,000

E: keighley@dayandcoestateagents.co.uk

- SEMI-DETACHED BUNGALOW
- CONSERVATORY
- GARDENS, DISTANT VIEWS

- TWO BEDROOMS
- GARAGE WITH ELECTRIC DOORS
- EPC RATING C

## **SUMMARY**

\*\* SEMI-DETACHED BUNGALOW, TWO BEDROOMS, CONSERVATORY, GARAGE WITH ELECTRIC DOORS, PATIO REAR GARDEN, DISTANT VIEWS TO THE FRONT, EPC RATING C \*\*

## **FULL DESCRIPTION**

Offfered for sale is this Two Bedroom Semi Detached Bungalow enjoying a pleasant, slightly elevated position with distant views to the front. The accommodation has the benefit of double glazing, gas fired central heating and a detached garage equipped with power assisted doors. To the rear of the property is an attractive enclosed garden with decking and patio area. The accommodation briefly comprises: - entrance hall, spacious living room with windows to the front elevation, fitted kitchen complete with built in appliances which include electric oven, hob, extractor, plumb for washing machine, conservatory with windows to the sides and glass roof, two double bedrooms (One is currently used as a dining room) and completing the accommodation is a wet room style bathroom with separate shower. Internal inspection is advised. EPC Rating C