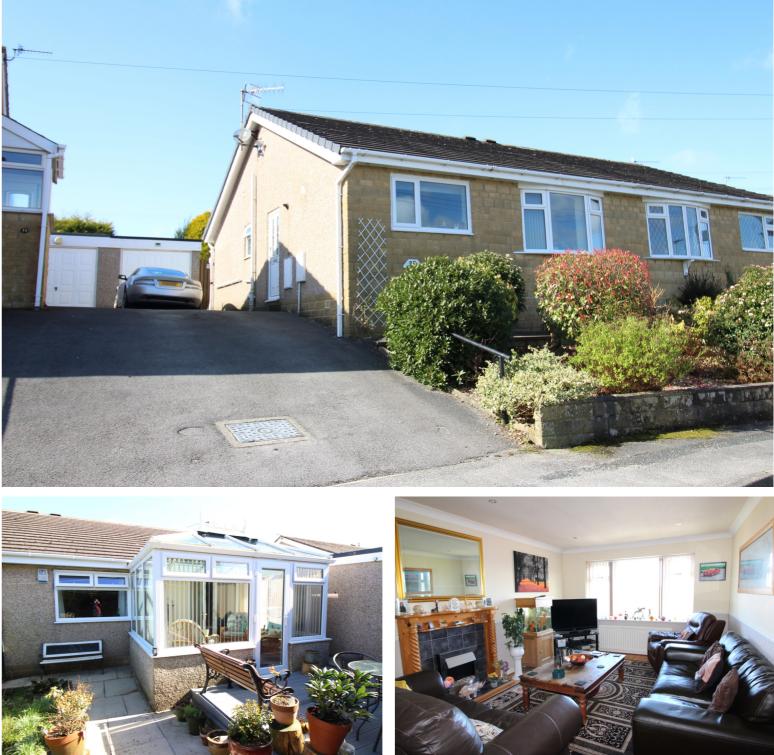

## £225,000

E: keighley@dayandcoestateagents.co.uk

- SEMI-DETACHED BUNGALOW
- CONSERVATORY
- GARDENS, DISTANT VIEWS

- TWO BEDROOMS
- GARAGE WITH ELECTRIC DOORS
- EPC RATING C

## **SUMMARY**

\*\* SEMI-DETACHED BUNGALOW, TWO BEDROOMS, CONSERVATORY, GARAGE WITH ELECTRIC DOORS, PATIO REAR GARDEN, DISTANT VIEWS TO THE FRONT, EPC RATING C \*\*

## **FULL DESCRIPTION**

Offfered for sale is this Two Bedroom Semi Detached Bungalow enjoying a pleasant, slightly elevated position with distant views to the front. The accommodation has the benefit of double glazing, gas fired central heating and a detached garage equipped with power assisted doors. To the rear of the property is an attractive enclosed garden with decking and patio area. The accommodation briefly comprises: - entrance hall, spacious living room with windows to the front elevation, fitted kitchen complete with built in appliances which include electric oven, hob, extractor, plumb for washing machine, conservatory with windows to the sides and glass roof, two double bedrooms (One is currently used as a dining room) and completing the accommodation is a wet room style bathroom with separate shower. Internal inspection is advised. EPC Rating C