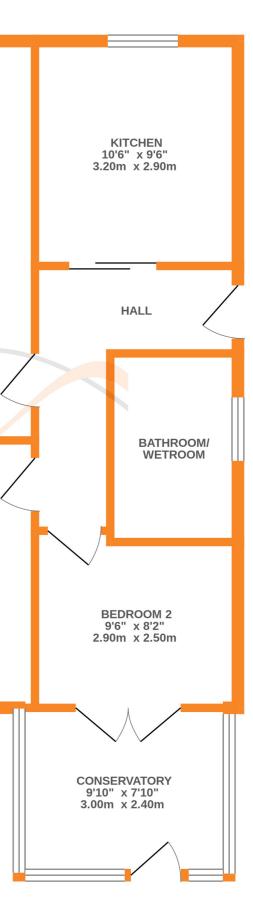

LIVING ROOM 18'8" x 11'6" 5.70m x 3.50m

BEDROOM 1 12'6" x 9'2" to robes 3.80m x 2.80m to robes

Whilst every attempt has been made to ensure the accuracy of the floorplan contained here, measurements of doors, windows, rooms and any other items are approximate and no responsibility is taken for any error, omission or mis-statement. This plan is for illustrative purposes only and should be used as such by any prospective purchaser. The services, systems and appliances shown have not been tested and no guarantee as to their operability or efficiency can be given. Made with Metropix ©2024