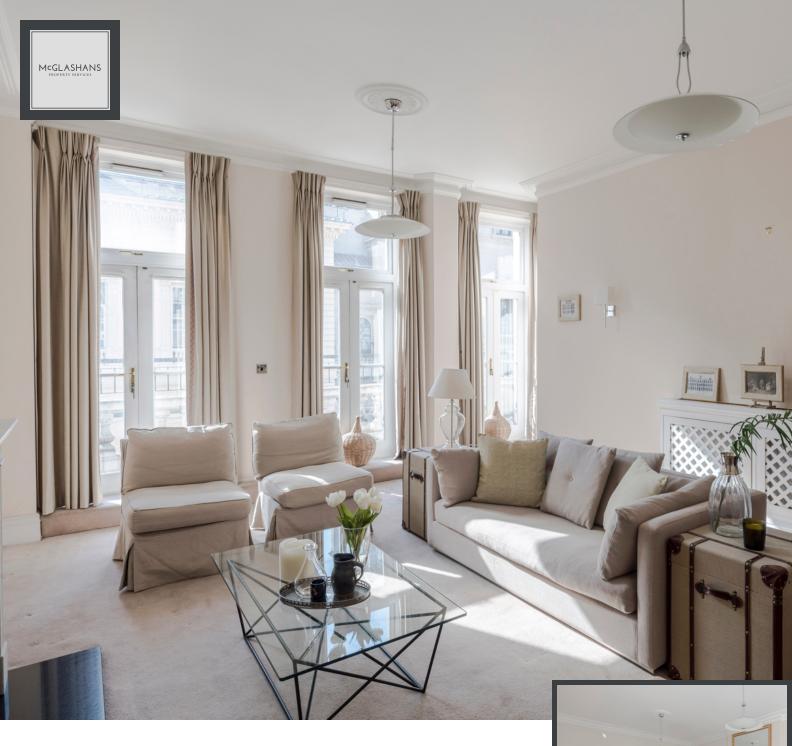

#### PROPERTY DESCRIPTION

A second floor newly decorated one bedroom flat in this impressive Grade II listed building which has the advantages of a lift and Porter. The reception room has three lovely floor to ceiling windows which lead to a small balcony, offering south facing open views along the length of Pall Mall. St. James's is a historic and prestigious area close to Buckingham Palace and the leafy open spaces of Green Park and St James's. The property has easy access to all the amenities of the West End with transport links close by at Green Park and Piccadilly Circus.

#### **FEATURES**

- Living / Dining Room
- Floor to ceiling windows
- Balcony
- Porter

- Lift
- Kitchen
- Bedroom
- Bathroom