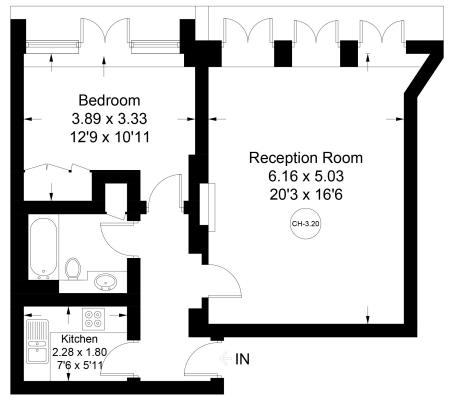

### FLOORPLAN & EPC

## **Crusader House**

Approximate Gross Internal Area = 59.8 sq m / 644 sq ft

# **Second Floor**

Illustration for identification purposes only, measurements are approximate, not to scale. floorplansUsketch.com © (ID1004857)

McGlashans Property Services 107, Crawford Street, London, W1H 2JE 0207 4866711 dee@mcglashans.co.uk