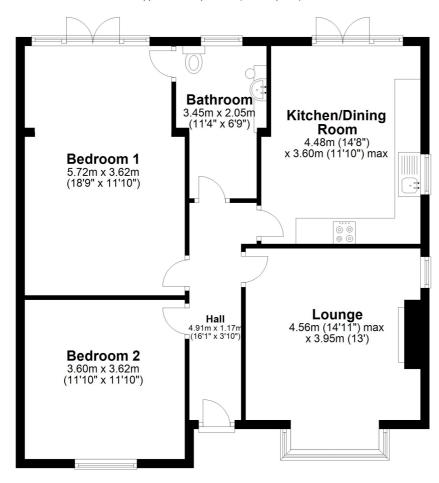

# **Ground Floor**

Approx. 79.9 sq. metres (859.9 sq. feet)

Total area: approx. 79.9 sq. metres (859.9 sq. feet)

Williams Estates is the trading name of Williams Estates (Ltd). Registered address 33, The Green, Hartford, Northwich, Cheshire, CW8 1QA. Reg number 07682683. Director Andrew P Williams