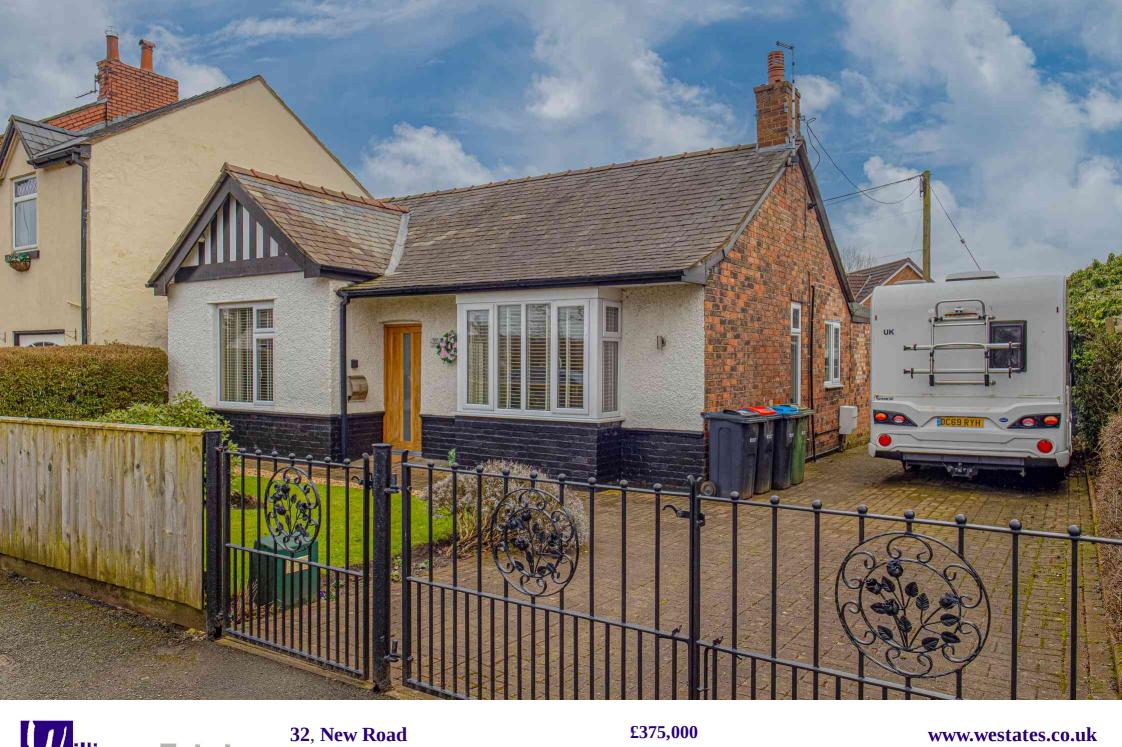

A charming, detached bungalow in village location on the northern periphery of Northwich

- Charming Detached Bungalow
- Extended to Rear
- Lounge & Kitchen Dining Room
- Two Double Bedrooms
- Large Bathroom
- Front & Rear Gardens
- Off Road Parking & Space for Caravan

### **Description**

A charming, detached true bungalow situated in a village location yet conveniently close to Northwich town centre. The property has undergone extensive modernisation in recent years, boasting modern kitchen and bathroom fittings. It is presented in excellent decorative condition. Equipped with gas central heating and PVCu double-glazed windows, the property comprises a long central entrance hall, a lounge with a bay window and a feature fireplace, an extended kitchen-breakfast room, two double bedrooms, and an extended bathroom. Externally, there is an enclosed front garden, a side driveway with ample space for off-road parking and accommodation for a caravan, and a rear garden with a large patio area and a level lawn. There is a pleasant open aspect to the front.