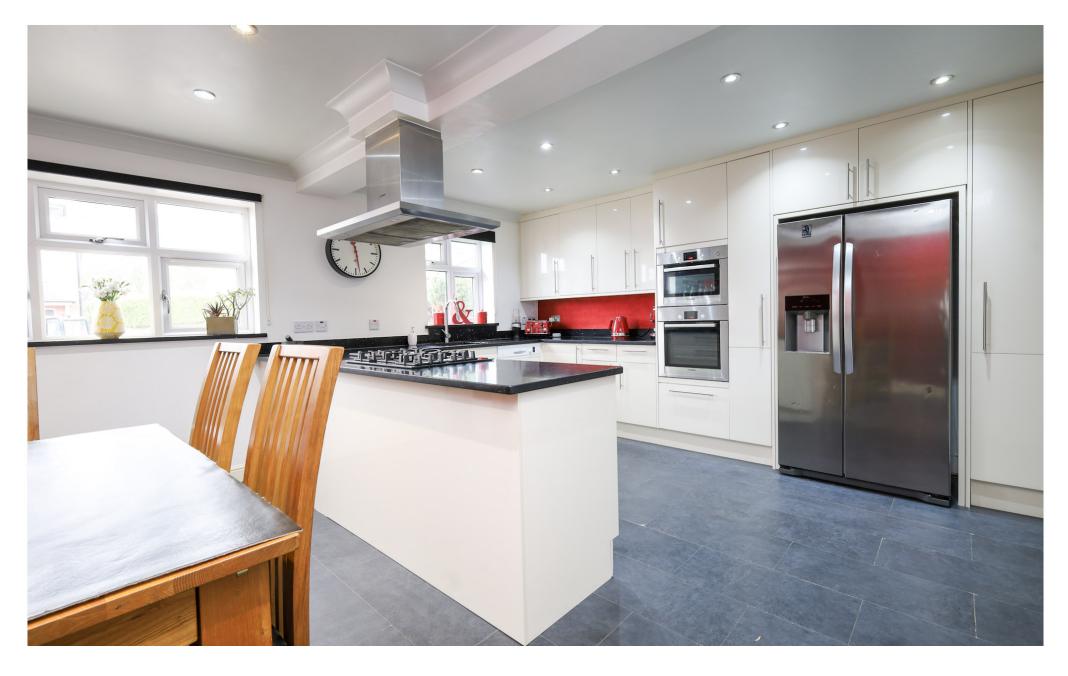

The larger than average kitchen / diner is not only the perfect space for putting those culinary skills to the test, but to entertain friends and family.

Head on up where you'll find three bedrooms and the family bathroom. The master bedroom is complete with fitted wardrobes and ensuite shower room.