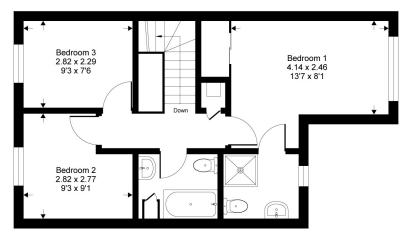

### Knighton Road, RH1

Approximate Gross Internal Area = 92.5 sq m / 996 sq ft

First Floor

This floor plan is for representation purposes only as defined by the RICS code of Measuring Practice (and IPINA) where requested) and should be used as such by any prospective purchaser. Whilst every attempt has been made to ensure the accuracy contained here, the measurement of doors, whose mad rooms is approximate and no responsibility is taken for any error, omission or mis-statement. Specifically no guarantee is given on the total area of the property if quoted on the plan. Any figure provided is for guidance only and should not be used for valuation purposes.

The larger than average kitchen / diner is not only the perfect space for putting those culinary skills to the test, but to entertain friends and family.

Head on up where you'll find three bedrooms and the family bathroom. The master bedroom is complete with fitted wardrobes and ensuite shower room.