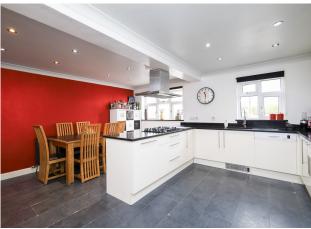

The larger than average kitchen / diner is not only the perfect space for putting those culinary skills to the test, but to entertain friends and family.

Head on up where you'll find three bedrooms and the family bathroom. The master bedroom is complete with fitted wardrobes and ensuite shower room.