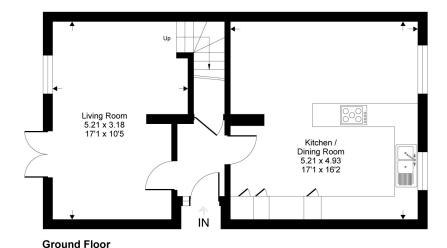

Having been remodeled, and extensively refurbished by the current owners, this well designed home is ready to move into and enjoy from the off!

The light and bright lounge, which pans the whole width of the house, has doors straight out on to your patio and rear garden.

The larger than average kitchen / diner is not only the perfect space for putting those culinary skills to the test, but to entertain friends and family.

Head on up where you'll find three bedrooms and the family bathroom. The master bedroom is complete with fitted wardrobes and ensuite shower room.