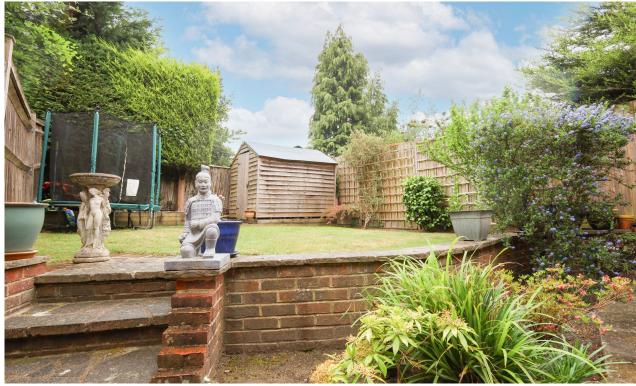

To the rear, the beautiful garden has a patio area with stairs leading up to a terraced lawn

To the front, a private driveway for two cars, and further, non-restricted, on road parking.