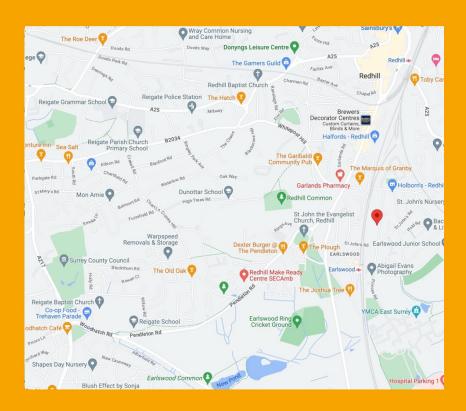

#### LOCATION

This lovely home is set within the village of Earlswood, just outside Redhill, with its excellent train links to London. Tiddly Winks Nursery is just down the road, and Holborns convenience store is close by on Hooley Lane. If you love walking, then Earlswood Lakes is a short walk away and there are plenty of outdoor facilities locally. Earlswood Infant and Junior Schools are just around the corner. If you fancy exploring further afield the picturesque market town of Reigate is only 2.2 miles away with its boutique shops, cafes and restaurants as well as Priory Park and everyman cinema.

#### **TRANSPORT**

Within easy reach of the, A25, M23, M25 and Gatwick Airport
A bus service providing access to Redhill, Reigate, Horley and north of the M25
DISTANCE TO STATIONS FROM PROPERTY BY ROAD

- 0.4 miles to Earlswood Station
- 1.1 miles to Redhill Station

COUNCIL TAX
REIGATE AND BANSTEAD COUNCIL TAX BAND D £2,459 PER ANNUM