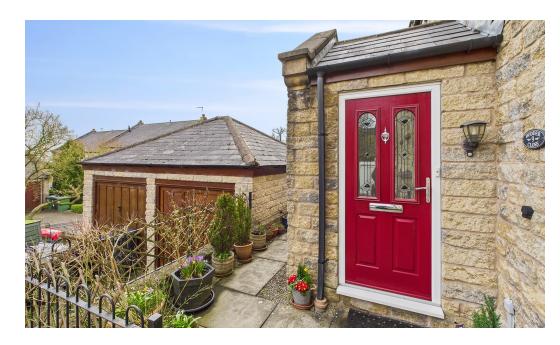

## PROPERTY DESCRIPTION

Derbyshire Properties are delighted to offer for sale this well presented modern stone town house located within easy walking distance of Crich marketplace. The property briefly comprises of :- entrance hall, cloakroom/WC, living room, conservatory, dining area and kitchen. To the first floor a landing provides access to 3 bedrooms and a bathroom. Externally the property offers a driveway providing parking for two cars and garage with up and over door light and power. The superbly landscaped rear garden offers a lawn, stocked flowerbeds and private patio area.

## POINTS OF INTEREST

- Modern Stone Town House
- 3 Bedrooms
- Conservatory/Sun Room
- Driveway & Garage
- Quiet Cul De Sac Position

- Sought After Derbyshire Village
- Fantastic Array Of Local Amenities
- Ideal First Home Or Down Size
- View Essential
- COUNCIL TAX BAND D