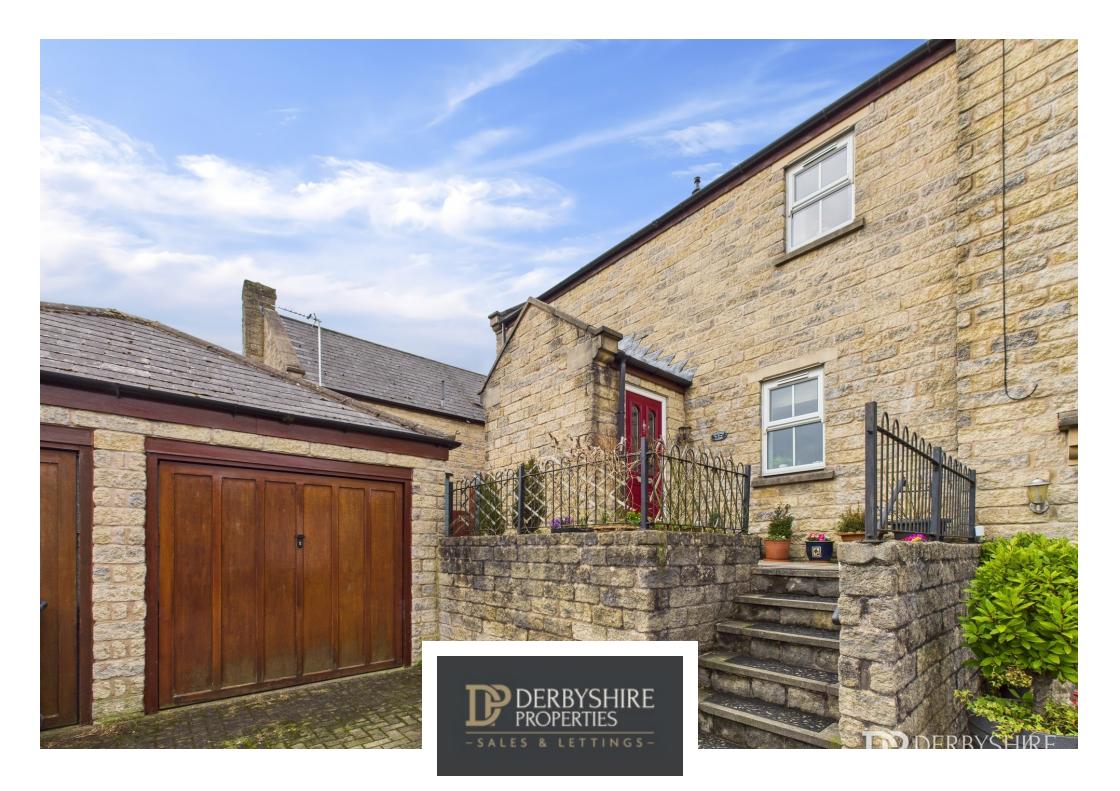

## Hodder Close, Crich, Matlock, Derbyshire DE4 5NH £275,000 - Freehold

## PROPERTY DESCRIPTION

Derbyshire Properties are delighted to offer for sale this well presented modern stone town house located within easy walking distance of Crich marketplace. The property briefly comprises of :- entrance hall, cloakroom/WC, living room, conservatory, dining area and kitchen. To the first floor a landing provides access to 3 bedrooms and a bathroom. Externally the property offers a driveway providing parking for two cars and garage with up and over door light and power. The superbly landscaped rear garden offers a lawn, stocked flowerbeds and private patio area.

## POINTS OF INTEREST

- Modern Stone Town House
- 3 Bedrooms
- Conservatory/Sun Room
- Driveway & Garage
- Quiet Cul De Sac Position

- Sought After Derbyshire Village
- Fantastic Array Of Local Amenities
- Ideal First Home Or Down Size
- View Essential
- COUNCIL TAX BAND D