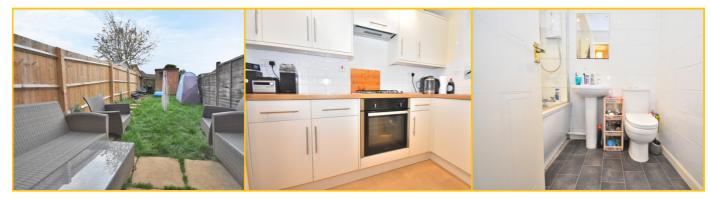

#### Kitchen

9' 10" x 7' 6" (3.00m x 2.29m)

#### **Bathroom**

6' 3" x 5' 10" (1.91m x 1.78m)

### Externally

Front Garden

Rear Garden