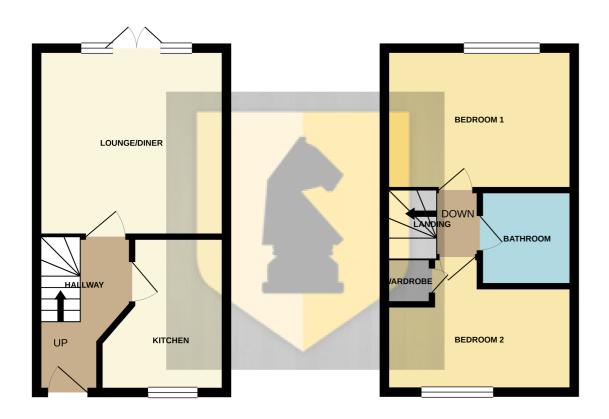

## Make the right move!

GROUND FLOOR 254 sq.ft. (23.6 sq.m.) approx. 1ST FLOOR 254 sq.ft. (23.6 sq.m.) approx.

TOTAL FLOOR AREA: 508 sq.ft. (47.2 sq.m.) approx. thilst every attempt has been made to ensure the accuracy of the floorplan contained here, measurem of doors, windows, rooms and any other items are approximate and no responsibility is taken for any e omission or mis-statement. This plan is for illustrative purposes only and should be used as such by a

#### **Entrance Hall**

#### Kitchen

9' 10" x 7' 6" (3.00m x 2.29m)

### Lounge/Diner

11' 10" x 14' 1" (3.61m x 4.29m)

### First Floor

### Landing

#### **Bedroom One**

11' 9" x 8' 10" (3.58m x 2.69m)

#### **Bedroom Two**

11' 9" x 8' 5" (3.58m x 2.57m)

#### **Bathroom**

6' 3" x 5' 10" (1.91m x 1.78m)