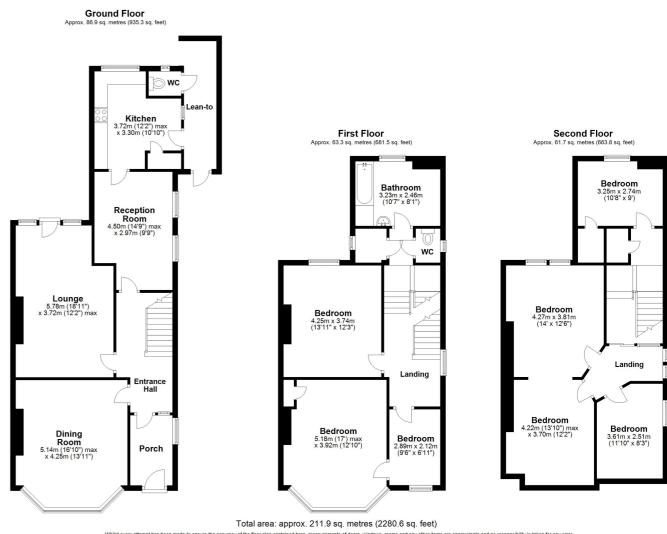

## www.burnapandabel.co.uk

Porch **Entrance Hall** Lounge 16' 11" x 12' 2" (5.16m x 3.71m) **Dining Room** 16' 10" x 13' 11" (5.13m x 4.24m) **Reception/Breakfast Room** 14' 9" x 9' 9" (4.50m x 2.97m) Kitchen 12' 2" x 10' 10" (3.71m x 3.30m) Lean-to W.C **First Floor Landing** Bedroom One 17' 0" x 12' 10" (5.18m x 3.91m) **Bedroom Two** 13' 11" x 12' 3" (4.24m x 3.73m) **Bedroom Three** 9' 6" x 6' 11" (2.90m x 2.11m) Bathroom 10' 7" x 8' 1" (3.23m x 2.46m) W.C Second Floor Landing **Bedroom Four** 13' 10" x 12' 2" (4.22m x 3.71m) **Bedroom Five** 14' 0" x 12' 6" (4.27m x 3.81m) Bedroom Six 11' 10" x 8' 3" (3.61m x 2.51m) Bedroom Seven 10' 8" x 9' 0" (3.25m x 2.74m) **Rear Garden** 

uracy of the floor plan contained here, measurements of doors, windows, rooms and any other items are app rmis-statement. This plan is for illustrative purposes only and should be used as such by any prospective pu Plan produced using Planuby.