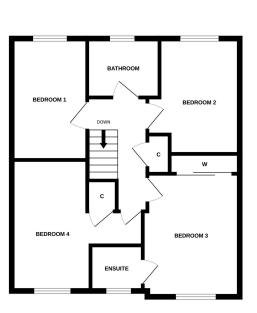

GROUND FLOOR

1ST FLOOR

Whils every attempt has been made to ensure the accuracy of the floorplan contained here, measurements of doors, windows, rooms and any other items are approximate and no responsibility is taken for any error, omission or mis-statement. This plan is for illustrative purposes only and should be used as such by any prospective purchaser. The services, systems and appliances shown have no then tested and no guarantee as to their operability or efficiency can be given.

| Living Room | 5.21 m x 3.97 m / 17'1" x 13'0" | Bedroom  |
|-------------|---------------------------------|----------|
| Dining Room | 5.01 m x 2.43 m / 16'5" x 8'0"  | Bedroom  |
| Kitchen     | 4.90 m x 3.08 m / 16'1" x 10'1" | Bathroon |
| Bedroom 1   | 3.89 m x 2.53 m / 12'9" x 8'4"  | Ensuite  |
| Bedroom 2   | 3.53 m x 2.63 m / 11'7" x 8'8"  |          |

4.07 m x 2.96 m / 13'4" x 9'9" 3.90 m x 4.46 m / 12'10" x 14'8" 2.07 m x 1.70 m / 6'9" x 5'7" 1.16 m x 2.01 m / 3'10" x 6'7"

6/8 Bonnar Street, Dunfermline KY12 7JR T: 01383 629720 F: 01383 621333, DX DF69