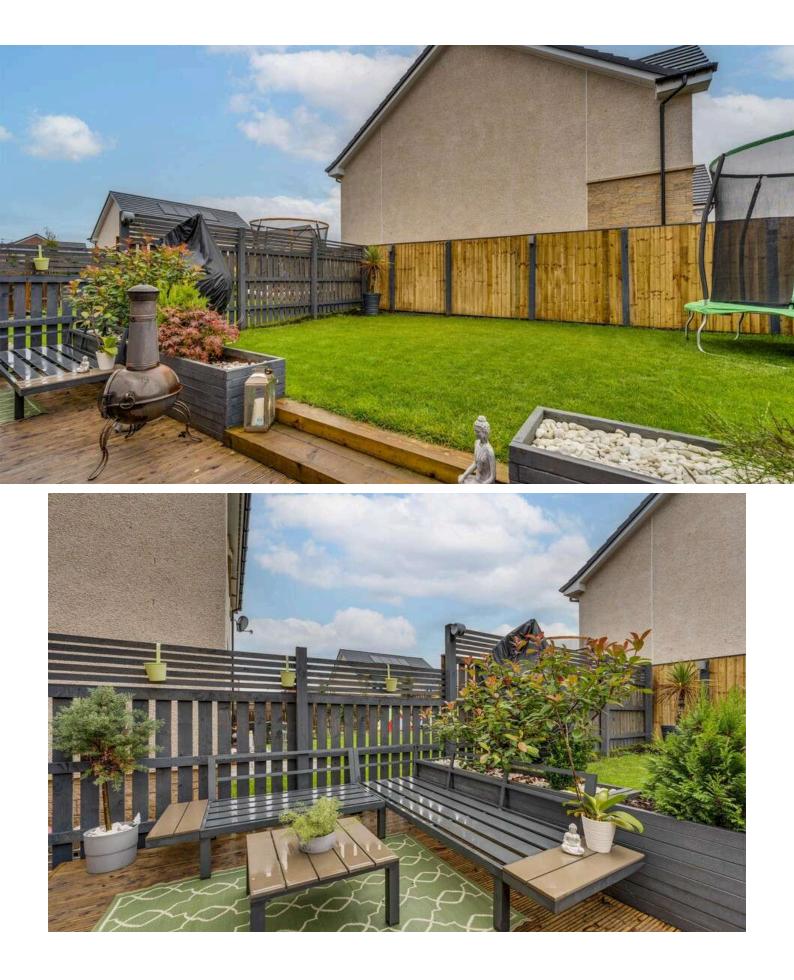

## Working harder for you

4 bedrooms

2 public

- A modern, four bedroom, executive, family home located within a sought-after residential area of Dunfermline's Eastern Expansion
- + Quiet setting of similar properties and perfect for transport links and amenities
- + A variety of amenities within walking distance with transport links close to hand including train services at Queen Margaret Station, Inverkeithing and bus services at Halbeath and Inverkeithing Park and Ride
- Several primary schools within walking distance of the property as well as Leisure facilities and Library within Duloch Primary School
  Further amenities at Fife Leisure Park, including coffee shops,
- restaurants and various leisure facilities, and Edinburgh accessible via the M90 motorway
- + Driveway with extended parking for several cars
- + Bright and spacious, formal lounge with ample room for free standing furniture
- Contemporary, quality fitted kitchen and dining room with a range of integrated appliances, mounted storage and French doors onto gardens
- + Garage conversion, giving an additional public room, currently set utilised as a formal dining room
- + Four bedrooms on the first floor with built in mirrored wardrobes available within the master bedroom. Contemporary en suite shower room
- + Family bathroom with three piece suite
- + Addtional features include Hive smart heating and thermostat and Yale wireless alarm system
- + Neat gardens with lawn and patio. Gardens are South facing and feature privacy fencing
- + Driveway with parkign for several cars and EV charging point to the front
- + Gas central heating and double glazing
- + Viewing comes highly recommended to appreciate this lovely family home in a sought-after location