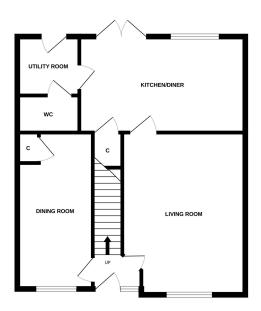

## Working harder for you

4 bedrooms

2 public

- A modern, four bedroom, executive, family home located within a sought-after residential area of Dunfermline's Eastern Expansion
- + Quiet setting of similar properties and perfect for transport links and amenities
- + A variety of amenities within walking distance with transport links close to hand including train services at Queen Margaret Station, Inverkeithing and bus services at Halbeath and Inverkeithing Park and Ride
- Several primary schools within walking distance of the property as well as Leisure facilities and Library within Duloch Primary School
  Further amenities at Fife Leisure Park, including coffee shops,
- restaurants and various leisure facilities, and Edinburgh accessible via the M90 motorway
- + Driveway with extended parking for several cars
- + Bright and spacious, formal lounge with ample room for free standing furniture
- Contemporary, quality fitted kitchen and dining room with a range of integrated appliances, mounted storage and French doors onto gardens
- + Garage conversion, giving an additional public room, currently set utilised as a formal dining room
- + Four bedrooms on the first floor with built in mirrored wardrobes available within the master bedroom. Contemporary en suite shower room
- + Family bathroom with three piece suite
- + Addtional features include Hive smart heating and thermostat and Yale wireless alarm system
- + Neat gardens with lawn and patio. Gardens are South facing and feature privacy fencing
- + Driveway with parkign for several cars and EV charging point to the front
- + Gas central heating and double glazing
- + Viewing comes highly recommended to appreciate this lovely family home in a sought-after location