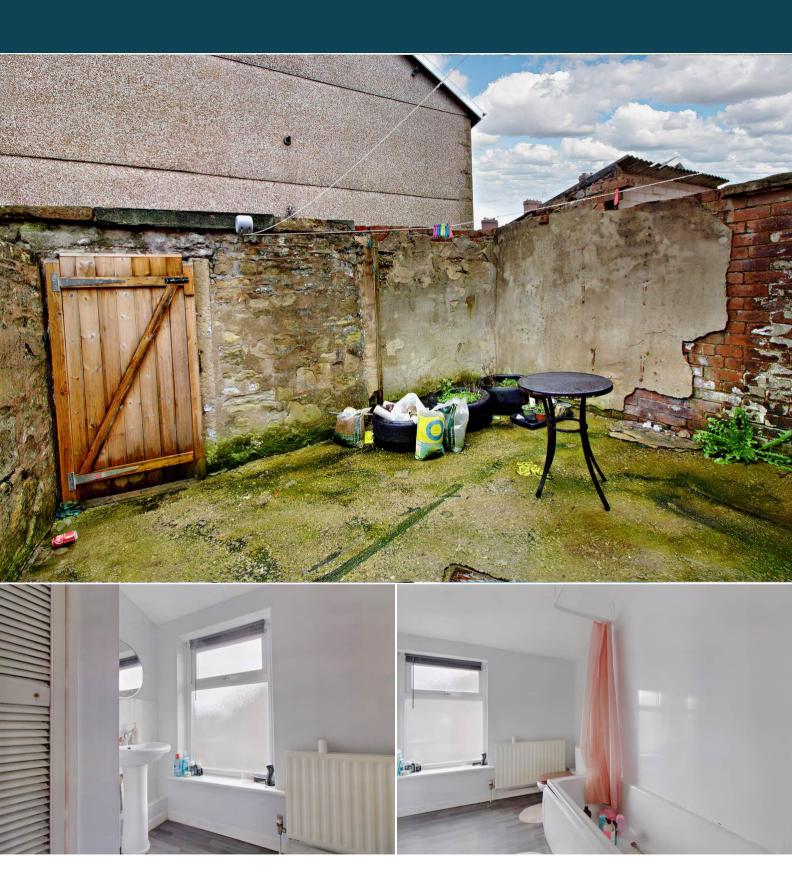

The property benefits from double glazing, gas central heating throughout and has parking available on street. The council tax band is  $\Delta$ 

The interior of this beautifully presented property comprises a spacious living room, dining room and fitted kitchen on the ground floor. The first floor consists of 2 bedrooms and the family bathroom. The exterior boasts a private rear yard, perfect for enjoying the summer months.