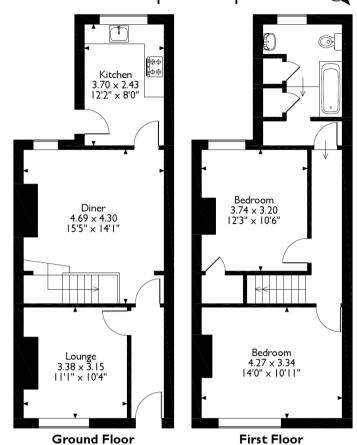

## Redearth Road, Darwen Approximate Gross Internal Area 88 Sq M/948 Sq Ft

Please note that the location of doors, windows and other items are approximate and this floorplan is to be used for illustrative