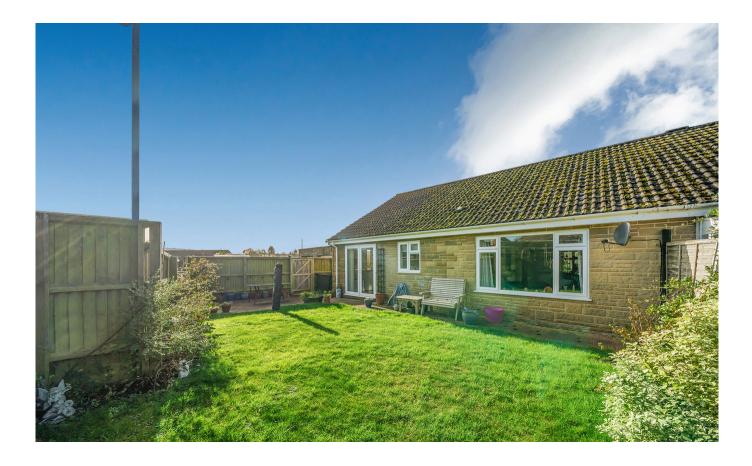

Venture outside to the rear garden, a private space where you can relax and enjoy the outdoors. Whether you're hosting a barbecue with friends or savouring a quiet evening under the stars, this space becomes an handy extension of your living area and also provides a pathway to the gated exit which takes you to the allocated parking area.