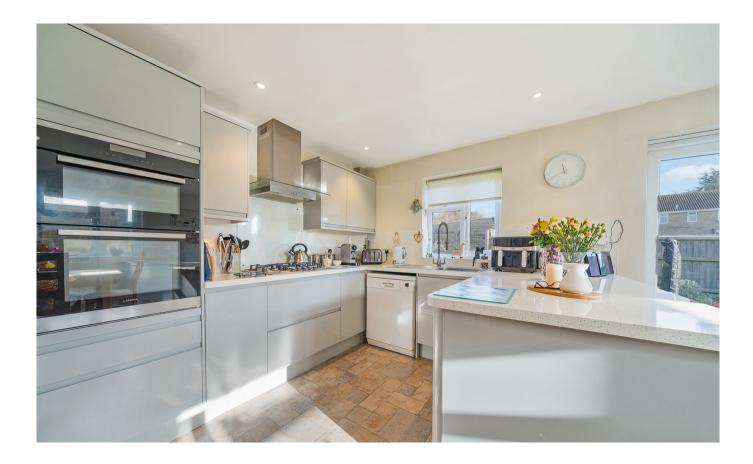

Step inside, and you will see the modern interior that defines this residence. The thoughtful layout maximizes space and natural light through large windows, creating a warm and inviting atmosphere. The living areas are adorned with well presented finishes, presenting a stylish canvas for you to personalise to your own liking.

The heart of this home lies in its well-appointed kitchen, equipped with all relevant fittings, appliances and sleek countertops. The two double bedrooms are each generously sized, offer a comfortable retreat, ideal for unwinding after a long day.