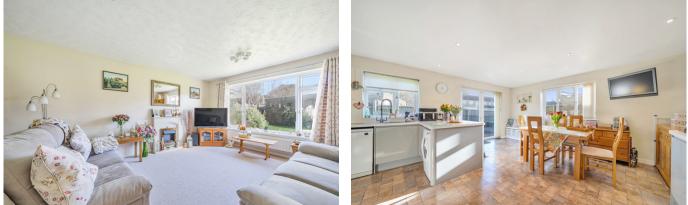

Step inside, and you will see the modern interior that defines this residence. The thoughtful layout maximizes space and natural light through large windows, creating a warm and inviting atmosphere. The living areas are adorned with well presented finishes, presenting a stylish canvas for you to personalise to your own liking.

The heart of this home lies in its well-appointed kitchen, equipped with all relevant fittings, appliances and sleek countertops. The two double bedrooms are each generously sized, offer a comfortable retreat, ideal for unwinding after a long day.