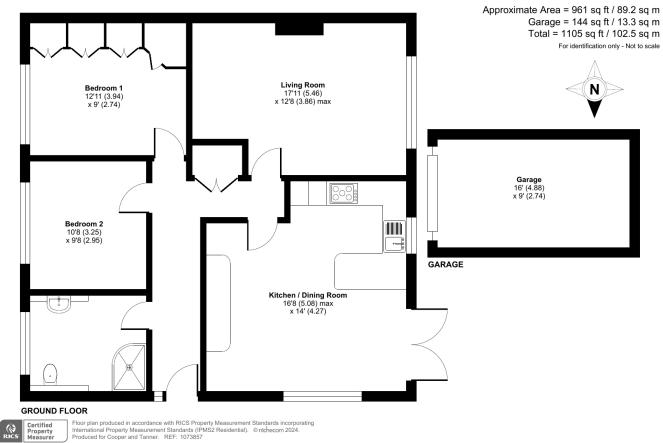

As you approach the property, you'll be greeted by a front garden space and pathway that takes you to the side of the property where the front door is positioned. The convenience of allocated parking is present to the rear of the home ensuring you always have a spot waiting for you. The added bonus of a garage provides not only secure storage for your vehicles but also additional space for your belongings, creating a clutter-free environment.

The heart of this home lies in its well-appointed kitchen, equipped with all relevant fittings, appliances and sleek countertops. The two double bedrooms are each generously sized, offer a comfortable retreat, ideal for unwinding after a long day.