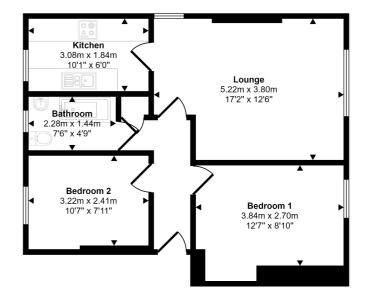

Approx Gross Internal Area 55 sa m / 591 sa ft

#### Floorplan

This floorplan is only for illustrative purposes and is not to scale. Measurements of rooms, doors, windows, and any items are approximate and no responsibility is taken for any error, omission or mis-statement. Icons of items such as bathroom suites are representations only and may not look like the real items. Made with Made Snappy 360.