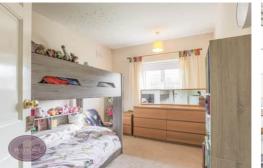

# **Bedroom 1**

3.83m x 3.45m (12' 7" x 11' 4") UPVC double glazed window to the rear, radiator and door to the storage cupboard.

## **Bedroom 2**

 $3.48 \text{m} \times 2.77 \text{m} (11' 5" \times 9' 1")$  UPVC double glazed window to the rear, radiator and door to the storage cupboard.

## **Bedroom 3**

2.82m x 2.42m (9' 3" x 7' 11") UPVC double glazed window to the front and radiator. Built in storage cupboard.