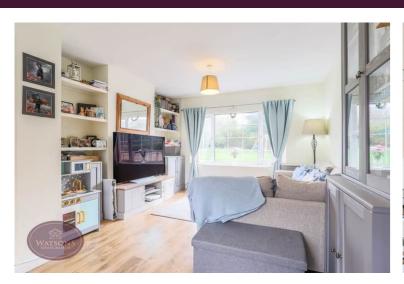

### Lounge

5.63m x 3.83m (18' 6" x 12' 7") UPVC double glazed windows to the front & side, 2 radiators, wood effect laminate flooring.