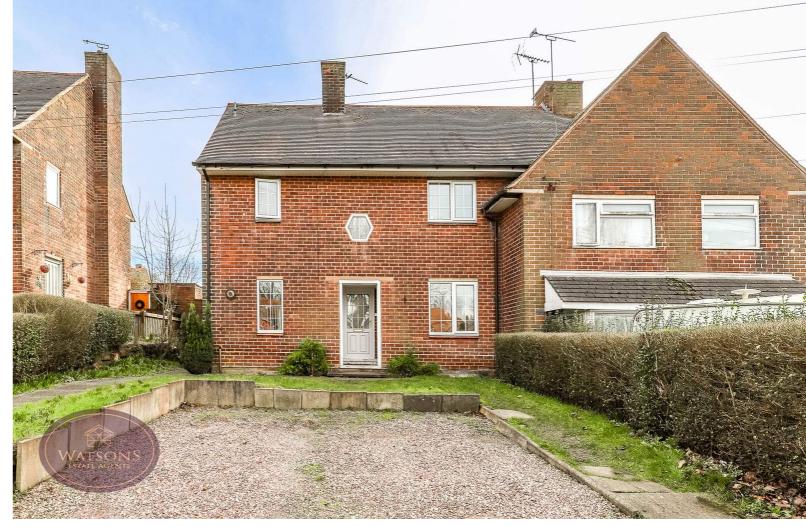

Our Seller says....

\*\*\* SPACIOUS SEMI \*\*\* Viewing is recommended to appreciate this well presented semi detached home in Eastwood. Within walking distance of all the amenities of the town centre and with Coronation Park nearby, this location is popular with families. In brief, the accommodation comprises: entrance hall, lounge, dining kitchen, upstairs landing to the 3 good size bedrooms and family bathroom. A driveway to the front provides good off street parking, whilst the lawned rear offers a high level of privacy and benefits from a brick built outbuilding with wc for convenience during the Summer months. Call our sales team now to arrange a viewing.

#### Outside

To the front of the property is a turfed lawn. A gravel driveway provides off road parking. The rear garden offers a good level of privacy and comprises a paved patio, turfed lawn, brick built outhouse with WC and offering further storage space. The garden is enclosed by timber fencing to the perimeter with gated access to the side.