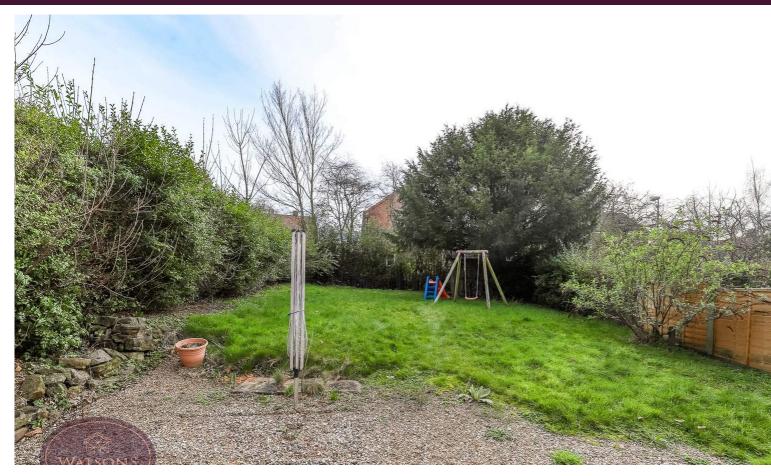

#### Outside

To the front of the property is a turfed lawn. A gravel driveway provides off road parking. The rear garden offers a good level of privacy and comprises a paved patio, turfed lawn, brick built outhouse with WC and offering further storage space. The garden is enclosed by timber fencing to the perimeter with gated access to the side.