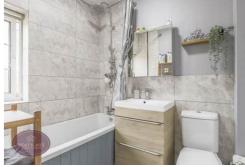

### **Bathroom**

2.15m x 1.69m (7' 1" x 5' 7") 3 piece suite in white comprising WC, vanity sink unit and bath with dual rainfall effect shower over. Radiator and obscured uPVC double glazed window to the front.