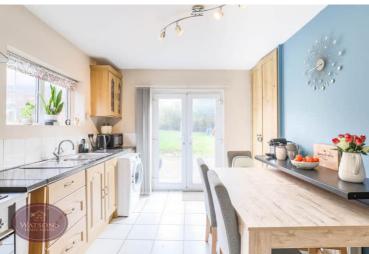

# **Dining Kitchen**

3.48m x 3.36m (11' 5" x 11' 0") A range of matching wall & base units, work surfaces incorporating an inset one & a half bowl stainless steel sink & drainer unit. Space for Range style cooker with extractor over, plumbing for washing machine, tiled flooring, radiator and French doors to the rear garden.