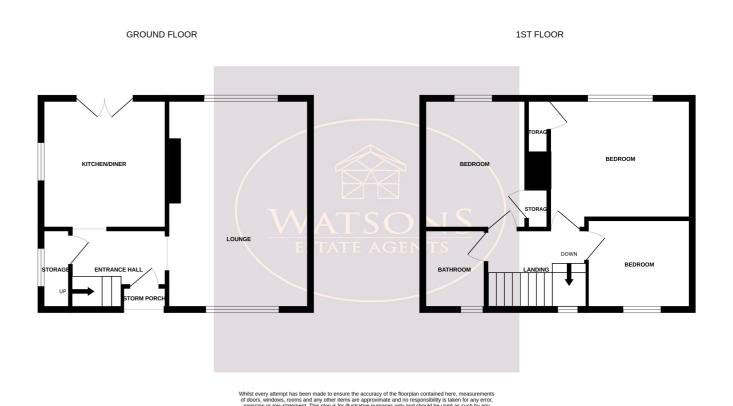

#### **Ground Floor**

### Storm Porch

Door to the entrance hall.

# **Entrance Hall**

2.58m x 2.15m (8' 6" x 7' 1") Stairs to the first floor, under stairs storage housing the combination boiler, under stairs storage, wood effect laminate flooring and open to the dining kitchen and lounge.

### Lounge

5.63m x 3.83m (18' 6" x 12' 7") UPVC double glazed windows to the front & side, 2 radiators, wood effect laminate flooring.

# **Dining Kitchen**

3.48m x 3.36m (11' 5" x 11' 0") A range of matching wall & base units, work surfaces incorporating an inset one & a half bowl stainless steel sink & drainer unit. Space for Range style cooker with extractor over, plumbing for washing machine, tiled flooring, radiator and French doors to the rear garden.

### **First Floor**

### Landing

Doors to all bedrooms and bathroom.

# **Bedroom 1**

3.83m x 3.45m (12' 7" x 11' 4") UPVC double glazed window to the rear, radiator and door to the storage cupboard.

## **Bedroom 2**

 $3.48 \text{m} \times 2.77 \text{m} (11' 5" \times 9' 1")$  UPVC double glazed window to the rear, radiator and door to the storage cupboard.

## **Bedroom 3**

2.82m x 2.42m (9' 3" x 7' 11") UPVC double glazed window to the front and radiator. Built in storage cupboard.

### **Bathroom**

2.15m x 1.69m (7' 1" x 5' 7") 3 piece suite in white comprising WC, vanity sink unit and bath with dual rainfall effect shower over. Radiator and obscured uPVC double glazed window to the front.