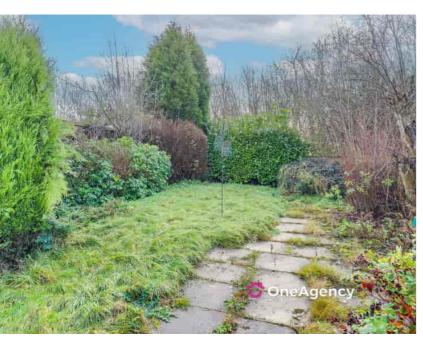

#### External

Front - A driveway for off road parking and lawned garden.

Rear - Paved area and lawned garden with shrub borders.