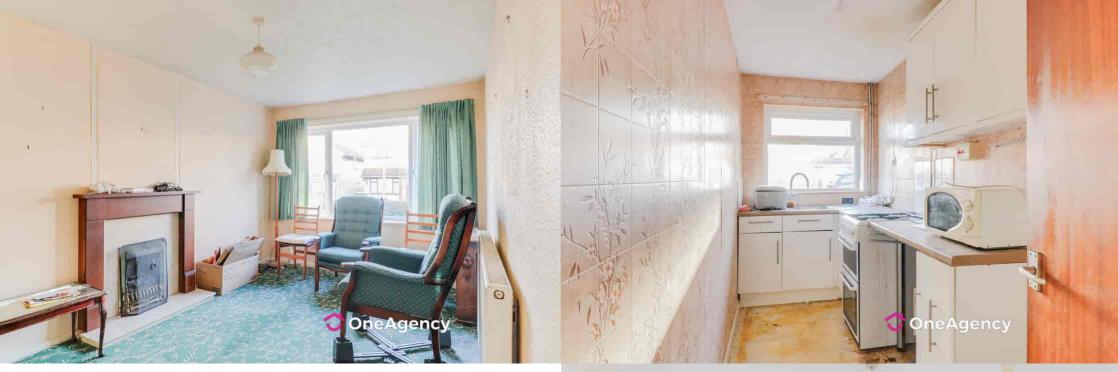

## Lounge/Diner

3.70m x 1.55m (12' 2" x 5' 1") A window to the front and radiator.

### Kitchen

4.60m x 2.80m (15' 1" x 9' 2") A range of fitted wall and base units, sink basin, space for appliances, window to the front and radiator.