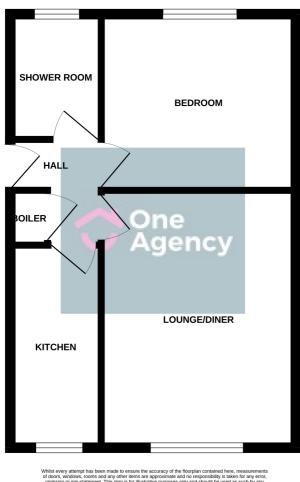

#### **Ground Floor**

Hall

UPVC side door, radiator and cupboard with combi-boiler.

## Lounge/Diner

3.70m x 1.55m (12' 2" x 5' 1") A window to the front and radiator.

### Kitchen

4.60m x 2.80m (15' 1" x 9' 2") A range of fitted wall and base units, sink basin, space for appliances, window to the front and radiator.

#### Bedroom One

3.65m x 2.59m (12' 0" x 8' 6") A window and radiator.

#### **Shower Room**

A corner shower unit, hand wash basin low level W/C and window to the rear.

#### **GROUND FLOOR**

White every attempt has been made to ensure the accuracy of the foorgien contained here, measurements of doors, windows, roman and any other them are agreement and no expendibility to see for any error, omission or mis-statement. This plan is for illustrative purposes only and should be used as such by any prospective purchaser. The services, systems and appliances shown have to been tested and no guarantee as to their operability or efficiency can be given.