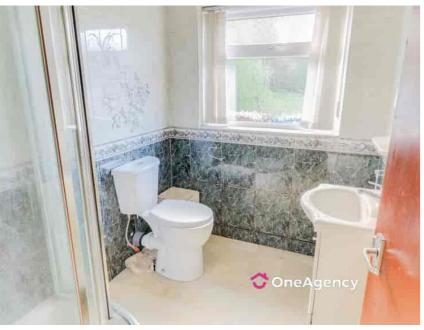

#### **Shower Room**

A corner shower unit, hand wash basin low level W/C and window to the rear.