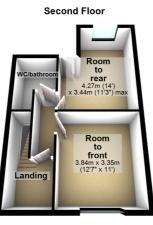

Rateable Value: £8,800 Information on the rateable value can be found here on the Kirklees Website : -

**Ground Floor** 

First Floor

| More energy efficient |                                                 |
|-----------------------|-------------------------------------------------|
| A+                    | Net zero CO- emissione                          |
| A 0-25                |                                                 |
| <b>B</b> 26-50        |                                                 |
| C 51-75               |                                                 |
| D 76-100              | 78 This is how energy efficient the building is |
| E 101-125             |                                                 |
| <b>F</b> 126-150      |                                                 |
| G Over 150            |                                                 |