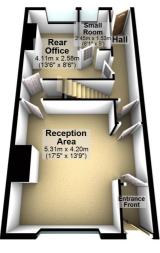

Rateable Value: £8,800 Information on the rateable value can be found here on the Kirklees Website : -

**Ground Floor** 

First Floor

| More energy efficient |                                                 |
|-----------------------|-------------------------------------------------|
| A+                    | Net zero CO- emissione                          |
| A 0-25                |                                                 |
| <b>B</b> 26-50        |                                                 |
| C 51-75               |                                                 |
| D 76-100              | 78 This is how energy efficient the building is |
| E 101-125             |                                                 |
| <b>F</b> 126-150      |                                                 |
| G Over 150            |                                                 |