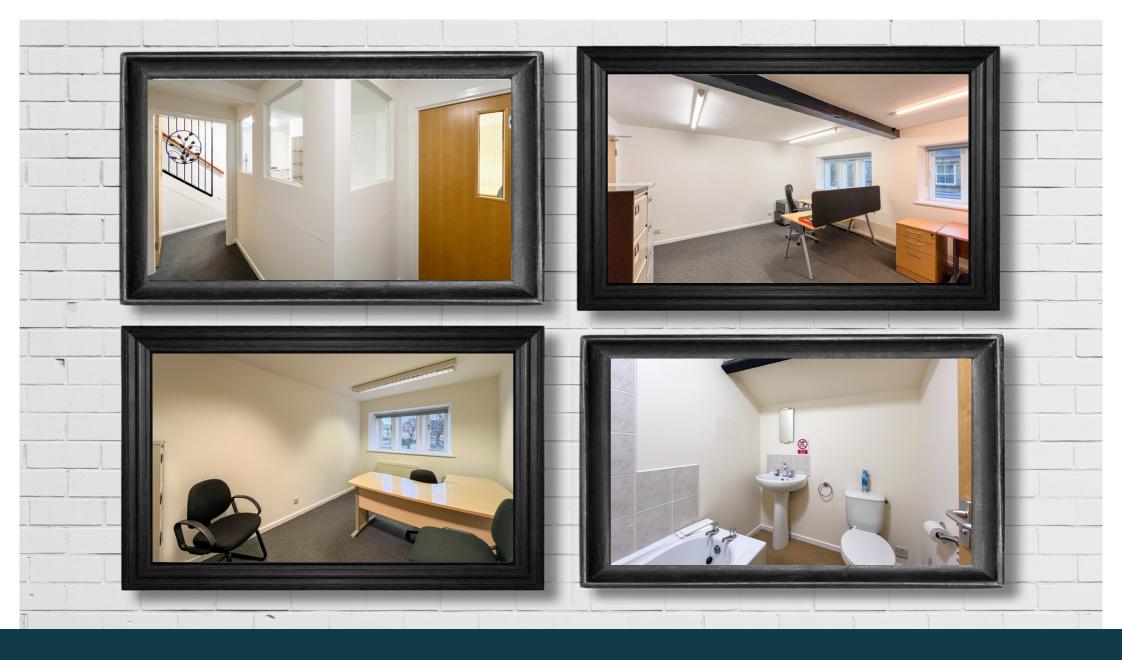

24 Westgate, Honley, Holmfirth, HD9 6AA

£15,000 Leasehold

- £15,000 per annum (£1250 pcm) offers invited
- Commercial Premises
- Grade II listed in a conservation area
- Offices on three levels plus basement staff area and storage
- Potential excellent head quarter or local office for a professional business
- To Let on a Full Repairing and Insuring Lease
- Lease term 5 years. Offers welcome on the annual rent
- Potentially for sale also with offers over  $\pounds 280,000$  considered
- Available Spring/Summer 2024 or earlier by negotiation
- View our 360° Virtual Reality Viewer and Video Tour on Belong's own website

## ESTABLISH YOUR OWN PROFESSIONAL BUSINESS IN BUSY HONLEY.

EASY TO MOVE STRAIGHT INTO. Available on a five year full repairing and insuring lease, this grade II listed office building is sure to be of interest to professional firms.