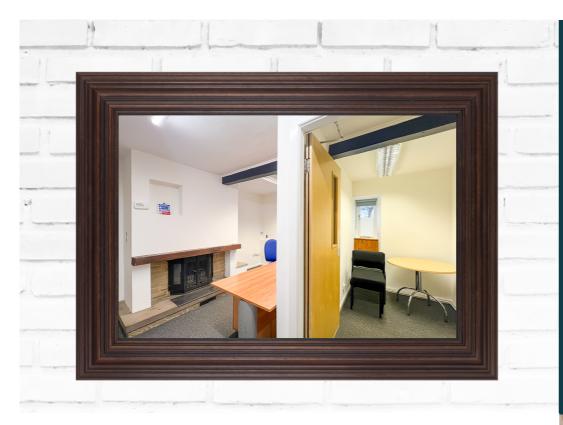

24 Westgate, Honley, Holmfirth, HD9 6AA

£15,000 Leasehold

- £15,000 per annum (£1250 pcm) offers invited
- Commercial Premises
- Grade II listed in a conservation area
- Offices on three levels plus basement staff area and storage
- Potential excellent head quarter or local office for a professional business
- To Let on a Full Repairing and Insuring Lease
- Lease term 5 years. Offers welcome on the annual rent
- Potentially for sale also with offers over  $\pounds 280,000$  considered
- Available Spring/Summer 2024 or earlier by negotiation
- View our 360° Virtual Reality Viewer and Video Tour on Belong's own website

Take a look around the property with our 3D virtual tour, walk-around video and floorplans, before arranging a personal viewing.

The current tenants are due to leave mid 2025, but will leave sooner if required.