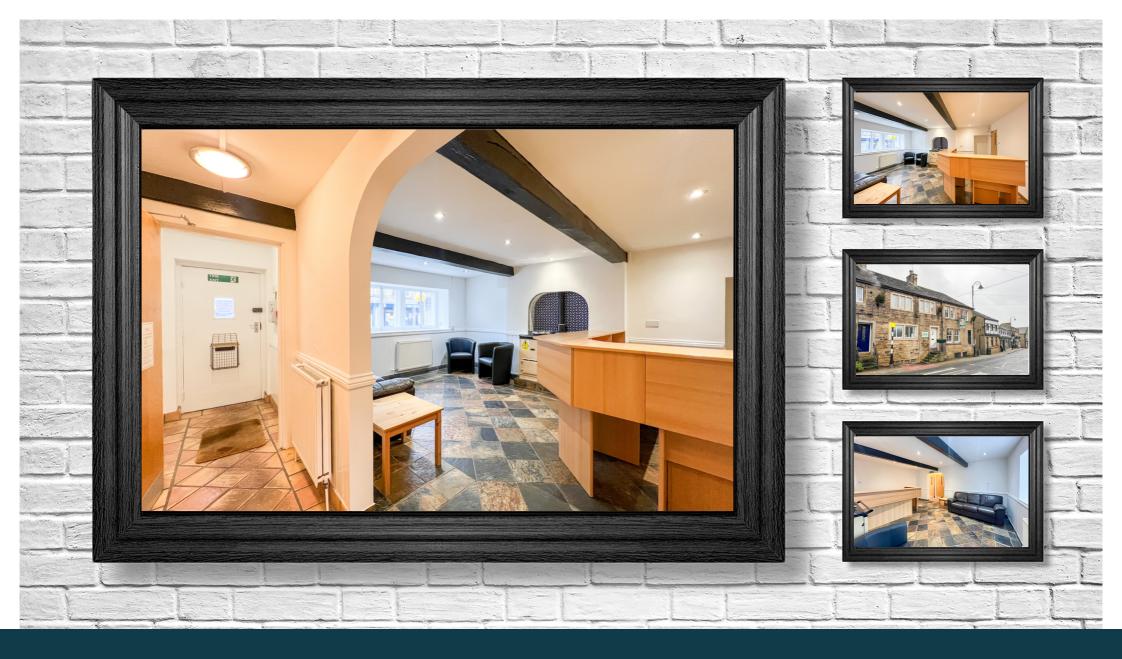

24 Westgate, Honley, Holmfirth, HD9 6AA

£15,000 Leasehold

- £15,000 per annum (£1250 pcm) offers invited
- Commercial Premises
- Grade II listed in a conservation area
- Offices on three levels plus basement staff area and storage
- Potential excellent head quarter or local office for a professional business
- To Let on a Full Repairing and Insuring Lease
- Lease term 5 years. Offers welcome on the annual rent
- Potentially for sale also with offers over  $\pounds 280,000$  considered
- Available Spring/Summer 2024 or earlier by negotiation
- View our 360° Virtual Reality Viewer and Video Tour on Belong's own website

## ESTABLISH YOUR OWN PROFESSIONAL BUSINESS IN BUSY HONLEY.

EASY TO MOVE STRAIGHT INTO. Available on a five year full repairing and insuring lease, this grade II listed office building is sure to be of interest to professional firms.

Take a look around the property with our 3D virtual tour, walk-around video and floorplans, before arranging a personal viewing.

The current tenants are due to leave mid 2025, but will leave sooner if required.