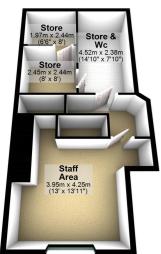

24 Westgate, Honley, Holmfirth, HD9 6AA

£15,000 Leasehold

- £15,000 per annum (£1250 pcm) offers invited
- Commercial Premises
- Grade II listed in a conservation area
- Offices on three levels plus basement staff area and storage
- Potential excellent head quarter or local office for a professional business
- To Let on a Full Repairing and Insuring Lease
- Lease term 5 years. Offers welcome on the annual rent
- Potentially for sale also with offers over  $\pounds 280,000$  considered
- Available Spring/Summer 2024 or earlier by negotiation
- View our 360° Virtual Reality Viewer and Video Tour on Belong's own website

Rateable Value: £8,800 Information on the rateable value can be found here on the Kirklees Website : -

**Ground Floor** 

First Floor

| More energy efficient |                                                 |
|-----------------------|-------------------------------------------------|
| A+                    | Net zero CO- emissione                          |
| A 0-25                |                                                 |
| <b>B</b> 26-50        |                                                 |
| C 51-75               |                                                 |
| D 76-100              | 78 This is how energy efficient the building is |
| E 101-125             |                                                 |
| <b>F</b> 126-150      |                                                 |
| G Over 150            |                                                 |