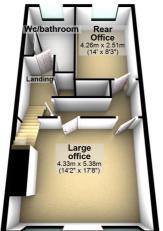

Rateable Value: £8,800 Information on the rateable value can be found here on the Kirklees Website : -

**Ground Floor** 

First Floor

| More energy efficient |                                                 |
|-----------------------|-------------------------------------------------|
| A+                    | Net zero CO- emissione                          |
| A 0-25                |                                                 |
| <b>B</b> 26-50        |                                                 |
| C 51-75               |                                                 |
| D 76-100              | 78 This is how energy efficient the building is |
| E 101-125             |                                                 |
| <b>F</b> 126-150      |                                                 |
| G Over 150            |                                                 |