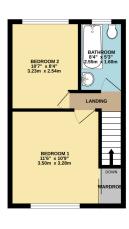

# **Description**

No Chain. This versatile two bedroom end of terrace house is well presented throughout and ready to move into condition. Ideal first buy or investment. Located in the Lordswood area, a suburb of Chatham, with local amenities, schools etc. The property itself is in a popular road. Accommodation comprises: entrance porch, lounge with door to the kitchen/breakfast room which is of a good size with fitted modern kitchen units and work surfaces. Doors lead out to the garden. Also on the ground floor is a well appointed shower room and the garage has been converted and can be utilised in many ways including separate dining room/home office etc. Upstairs are 2 double bedrooms and bathroom. The garden is fence enclosed and laid to lawn. Ample parking to the front in the form of a driveway.

GROUND FLOOR 0 sq.ft. (51.1 sq.m.) approx. 300 sq.ft. (27.9 sq.m.) appri

TOTAL FLOOR AREA: 850 s.g.ft. (79.0 s.g.m.n) approx.
Whitel sevey attempts have been made to ensure the accuracy of the floorgian contained here, measurements of doors, windows, comma and any other forms are approximate and no reoppositality is taken for any error, omission or mis-statement. The plan is for flustrative purposes only and should be used as such by any crospective purchaser. The services, systems and appliances shown have not been tested and no guarante as to their operating or efficiency can be given.