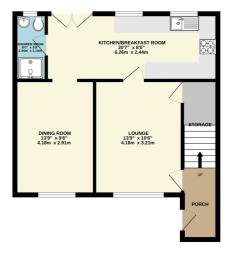

# **Description**

No Chain. This versatile two bedroom end of terrace house is well presented throughout and ready to move into condition. Ideal first buy or investment. Located in the Lordswood area, a suburb of Chatham, with local amenities, schools etc. The property itself is in a popular road. Accommodation comprises: entrance porch, lounge with door to the kitchen/breakfast room which is of a good size with fitted modern kitchen units and work surfaces. Doors lead out to the garden. Also on the ground floor is a well appointed shower room and the garage has been converted and can be utilised in many ways including separate dining room/home office etc. Upstairs are 2 double bedrooms and bathroom. The garden is fence enclosed and laid to lawn. Ample parking to the front in the form of a driveway.

GROUND FLOOR 0 sq.ft. (51.1 sq.m.) approx. 300 sq.ft. (27.9 sq.m.) appri

TOTAL FLOOR AREA: 850 s.g.ft. (79.0 s.g.m.n) approx.
Whitel sevey attempts have been made to ensure the accuracy of the floorgian contained here, measurements of doors, windows, comma and any other forms are approximate and no reoppositality is taken for any error, omission or mis-statement. The plan is for flustrative purposes only and should be used as such by any crospective purchaser. The services, systems and appliances shown have not been tested and no guarante as to their operating or efficiency can be given.