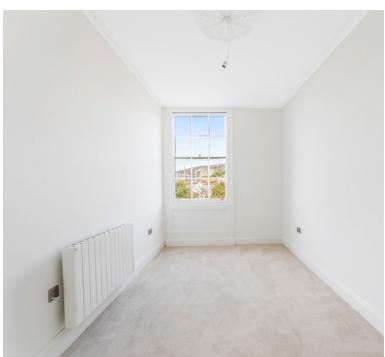

#### Lounge/kitchen:

4.64m x 3.90m (15' 3" x 12' 10") LOUNGE
AREA: Modern electric heater, window to the front...KITCHEN AREA: Sink unit, floor and wall units, built in oven and hob, integrated fridge/freezer