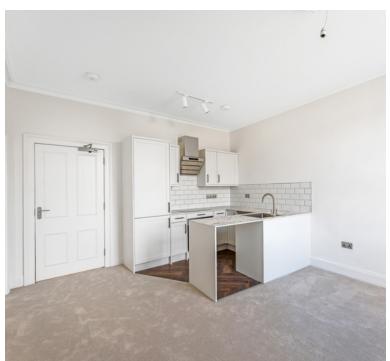

Upon entry, you are greeted by a beautifully appointed lounge/kitchen area, where natural light floods through, creating a bright and inviting ambiance. The open-plan layout seamlessly integrates the modern kitchen with the elegant living space, ideal for both relaxation and entertaining.

#### Lounge/kitchen:

4.64m x 3.90m (15' 3" x 12' 10") LOUNGE
AREA: Modern electric heater, window to the front...KITCHEN AREA: Sink unit, floor and wall units, built in oven and hob, integrated fridge/freezer