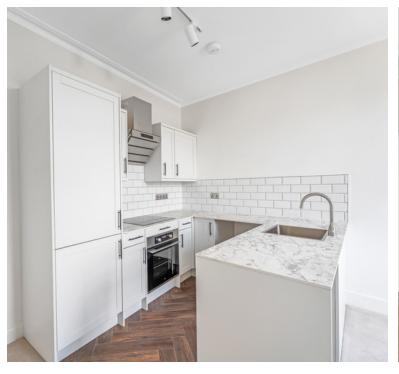

Upon entry, you are greeted by a beautifully appointed lounge/kitchen area, where natural light floods through, creating a bright and inviting ambiance. The open-plan layout seamlessly integrates the modern kitchen with the elegant living space, ideal for both relaxation and entertaining.

#### Lounge/kitchen:

4.64m x 3.90m (15' 3" x 12' 10") LOUNGE
AREA: Modern electric heater, window to the front...KITCHEN AREA: Sink unit, floor and wall units, built in oven and hob, integrated fridge/freezer