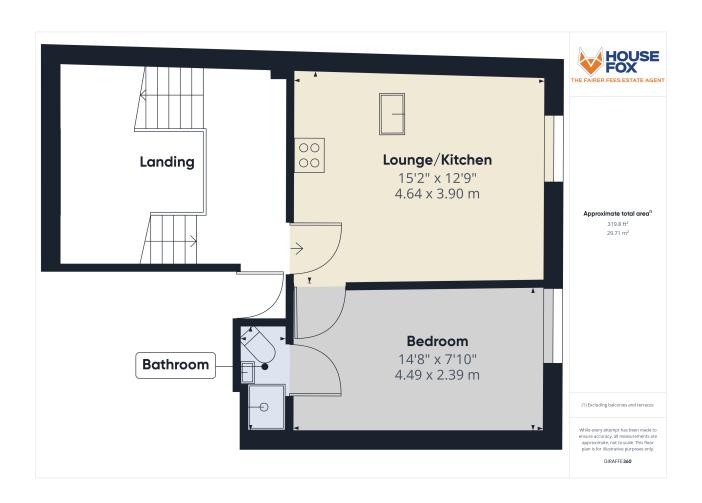

#### Lounge/kitchen:

4.64m x 3.90m (15' 3" x 12' 10") LOUNGE
AREA: Modern electric heater, window to the front...KITCHEN AREA: Sink unit, floor and wall units, built in oven and hob, integrated fridge/freezer

#### **Bedroom:**

4.49m x 2.39m (14' 9" x 7' 10") Window to the front, electric modern heater, door to en-suite

#### **En-suite bathroom:**

Shower cubicle, wash hand basin, low level WC, heated towel rail