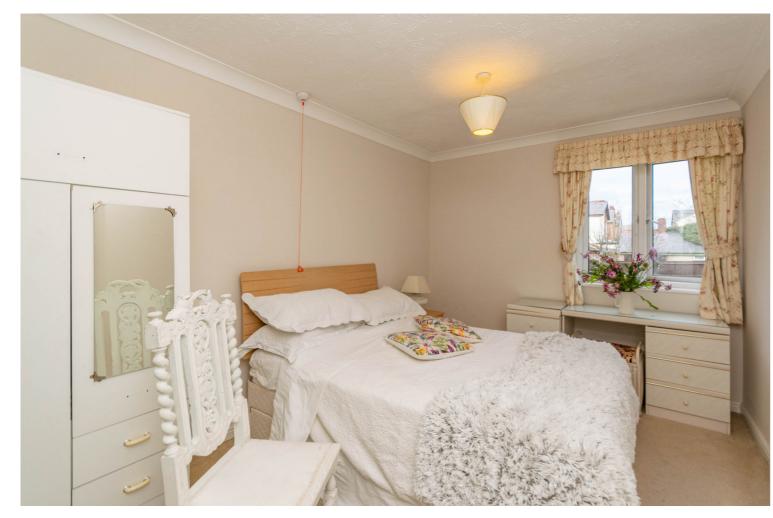

# Bedroom

4.75m (15'7") max x 2.71m (8'11") Double glazed window to rear, electric storage heater, coving to ceiling, warden

alarm pull, built-in wardrobe with mirrored folding doors.