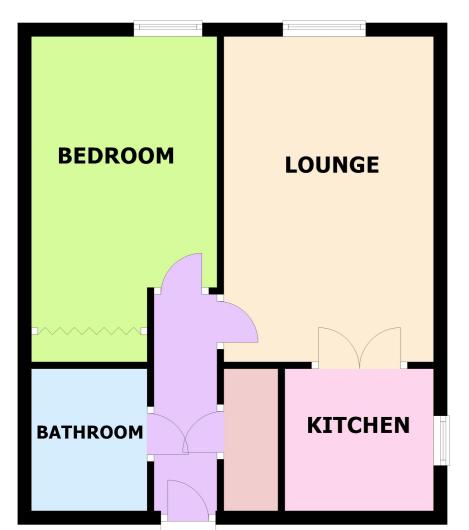

**FIRST FLOOR** APPROX. 40.6 SQ. METRES (437.5 SQ. FEET)

PROTECTED

# First Floor

# Entrance Hall

Intercom, door to storage cupboard, door to:

# Lounge

4.75m (15'7") x 3.06m (10'1") Double glazed window to rear, electric storage heater, TV point, coving to ceiling with warden alarm pull, fireplace, double doors to:

# Kitchen

2.17m (7'2") x 2.07m (6'10")

Fitted with a matching range of base and eye level units with worktop space over, stainless steel sink with single drainer, space for fridge and freezer, built-in oven, built-in hob with extractor hood over, obscure double glazed window to side, coving to ceiling with electric fan heater tiled splashbacks.

# Bedroom

4.75m (15'7") max x 2.71m (8'11") Double glazed window to rear, electric storage heater, coving to ceiling, warden

alarm pull, built-in wardrobe with mirrored folding doors.

### Bathroom

Fitted with three piece suite comprising panelled bath with separate shower over and glass screen, vanity wash hand basin with storage under and WC, full height tiling to all walls, heated towel rail, electric fan heater, extractor fan, shaver point and light.