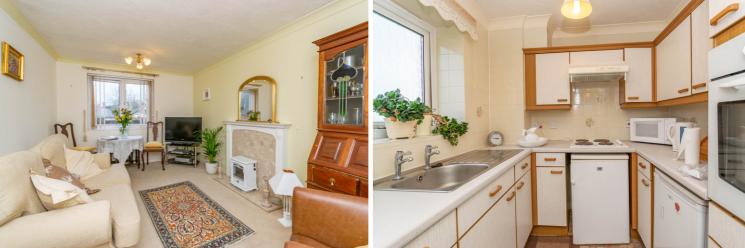

# Lounge

4.75m (15'7") x 3.06m (10'1") Double glazed window to rear, electric storage heater, TV point, coving to ceiling with warden alarm pull, fireplace, double doors to:

# Kitchen

2.17m (7'2") x 2.07m (6'10")

Fitted with a matching range of base and eye level units with worktop space over, stainless steel sink with single drainer, space for fridge and freezer, built-in oven, built-in hob with extractor hood over, obscure double glazed window to side, coving to ceiling with electric fan heater tiled splashbacks.