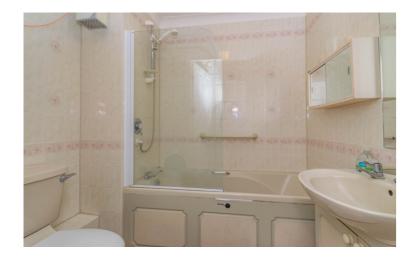

### Bathroom

Fitted with three piece suite comprising panelled bath with separate shower over and glass screen, vanity wash hand basin with storage under and WC, full height tiling to all walls, heated towel rail, electric fan heater, extractor fan, shaver point and light.