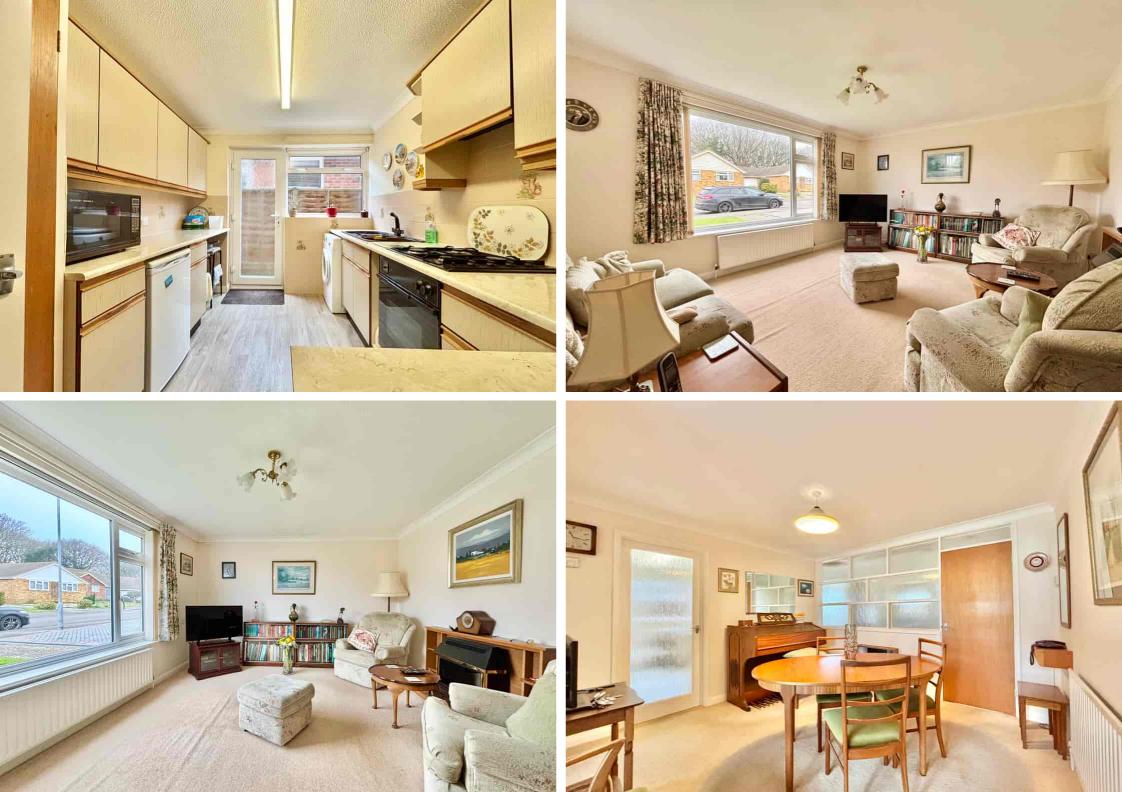

12 Venture Close, Bexhill-on-Sea, East Sussex, TN40 1TU Well Maintained Three Bedroom Detached Bungalow In A Sought After Position - Offers over £400,000 - Freehold

Property Cafe are delighted to present to the market this well proportioned and maintained, three bedroom detached bungalow for sale in a sought after and convenient position within Penland Wood, Bexhill. Accommodation and benefits include; A large entrance porch offering an excellent space for shoes and coats; Inner hallway vast in size and currently used as a dining hall, acting as a second reception room; Spacious dual aspect lounge; Fitted kitchen with ample cupboard & worktop space in addition to an integrated oven & hob; Three well proportioned bedrooms spanning across the rear of the bungalow; Modern fitted shower room comprising of a double walk-in shower, wash basin, WC & heated towel rail; Separate WC including toilet and hand wash basin. Externally this property boasts a single garage, off-road parking and private and well presented rear gardens. The bungalow is offered for sale in well maintained and neutral decision throughout, double glazed, gas central heated and is to be sold with no onward chain. We recommend you view at your earliest convenience.

- Three Bedroom Detached Bungalow For Sale
  - Private & Well Maintained Rear Garden
    - Spacious Lounge
      - Dining Hall
    - Shower Room & Separate WC

- Off-Road Parking & Single Garage
- Gas Central Heated & Double Glazed
- Sought After Penland Wood Location
  - Sold With No Onward Chain
  - Viewing Highly Recommended