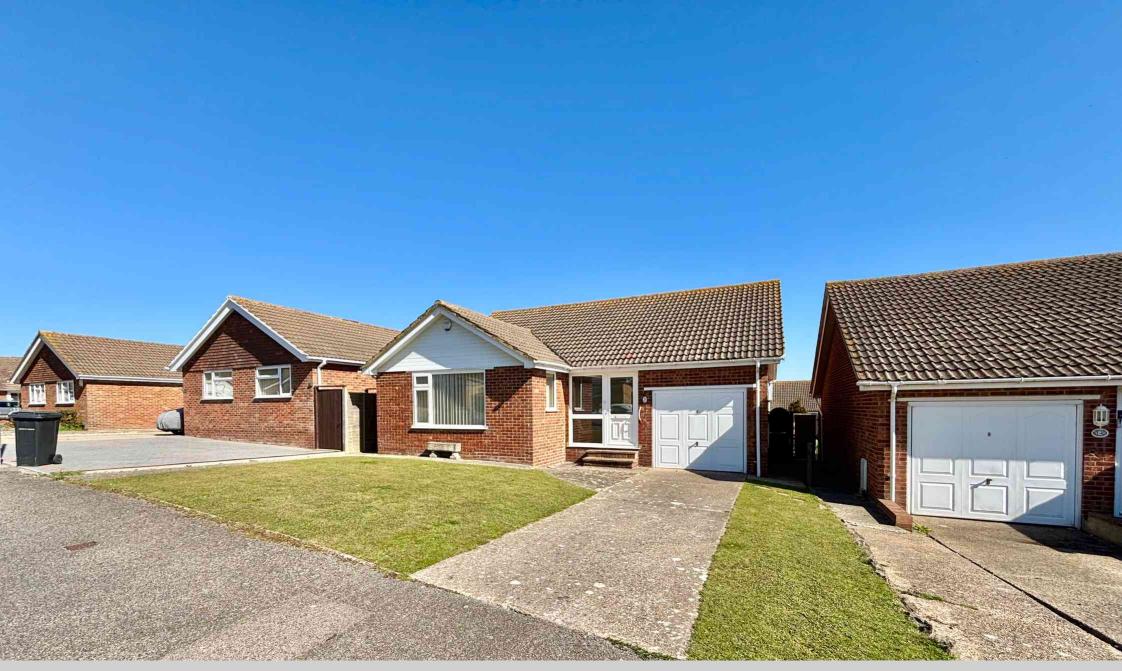

12 Venture Close, Bexhill-on-Sea, East Sussex, TN40 1TU Well Maintained Three Bedroom Detached Bungalow In A Sought After Position - Offers over £400,000 - Freehold

Property Cafe are delighted to present to the market this well proportioned and maintained, three bedroom detached bungalow for sale in a sought after and convenient position within Penland Wood, Bexhill. Accommodation and benefits include; A large entrance porch offering an excellent space for shoes and coats; Inner hallway vast in size and currently used as a dining hall, acting as a second reception room; Spacious dual aspect lounge; Fitted kitchen with ample cupboard & worktop space in addition to an integrated oven & hob; Three well proportioned bedrooms spanning across the rear of the bungalow; Modern fitted shower room comprising of a double walk-in shower, wash basin, WC & heated towel rail; Separate WC including toilet and hand wash basin. Externally this property boasts a single garage, off-road parking and private and well presented rear gardens. The bungalow is offered for sale in well maintained and neutral decision throughout, double glazed, gas central heated and is to be sold with no onward chain. We recommend you view at your earliest convenience.

- Three Bedroom Detached Bungalow For Sale
  - Private & Well Maintained Rear Garden
    - Spacious Lounge
      - Dining Hall
    - Shower Room & Separate WC

- Off-Road Parking & Single Garage
- Gas Central Heated & Double Glazed
- Sought After Penland Wood Location
  - Sold With No Onward Chain
  - Viewing Highly Recommended