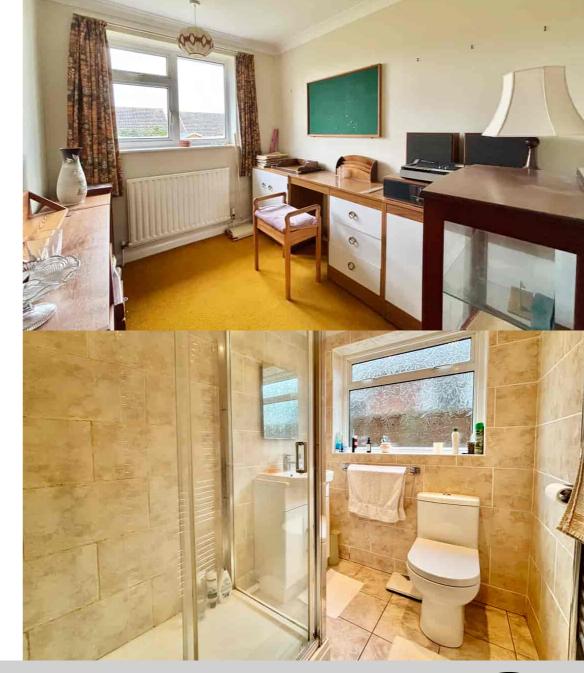

12 Venture Close, Bexhill-on-Sea, East Sussex, TN40 1TU Well Maintained Three Bedroom Detached Bungalow In A Sought After Position - Offers over £400,000 - Freehold

Property Cafe are delighted to present to the market this well proportioned and maintained, three bedroom detached bungalow for sale in a sought after and convenient position within Penland Wood, Bexhill. Accommodation and benefits include; A large entrance porch offering an excellent space for shoes and coats; Inner hallway vast in size and currently used as a dining hall, acting as a second reception room; Spacious dual aspect lounge; Fitted kitchen with ample cupboard & worktop space in addition to an integrated oven & hob; Three well proportioned bedrooms spanning across the rear of the bungalow; Modern fitted shower room comprising of a double walk-in shower, wash basin, WC & heated towel rail; Separate WC including toilet and hand wash basin. Externally this property boasts a single garage, off-road parking and private and well presented rear gardens. The bungalow is offered for sale in well maintained and neutral decision throughout, double glazed, gas central heated and is to be sold with no onward chain. We recommend you view at your earliest convenience.