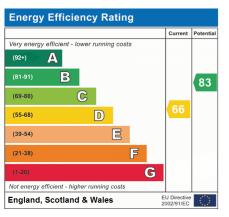

## TOTAL FLOOR AREA : 977 sq.ft. (90.8 sq.m.) approx.

While every attempt has been made to ensure the accuracy of the floorand contained here, measurements officiency and the second Bedrooms: 3 Receptions: 1 Council Tax: Band D Council Tax: Rate 2552.34 Parking Types: Driveway. Garage. Heating Sources: Gas Central. Electricity Supply: Mains Supply. EPC Rating: D (66) Water Supply: Mains Supply. Sewerage: Mains Supply. Broadband Connection Types: ADSL. Accessibility Types: Level access.