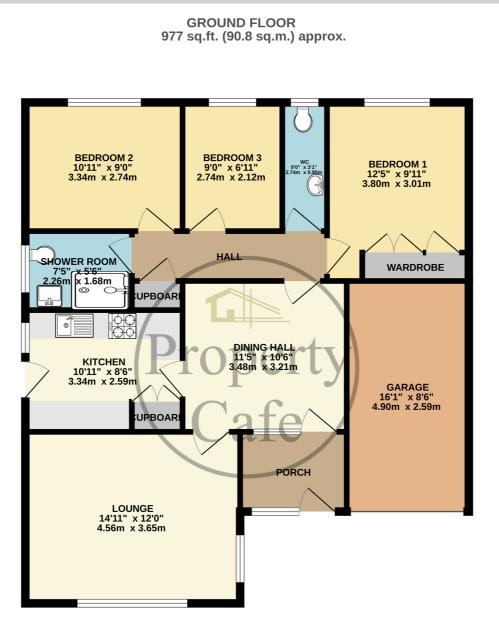

## TOTAL FLOOR AREA : 977 sq.ft. (90.8 sq.m.) approx.

While every attempt has been made to ensure the accuracy of the floorand contained here, measurements officiency and the second Bedrooms: 3 Receptions: 1 Council Tax: Band D Council Tax: Rate 2552.34 Parking Types: Driveway. Garage. Heating Sources: Gas Central. Electricity Supply: Mains Supply. EPC Rating: D (66) Water Supply: Mains Supply. Sewerage: Mains Supply. Broadband Connection Types: ADSL. Accessibility Types: Level access.